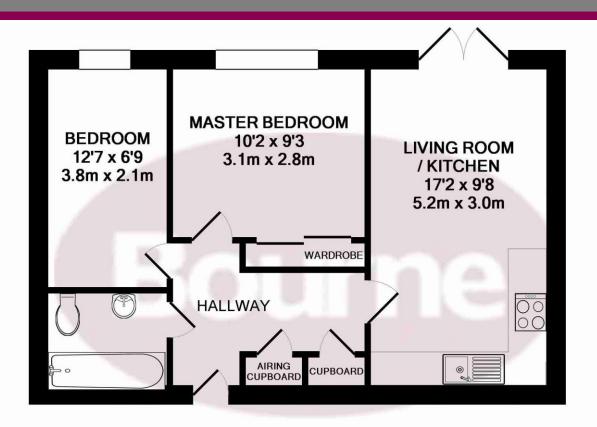

## Floor Plan

## FOR ILLUSTRATIVE PURPOSES ONLY TOTAL APPROX. FLOOR AREA 457 SQ.FT. (42.4 SQ.M.)

Whilst every attempt has been made to ensure the accuracy of the floor plan contained here, measurements of doors, windows, rooms and any other items are approximate and no responsibility is taken for any error, omission, or mis-statement. This plan is for illustrative purposes only and should be used as such by any prospective purchaser. The services, systems and appliances shown have not been tested and no guarantee as to their operability or efficiency can be given Made with Metropix ©2014