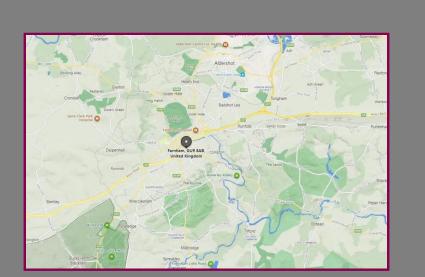

## Location

The property sits approximately 0.1 miles from Farnham train station and 0.4 miles from Farnham town centre which offers a range of amenities.

We aim to make our particulars both accurate and reliable but they are not guaranteed, nor do they form part of an offer or contract. If you require clarification of any points then please contact us especially if you are travelling some distance to view. Please note that appliances and heating systems have not been tested and therefore no warranties can be given as to their good working order.