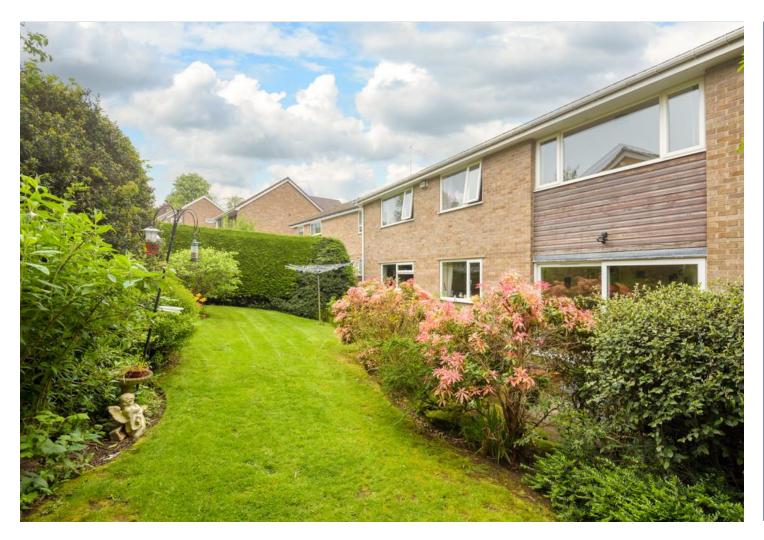

Total area: approx. 181.7 sq. metres (1956.3 sq. feet)

National are approximate
Planty.

Property Tenure: Leasehold

Located in unquestionably one of Sheffield's most sought after and desirable residential suburbs of Ecclesall is this substantial four double bedroomed, two bathroomed detached family home. Standing on this larger than average plot with wrap around gardens, ample off road parking and double garage to the front. Perfect for the growing family market the property offers an extremely rare opportunity to market, with spacious and versatile accommodation spanning over two floors that totalling 1,956 sq feet. Falling within catchment for Ofsted rated excellent Dobcroft juniors and Silverdale secondary schools together with easy access to numerous local amenities, Ecclesall woods, hospitals, universities and not forgetting The Peak District is right next door. With huge potential to further extend (subject to planning) to create additional accommodation if required it's easy to say that viewing is absolutely essential to fully appreciate the size and opportunity on offer by this wonderful property.

## PROPERTY FEATURES

- SUBSTANTIAL FOUR DOUBLE BEDROOMED DETACHED FAMILY HOME
- CORNER PLOT WITH WRAP AROUND GARDENS
- LARGE DRIVEWAY TO THE FRONT AND DOUBLE GARAGE
- PERFECT FOR THE GROWING FAMILY MARKET
- 1,956 SQ FEET OF ACCOMMODATION ON TWO FLOORS
- DOBCROFT AND SILVERDALE SCHOOLING CATCHMENT
- HEART OF ULTRA POPULAR ECCLESALL
- EASY ACCESS TO LOCAL AMENITIES AND ECCLESALL WOODS
- VIEWING ESSENTIAL TO DO FULL JUSTICE
- SPACIOUS LIGHT AND VERSATILE ACCOMMODATION