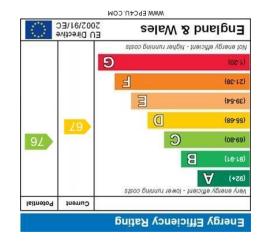

Total area: approx. 181.7 sq. metres (1956.3 sq. feet)

National are approximate
Planty.

Property Tenure: Leasehold

Located in unquestionably one of Sheffield's most sought after and desirable residential suburbs of Ecclesall is this substantial four double bedroomed, two bathroomed detached family home. Standing on this larger than average plot with wrap around gardens, ample off road parking and double garage to the front. Perfect for the growing family market the property offers an extremely rare opportunity to market, with spacious and versatile accommodation spanning over two floors that totalling 1,956 sq feet. Falling within catchment for Ofsted rated excellent Dobcroft juniors and Silverdale secondary schools together with easy access to numerous local amenities, Ecclesall woods, hospitals, universities and not forgetting The Peak District is right next door. With huge potential to further extend (subject to planning) to create additional accommodation if required it's easy to say that viewing is absolutely essential to fully appreciate the size and opportunity on offer by this wonderful property.