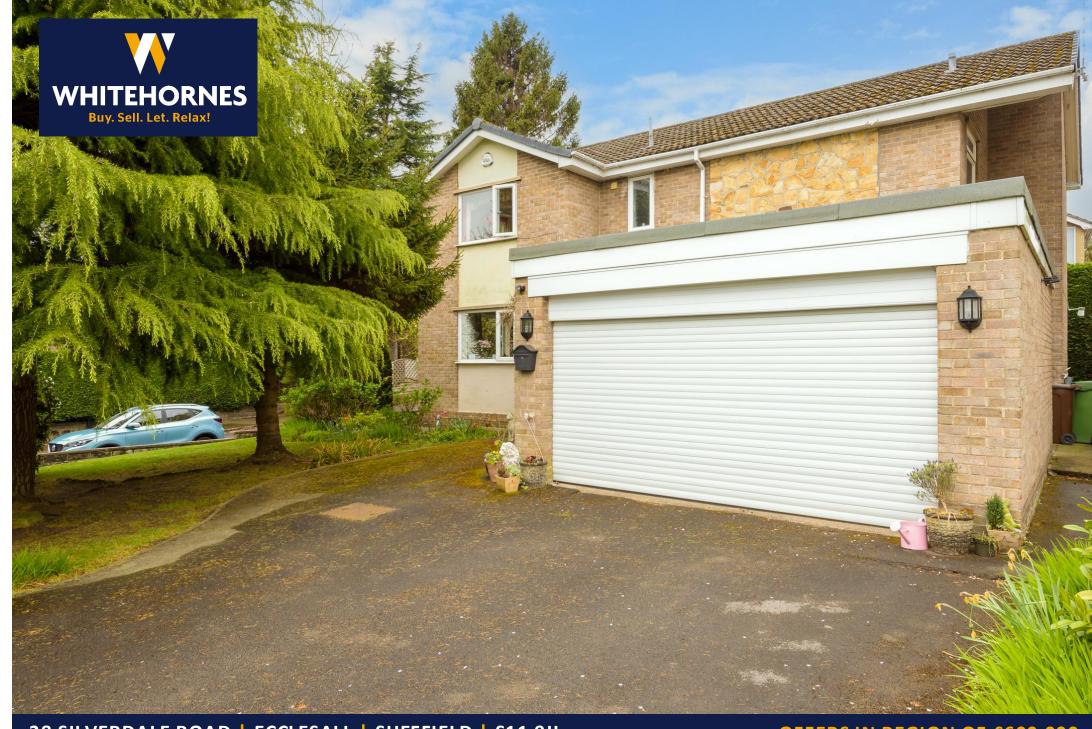

Total area: approx. 181.7 sq. metres (1956.3 sq. feet)

National are approximate
Planty.

Property Tenure: Leasehold

Located in unquestionably one of Sheffield's most sought after and desirable residential suburbs of Ecclesall is this substantial four double bedroomed, two bathroomed detached family home. Standing on this larger than average plot with wrap around gardens, ample off road parking and double garage to the front. Perfect for the growing family market the property offers an extremely rare opportunity to market, with spacious and versatile accommodation spanning over two floors that totalling 1,956 sq feet. Falling within catchment for Ofsted rated excellent Dobcroft juniors and Silverdale secondary schools together with easy access to numerous local amenities, Ecclesall woods, hospitals, universities and not forgetting The Peak District is right next door. With huge potential to further extend (subject to planning) to create additional accommodation if required it's easy to say that viewing is absolutely essential to fully appreciate the size and opportunity on offer by this wonderful property.

## PROPERTY FEATURES

- SUBSTANTIAL FOUR DOUBLE BEDROOMED DETACHED FAMILY HOME
- CORNER PLOT WITH WRAP AROUND GARDENS
- LARGE DRIVEWAY TO THE FRONT AND DOUBLE GARAGE
- PERFECT FOR THE GROWING FAMILY MARKET
- 1,956 SQ FEET OF ACCOMMODATION ON TWO FLOORS
- DOBCROFT AND SILVERDALE SCHOOLING CATCHMENT
- HEART OF ULTRA POPULAR ECCLESALL
- EASY ACCESS TO LOCAL AMENITIES AND ECCLESALL WOODS
- VIEWING ESSENTIAL TO DO FULL JUSTICE
- SPACIOUS LIGHT AND VERSATILE ACCOMMODATION