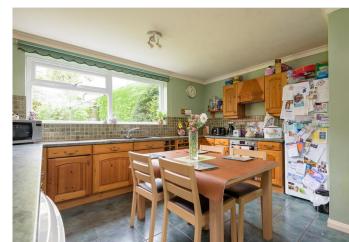

Total area: approx. 181.7 sq. metres (1956.3 sq. feet)

National are approximate
Planty.

Property Tenure: Leasehold

Located in unquestionably one of Sheffield's most sought after and desirable residential suburbs of Ecclesall is this substantial four double bedroomed, two bathroomed detached family home. Standing on this larger than average plot with wrap around gardens, ample off road parking and double garage to the front. Perfect for the growing family market the property offers an extremely rare opportunity to market, with spacious and versatile accommodation spanning over two floors that totalling 1,956 sq feet. Falling within catchment for Ofsted rated excellent Dobcroft juniors and Silverdale secondary schools together with easy access to numerous local amenities, Ecclesall woods, hospitals, universities and not forgetting The Peak District is right next door. With huge potential to further extend (subject to planning) to create additional accommodation if required it's easy to say that viewing is absolutely essential to fully appreciate the size and opportunity on offer by this wonderful property.

## PROPERTY FEATURES

- SUBSTANTIAL FOUR DOUBLE BEDROOMED DETACHED FAMILY HOME
- CORNER PLOT WITH WRAP AROUND GARDENS
- LARGE DRIVEWAY TO THE FRONT AND DOUBLE GARAGE
- PERFECT FOR THE GROWING FAMILY MARKET
- 1,956 SQ FEET OF ACCOMMODATION ON TWO FLOORS
- DOBCROFT AND SILVERDALE SCHOOLING CATCHMENT
- HEART OF ULTRA POPULAR ECCLESALL
- EASY ACCESS TO LOCAL AMENITIES AND ECCLESALL WOODS
- VIEWING ESSENTIAL TO DO FULL JUSTICE
- SPACIOUS LIGHT AND VERSATILE ACCOMMODATION