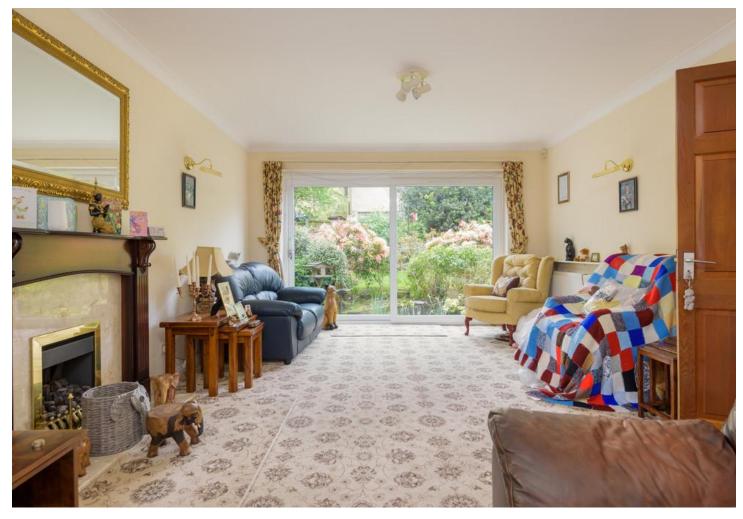

Total area: approx. 181.7 sq. metres (1956.3 sq. feet)

National are approximate
Planty.

Property Tenure: Leasehold

Located in unquestionably one of Sheffield's most sought after and desirable residential suburbs of Ecclesall is this substantial four double bedroomed, two bathroomed detached family home. Standing on this larger than average plot with wrap around gardens, ample off road parking and double garage to the front. Perfect for the growing family market the property offers an extremely rare opportunity to market, with spacious and versatile accommodation spanning over two floors that totalling 1,956 sq feet. Falling within catchment for Ofsted rated excellent Dobcroft juniors and Silverdale secondary schools together with easy access to numerous local amenities, Ecclesall woods, hospitals, universities and not forgetting The Peak District is right next door. With huge potential to further extend (subject to planning) to create additional accommodation if required it's easy to say that viewing is absolutely essential to fully appreciate the size and opportunity on offer by this wonderful property.