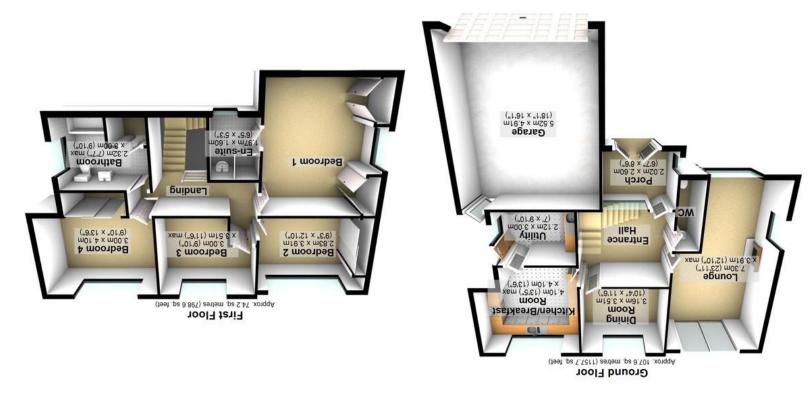

Total area: approx. 181.7 sq. metres (1956.3 sq. feet)

National are approximate
Planty.

Property Tenure: Leasehold

Located in unquestionably one of Sheffield's most sought after and desirable residential suburbs of Ecclesall is this substantial four double bedroomed, two bathroomed detached family home. Standing on this larger than average plot with wrap around gardens, ample off road parking and double garage to the front. Perfect for the growing family market the property offers an extremely rare opportunity to market, with spacious and versatile accommodation spanning over two floors that totalling 1,956 sq feet. Falling within catchment for Ofsted rated excellent Dobcroft juniors and Silverdale secondary schools together with easy access to numerous local amenities, Ecclesall woods, hospitals, universities and not forgetting The Peak District is right next door. With huge potential to further extend (subject to planning) to create additional accommodation if required it's easy to say that viewing is absolutely essential to fully appreciate the size and opportunity on offer by this wonderful property.