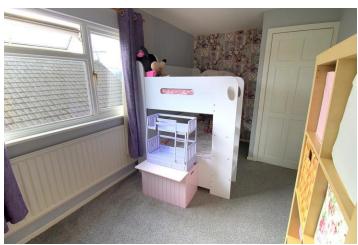

There are two good sized bedrooms and in essence are bedrooms number four and five. There is also a three piece shower room (wet room) with fully tiled elevations.

FIRST FLOOR – the landing area provides a light and airy access to three double bedrooms and the house bathroom, which comprises of a modern and contemporary style three piece suite which includes a w.c., and handbasin with vanity unit and a bath with a rain shower over.