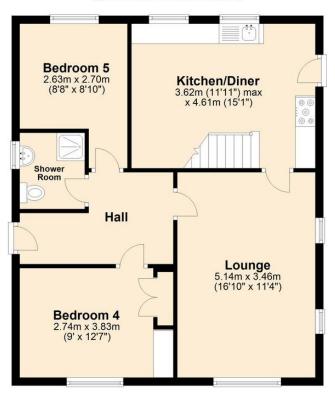

This very spacious and attractive family home further features:

GROUND FLOOR – the entrance reception leads nicely into the family lounge, and here is a uPVC window allowing ample natural light, a t.v. aerial point, and a modern gas fire set into an eye catching surround. The spacious kitchen and dining, hosts a tasteful selection of fitted base and wall units with ample work surfaces, an electric cooker point, plumbing for an automatic washing machine.

There are two good sized bedrooms and in essence are bedrooms number four and five. There is also a three piece shower room (wet room) with fully tiled elevations.

FIRST FLOOR – the landing area provides a light and airy access to three double bedrooms and the house bathroom, which comprises of a modern and contemporary style three piece suite which includes a w.c., and handbasin with vanity unit and a bath with a rain shower over.

### **Ground Floor**

Approx. 65.6 sq. metres (706.1 sq. feet)