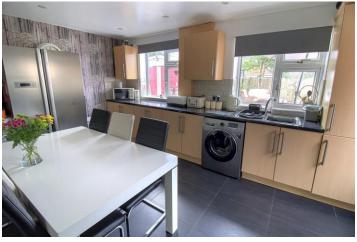

This very spacious and attractive family home further features:

GROUND FLOOR – the entrance reception leads nicely into the family lounge, and here is a uPVC window allowing ample natural light, a t.v. aerial point, and a modern gas fire set into an eye catching surround. The spacious kitchen and dining, hosts a tasteful selection of fitted base and wall units with ample work surfaces, an electric cooker point, plumbing for an automatic washing machine.