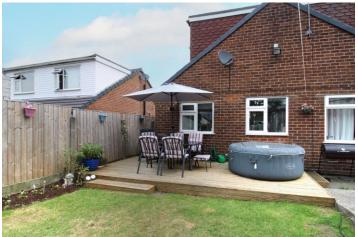

EXTERNALLY – the property sits well within its own grounds and has mature gardens to the front and rear with a spacious driveway located to the side that provides access to the detached double garaging facility.