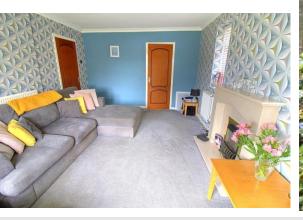

This very spacious and attractive family home further features:

GROUND FLOOR – the entrance reception leads nicely into the family lounge, and here is a uPVC window allowing ample natural light, a t.v. aerial point, and a modern gas fire set into an eye catching surround. The spacious kitchen and dining, hosts a tasteful selection of fitted base and wall units with ample work surfaces, an electric cooker point, plumbing for an automatic washing machine.