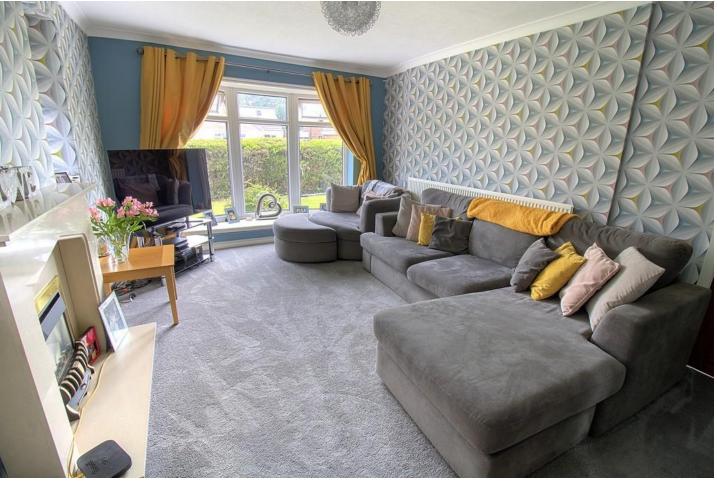

This very spacious and attractive family home further features:

GROUND FLOOR – the entrance reception leads nicely into the family lounge, and here is a uPVC window allowing ample natural light, a t.v. aerial point, and a modern gas fire set into an eye catching surround. The spacious kitchen and dining, hosts a tasteful selection of fitted base and wall units with ample work surfaces, an electric cooker point, plumbing for an automatic washing machine.