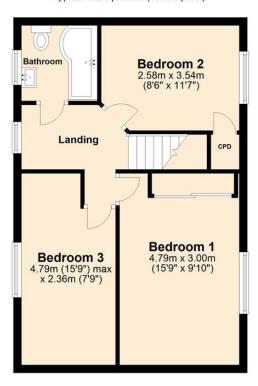

There are two good sized bedrooms and in essence are bedrooms number four and five. There is also a three piece shower room (wet room) with fully tiled elevations.

FIRST FLOOR – the landing area provides a light and airy access to three double bedrooms and the house bathroom, which comprises of a modern and contemporary style three piece suite which includes a w.c., and handbasin with vanity unit and a bath with a rain shower over.

## **First Floor**

Approx. 46.2 sq. metres (497.5 sq. feet)

Total area: approx. 111.8 sq. metres (1203.7 sq. feet)