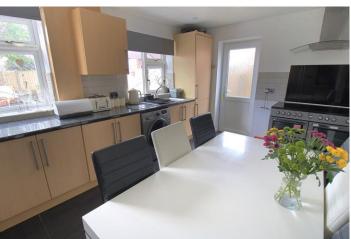

This very spacious and attractive family home further features:

GROUND FLOOR – the entrance reception leads nicely into the family lounge, and here is a uPVC window allowing ample natural light, a t.v. aerial point, and a modern gas fire set into an eye catching surround. The spacious kitchen and dining, hosts a tasteful selection of fitted base and wall units with ample work surfaces, an electric cooker point, plumbing for an automatic washing machine.