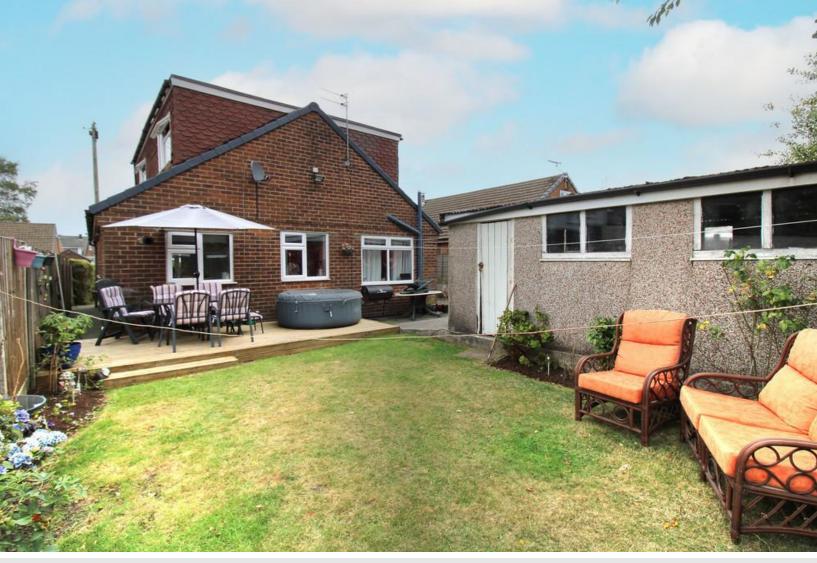

EXTERNALLY – the property sits well within its own grounds and has mature gardens to the front and rear with a spacious driveway located to the side that provides access to the detached double garaging facility.