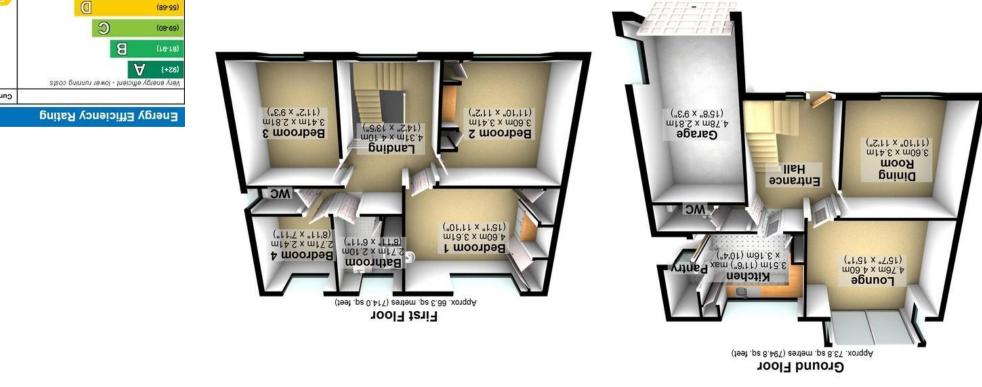

Buy. Sell. Let. Relax!

**WHITEHORNES** 

Total area: approx. 140.2 Sq. metres (1508.8 sq. feet) <sup>MI</sup> messurements are approximate <sup>Plan</sup> produced using PlanUp.

Agents Note: Whilst every care has been taken to prepare these particulars, they are for guidance purposes only. All measurements are approximate are for general guidance purposes only and whilst every care here to recheck the measurements.

## 29 Cortworth Road | Ecclesall | Sheffield | S11 9LN

Property Tenure: Freehold

An incredibly rare opportunity has arisen to purchase this fabulous four bedroomed, detached family home. Standing in this superb south facing plot with substantial rear private garden, off road parking and garage to the front. Offering vast potential to extend to the rear and loft (subject to planning) to create a forever family home. The property enjoys 1,508 sq feet of accommodation across two floors currently and will allow the new buyer a base from which to create their own design and finish. Located on one of Sheffield's most desirable residential roads in the very heart of ultra popular Ecclesall, with both Dobcroft juniors and Silverdale secondary school catchments on offer, The Peak District is right next door, principal hospitals, universities and local amenities are all close by. Being of particular interest to the growing family market it's easy to say that viewing is absolutely essential to fully appreciate the opportunity on offer by this wonderful property.