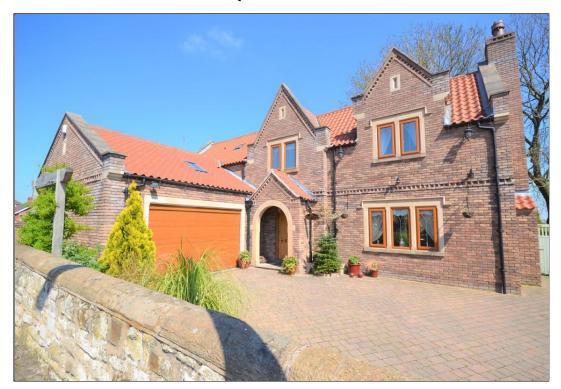

## Stone Gate House, 18a Doncaster Road, Braithwell

Offers invited on this formidable five double bedroom detached property offering generous and versatile family living accommodation with bespoke features and fittings throughout.

This enviable one off family home briefly comprises of; reception hall, sitting room, formal dining room, boot room leading to the cloakroom, open plan breakfast kitchen family room, galleried first floor landing, main bedroom with ensuite and walk in wardrobe, four further double bedrooms, two further ensuites, five piece family bathroom, laundry room and storage room