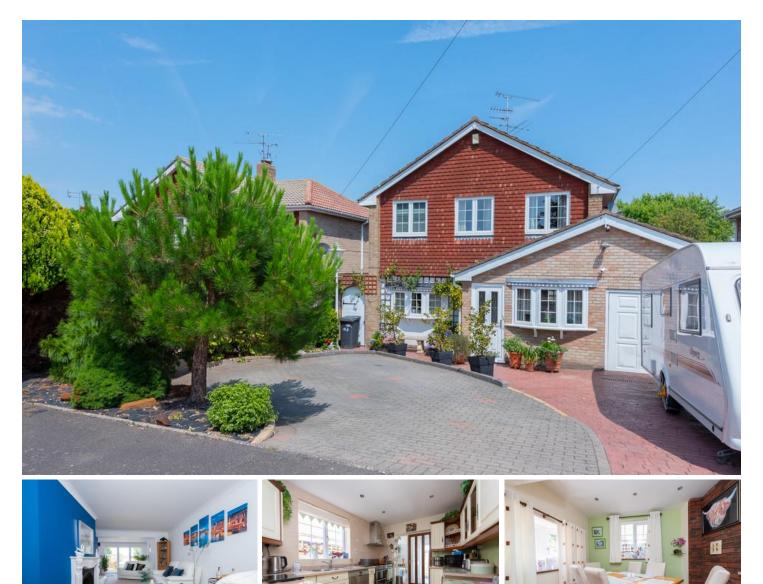

Rosemary Gardens Camberley, GU17 ONJ £565,000 Guide Price Council Tax Band E Council Tax £2,537.85 freehold

Arrange a viewing: 01276 534100

A well presented detached family home which benefits from a beautiful garden as well as plenty of parking and a garage. The downstairs space consists of a modern kitchen and utility room as well as a dining room and spacious living room. There is also a useful downstairs fourth bedroom/study and a shower room. Upstairs benefits from three bedrooms and a modern bathroom. The property is conveniently located in this popular road close to Blackwater and the local shops, amenities and railway station as well as good local schools and attractive countryside at Hawley Woods and Yateley common.