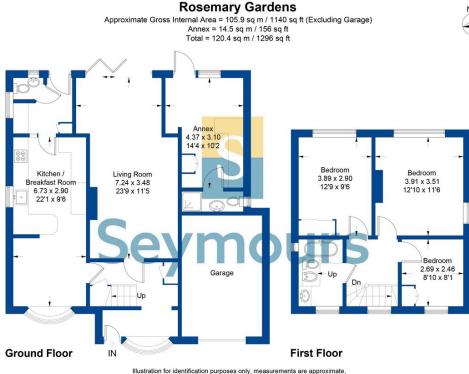

## **Property Details**

- 3 bedrooms
- 📰 2 baths
- 💶 EPC Rating TBC
- 1296 sqft
- Station Name (0.0 miles)
- Detached family home
- Four bedrooms
- Living room
- Dining room
- Kitchen
- Bathroom
- Shower room
- Attractive garden
- Driveway parking and garage

01276 534100 / james@seymours-blackwater.co.uk

Illustration for identification purposes only, measurements are approximate not to scale. FloorplansUsketch.com © 2022 (ID880968)