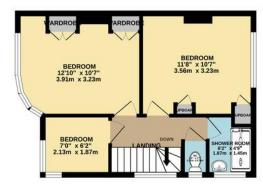

GROUND FLOOR 730 sq.ft. (67.8 sq.m.) approx. 1ST FLOOR 386 sq.ft. (35.9 sq.m.) approx.

EPC Rating; to be confirmed

TOTAL FLOOR AREA: 1116 sq.ft. (103.7 sq.m.) approx.

Whilst every attempt has been made to ensure the accuracy of the floorplan contained here, measurements of doors, windows, rooms and any other lems are approximate and no responsibility is taken for any error, omission or mis-statement. This plan is for illustrative purposes only and should be used as such by any prospective purchaser. The services, systems and appliances shown have not been tested and no guarantee as to their operability of efficiency can be given.