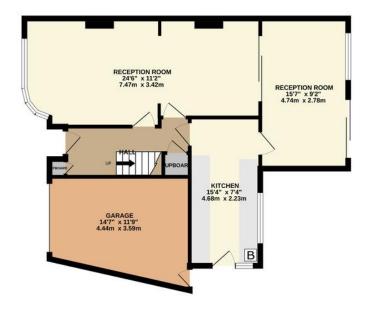

GROUND FLOOR 730 sq.ft. (67.8 sq.m.) approx. 1ST FLOOR 386 sq.ft. (35.9 sq.m.) approx.

EPC Rating; to be confirmed

TOTAL FLOOR AREA: 1116 sq.ft. (103.7 sq.m.) approx.

Whilst every attempt has been made to ensure the accuracy of the floorplan contained here, measurements of doors, windows, rooms and any other lems are approximate and no responsibility is taken for any error, omission or mis-statement. This plan is for illustrative purposes only and should be used as such by any prospective purchaser. The services, systems and appliances shown have not been tested and no guarantee as to their operability of efficiency can be given.