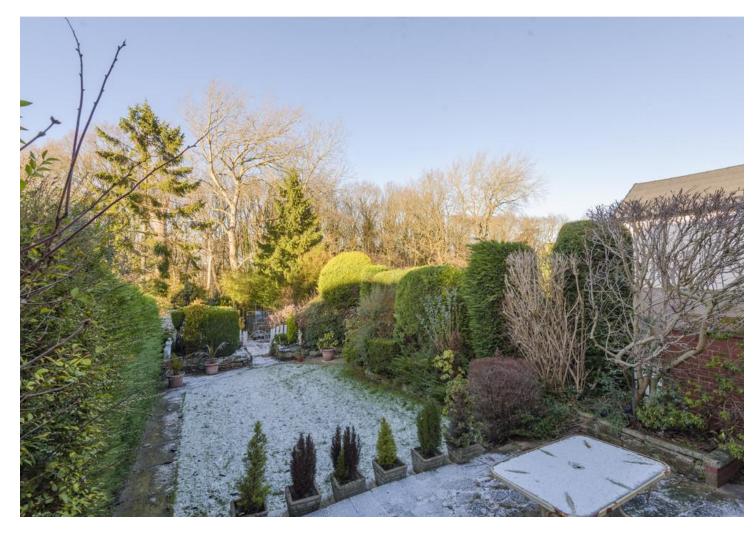

## 92 Westwick Crescent | Beauchief | Sheffield | S8 7DJ

Property Tenure: Leasehold

With direct access to the woodland and golf course to the rear is this well presented and proportioned, three bedroomed, bay windowed, detached family home. Stood in this larger than expected plot with fabulous rear private garden the property also enjoys some incredible views, off road parking and garage. Offered to the open market with the benefit of no upward chain and immediate vacant possession number 92 has vast untapped potential to extend to the rear, side and loft as neighbouring properties have already done (subject to planning) to create a forever family home. Quietly tucked away on this no through road in the heart of this well sought after residential suburb, dose to numerous local amenities, top local schooling catchments and The Peak District is right next door. With super light and spacious accommodation arranged across two floors it's easy to say this property is pitch perfect for the growing family market looking to create a forever home and must be viewed to see full potential on offer.

## **PROPERTY FEATURES**

- THREE BEDROOMED DETACHED FAMILY HOME
- DIRECT ACCESS TO THE WOODLAND AND GOLF COURSE FROM THE REAR
- LARGER THAN EXPECTED REAR GARDEN
- OFF ROAD PARKING AND GARBAGE
- AVAILABLE WITH NO UPWARD CHAIN
  AND IMMEDIATE VACANT POSSESSION
- QUIET CUL DE SAC ROAD WITH NO THROUGH FARE
- HUGE POTENTIAL TO EXTEND TO THE
  SIDE REAR AND LOFT
- PERFECT FOR THE FAMILY LOOKING TO CREATE A FOREVER HOME
  - \_ \_ \_ \_ \_
- HEART OF WELL SOUGHT AFTER
  BEAUCHIEF
- LEASEHOLD 726 YEARS REMAINING £7 PA COUNCIL TAX BAND D £2,053.83 PA
   GUIDE PRICE £335,000-£345,000