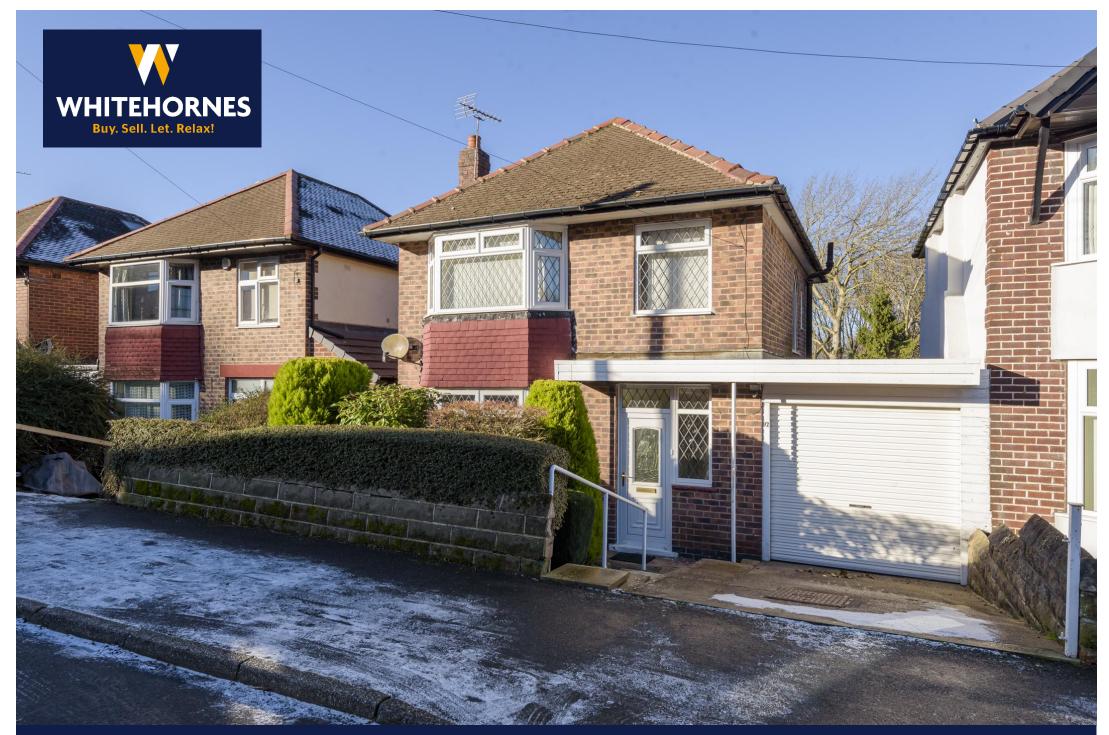

## 92 WESTWICK CRESCENT | BEAUCHIEF | SHEFFIELD | S8 7DJ

## 92 Westwick Crescent | Beauchief | Sheffield | S8 7DJ

Property Tenure: Leasehold

With direct access to the woodland and golf course to the rear is this well presented and proportioned, three bedroomed, bay windowed, detached family home. Stood in this larger than expected plot with fabulous rear private garden the property also enjoys some incredible views, off road parking and garage. Offered to the open market with the benefit of no upward chain and immediate vacant possession number 92 has vast untapped potential to extend to the rear, side and loft as neighbouring properties have already done (subject to planning) to create a forever family home. Quietly tucked away on this no through road in the heart of this well sought after residential suburb, dose to numerous local amenities, top local schooling catchments and The Peak District is right next door. With super light and spacious accommodation arranged across two floors it's easy to say this property is pitch perfect for the growing family market looking to create a forever home and must be viewed to see full potential on offer.