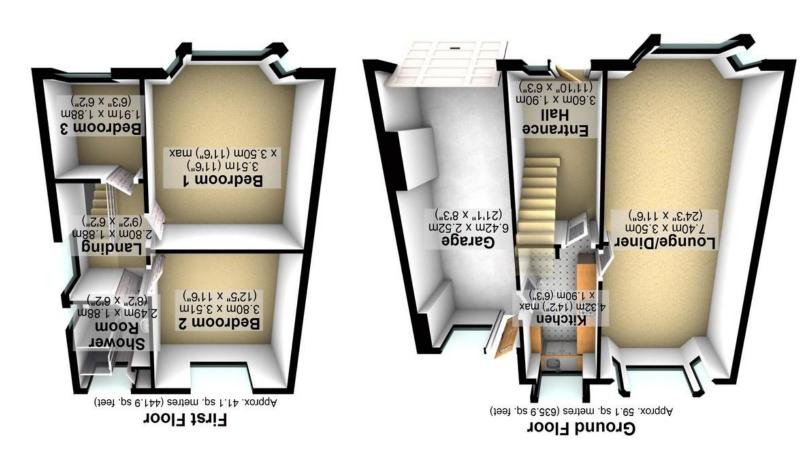

Total area: approx. 100.1 sq. metres (1077.8 sq. feet) <sup>All</sup> measurements are approximate Plan produced using PlanUp.

Agents Note: Whilst every care has been taken to prepare these particulars, they are for guidance purposes only. All measurements are approximate are for general guidance purposes only and whilst every care