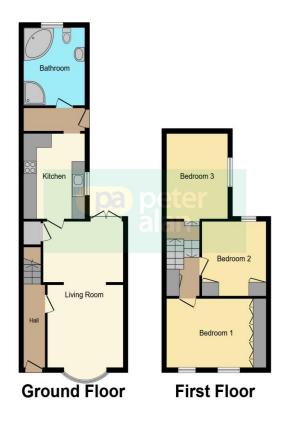

# About the property

This three bedroom mid-terraced property in the Heart of Llanelli. The property consists of an open plan living and dining area, kitchen, and bathroom to the ground floor. To the first floor is the three bedrooms. The house throughout is in immaculate condition and is ready to move into. The property has good links to the M4 motorway, Trostre Retail Parc, and is only a short drive from the Gower Peninsula. The property is an ideal purchase for first time buyers. We recommend viewing the property to appreciate the size, and property on offer. To arrange a viewing please call a member of the team today on 01792 894422.

### **Entrance Hall**

Radiator, with stairs to first floor

## Living Room/diner

22' max x 12' 1" ( 6.71m max x 3.68m )

uPVC bay window to front, patio doors to the rear, stone fire surround with timber mantle, tiled hearth, inset fire place, and lighting. Laminate flooring, with two radiators.

#### **Kitchen**

12' x 9' 3" ( 3.66m x 2.82m )

Matching wall and base units with counter surface over. 1 1/2 sink, with a window to the side. Tiled flooring, and splash back. Integrated over, and gas hob with hood over. Plumbing for washing machine, and space for fridge freezer. Radiator.

# **Inner Lobby**

Door to rear garden, and bathroom

## **Bathroom**

Tiled flooring, and walls. Obscure window to the rear. Shower cubicle, WC, wash-hand basin and corner bath on a raised plinth.

# Landing

Fitted carpet, and doors to:

## **Bedroom One**

13' 6" x 9' 7" ( 4.11m x 2.92m )

Fitted carpet, with two windows to the front. Built-in wardrobes, and a radiator.

## **Bedroom Two**

9' 5" x 10' 5" ( 2.87m x 3.17m )

Fitted carpet, and built-in wardrobes. Radiator, and a window to the rear.

#### **Bedroom Three**

12' 3" x 9' 3" ( 3.73m x 2.82m )

window to the side, and a radiator.

# **Floorplan**

This floorplan is for illustrative purposes only and is not drawn to scale. Measurements, floor-areas, openings and orientations are approximate. They should not be relied upon for any purpose and do not form any part of an agreement. No liability is taken for any error or mis-statement. All parties must rely on their own inspections.