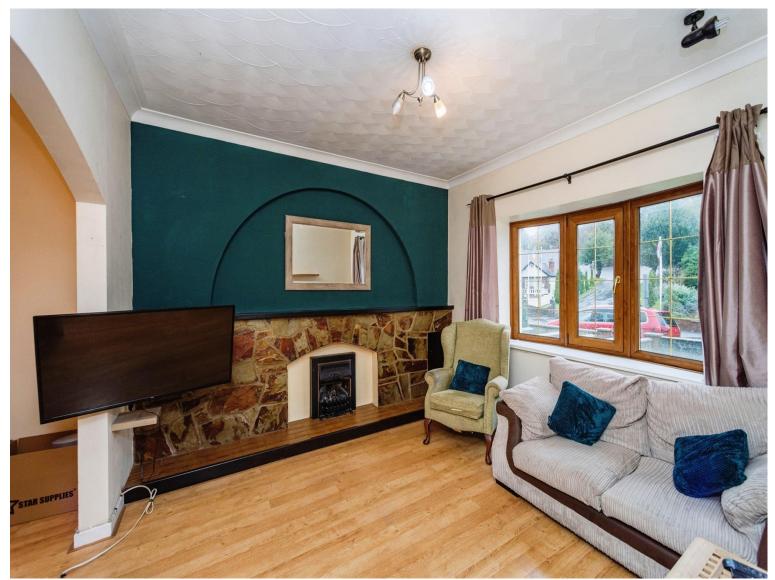

## Living Room/diner

22' max x 12' 1" ( 6.71m max x 3.68m )

uPVC bay window to front, patio doors to the rear, stone fire surround with timber mantle, tiled hearth, inset fire place, and lighting. Laminate flooring, with two radiators.