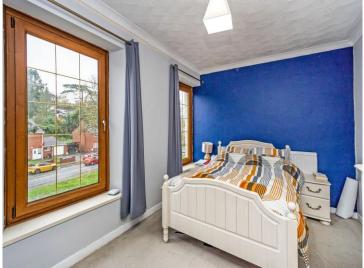

## **Bedroom One**

13' 6" x 9' 7" ( 4.11m x 2.92m )

Fitted carpet, with two windows to the front. Built-in wardrobes, and a radiator.