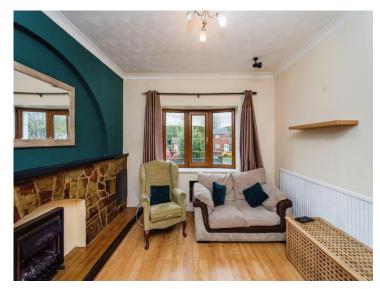

## Living Room/diner

22' max x 12' 1" ( 6.71m max x 3.68m )

uPVC bay window to front, patio doors to the rear, stone fire surround with timber mantle, tiled hearth, inset fire place, and lighting. Laminate flooring, with two radiators.