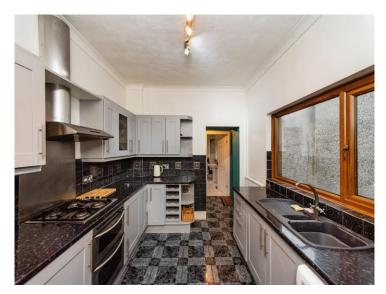

#### **Kitchen**

12' x 9' 3" ( 3.66m x 2.82m )

Matching wall and base units with counter surface over. 1 1/2 sink, with a window to the side. Tiled flooring, and splash back. Integrated over, and gas hob with hood over. Plumbing for washing machine, and space for fridge freezer. Radiator.