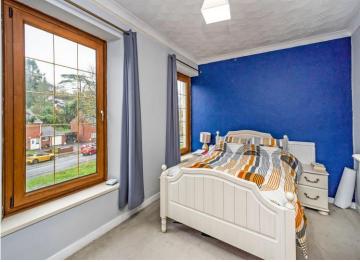

## **Bedroom One**

13' 6" x 9' 7" ( 4.11m x 2.92m )

Fitted carpet, with two windows to the front. Built-in wardrobes, and a radiator.