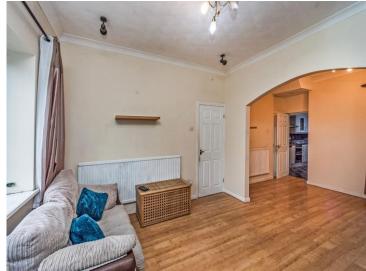

## Living Room/diner

22' max x 12' 1" ( 6.71m max x 3.68m )

uPVC bay window to front, patio doors to the rear, stone fire surround with timber mantle, tiled hearth, inset fire place, and lighting. Laminate flooring, with two radiators.