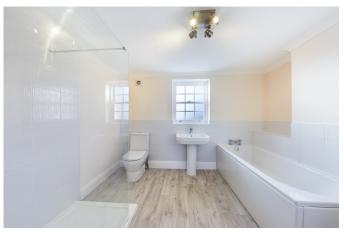

.....

appliances. The Kitchen Diner measures 22'11 x 12'10, has space for a large dining table, which makes it ideal for entertaining and has an opening that overlooks the Living Room. Completing the Ground Floor Accommodation is the 14ft Utility Room and separate WC. A further feature of this fine home is the 16'7 x 10'11 Cellar which offers the new owner many options, including a Hobbies or Cinema Room, possible Home Office or simply excellent storage. To the First Floor you will find two large Double Bedrooms and the newly fitted Family Bathroom which measures over 11ft in length. This currently has a large double shower cubicle, but could be fitted with a bath if required. On the Top Floor is the stunning Master Suite which has a 16'5 x 14'2 Double Bedroom with plenty of space for Wardrobes and a 9'1 x 8'3 En Suite Bathroom with a separate bath and large shower cubicle.