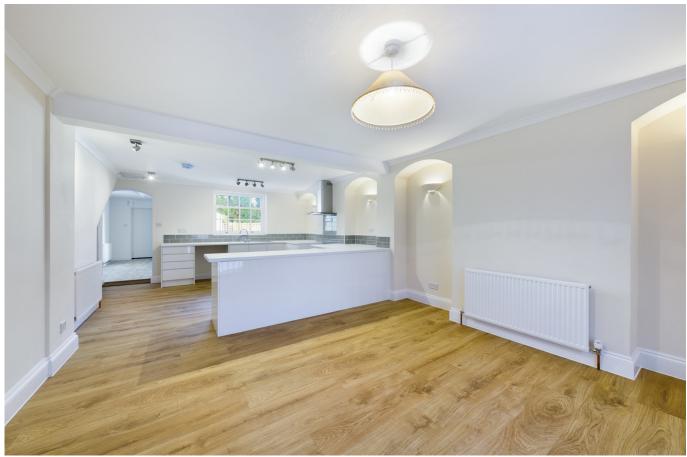

#### **Tenure: Freehold**

The front door of this impressive property opens into a generous Hall, which has stairs rising to the First Floor and doors opening to the Kitchen and the impressive  $17'4 \times 12'4$  Living Room. The Kitchen, along with the rest of the accommodation, has been beautifully refurbished, and now boasts a contemporary range of floor and wall mounted units, with space for a selection of

.....

appliances. The Kitchen Diner measures 22'11 x 12'10, has space for a large dining table, which makes it ideal for entertaining and has an opening that overlooks the Living Room. Completing the Ground Floor Accommodation is the 14ft Utility Room and separate WC. A further feature of this fine home is the 16'7 x 10'11 Cellar which offers the new owner many options, including a Hobbies or Cinema Room, possible Home Office or simply excellent storage. To the First Floor you will find two large Double Bedrooms and the newly fitted Family Bathroom which measures over 11ft in length. This currently has a large double shower cubicle, but could be fitted with a bath if required. On the Top Floor is the stunning Master Suite which has a 16'5 x 14'2 Double Bedroom with plenty of space for Wardrobes and a 9'1 x 8'3 En Suite Bathroom with a separate bath and large shower cubicle.