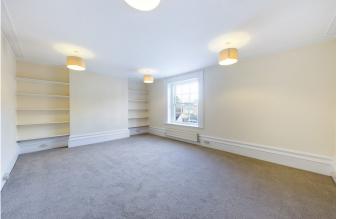

.....

appliances. The Kitchen Diner measures 22'11 x 12'10, has space for a large dining table, which makes it ideal for entertaining and has an opening that overlooks the Living Room. Completing the Ground Floor Accommodation is the 14ft Utility Room and separate WC. A further feature of this fine home is the 16'7 x 10'11 Cellar which offers the new owner many options, including a Hobbies or Cinema Room, possible Home Office or simply excellent storage. To the First Floor you will find two large Double Bedrooms and the newly fitted Family Bathroom which measures over 11ft in length. This currently has a large double shower cubicle, but could be fitted with a bath if required. On the Top Floor is the stunning Master Suite which has a 16'5 x 14'2 Double Bedroom with plenty of space for Wardrobes and a 9'1 x 8'3 En Suite Bathroom with a separate bath and large shower cubicle.