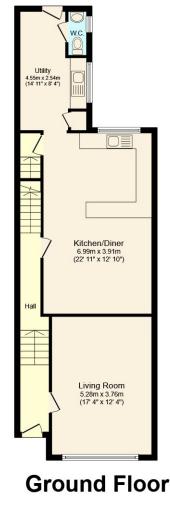

#### **Tenure: Freehold**

The front door of this impressive property opens into a generous Hall, which has stairs rising to the First Floor and doors opening to the Kitchen and the impressive  $17'4 \times 12'4$  Living Room. The Kitchen, along with the rest of the accommodation, has been beautifully refurbished, and now boasts a contemporary range of floor and wall mounted units, with space for a selection of

.....

appliances. The Kitchen Diner measures 22'11 x 12'10, has space for a large dining table, which makes it ideal for entertaining and has an opening that overlooks the Living Room. Completing the Ground Floor Accommodation is the 14ft Utility Room and separate WC. A further feature of this fine home is the 16'7 x 10'11 Cellar which offers the new owner many options, including a Hobbies or Cinema Room, possible Home Office or simply excellent storage. To the First Floor you will find two large Double Bedrooms and the newly fitted Family Bathroom which measures over 11ft in length. This currently has a large double shower cubicle, but could be fitted with a bath if required. On the Top Floor is the stunning Master Suite which has a 16'5 x 14'2 Double Bedroom with plenty of space for Wardrobes and a 9'1 x 8'3 En Suite Bathroom with a separate bath and large shower cubicle.

#### OUTSIDE

To the Rear of the property, accessed via the Utility Room, is an enclosed low maintenance South West facing Courtyard Garden, with space for a barbecue in the summer months. From here you have gated access out to an area of hard standing, where you will find the property's own parking space which is accessed via Springfield Road. In addition to this, permits can be purchased for parking along the road to the front of the property.