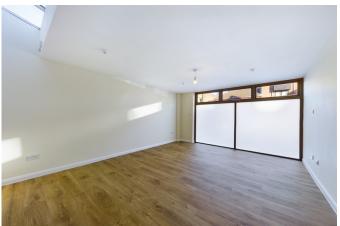

#### **Tenure: Freehold**

The front door of this impressive property opens into a generous Hall, which has stairs rising to the First Floor and doors opening to the Kitchen and the impressive  $17'4 \times 12'4$  Living Room. The Kitchen, along with the rest of the accommodation, has been beautifully refurbished, and now boasts a contemporary range of floor and wall mounted units, with space for a selection of

.....

appliances. The Kitchen Diner measures 22'11 x 12'10, has space for a large dining table, which makes it ideal for entertaining and has an opening that overlooks the Living Room. Completing the Ground Floor Accommodation is the 14ft Utility Room and separate WC. A further feature of this fine home is the 16'7 x 10'11 Cellar which offers the new owner many options, including a Hobbies or Cinema Room, possible Home Office or simply excellent storage. To the First Floor you will find two large Double Bedrooms and the newly fitted Family Bathroom which measures over 11ft in length. This currently has a large double shower cubicle, but could be fitted with a bath if required. On the Top Floor is the stunning Master Suite which has a 16'5 x 14'2 Double Bedroom with plenty of space for Wardrobes and a 9'1 x 8'3 En Suite Bathroom with a separate bath and large shower cubicle.