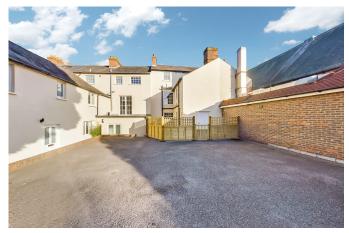

#### OUTSIDE

To the Rear of the property, accessed via the Utility Room, is an enclosed low maintenance South West facing Courtyard Garden, with space for a barbecue in the summer months. From here you have gated access out to an area of hard standing, where you will find the property's own parking space which is accessed via Springfield Road. In addition to this, permits can be purchased for parking along the road to the front of the property.