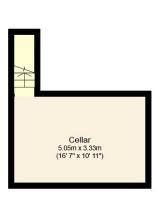

.....

appliances. The Kitchen Diner measures 22'11 x 12'10, has space for a large dining table, which makes it ideal for entertaining and has an opening that overlooks the Living Room. Completing the Ground Floor Accommodation is the 14ft Utility Room and separate WC. A further feature of this fine home is the 16'7 x 10'11 Cellar which offers the new owner many options, including a Hobbies or Cinema Room, possible Home Office or simply excellent storage. To the First Floor you will find two large Double Bedrooms and the newly fitted Family Bathroom which measures over 11ft in length. This currently has a large double shower cubicle, but could be fitted with a bath if required. On the Top Floor is the stunning Master Suite which has a 16'5 x 14'2 Double Bedroom with plenty of space for Wardrobes and a 9'1 x 8'3 En Suite Bathroom with a separate bath and large shower cubicle.

## **Map Location**

**Basement** 

Brock

01403 272022

Taylor.