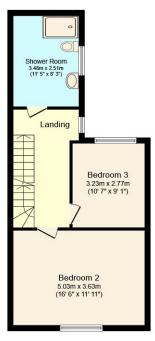

.....

appliances. The Kitchen Diner measures 22'11 x 12'10, has space for a large dining table, which makes it ideal for entertaining and has an opening that overlooks the Living Room. Completing the Ground Floor Accommodation is the 14ft Utility Room and separate WC. A further feature of this fine home is the 16'7 x 10'11 Cellar which offers the new owner many options, including a Hobbies or Cinema Room, possible Home Office or simply excellent storage. To the First Floor you will find two large Double Bedrooms and the newly fitted Family Bathroom which measures over 11ft in length. This currently has a large double shower cubicle, but could be fitted with a bath if required. On the Top Floor is the stunning Master Suite which has a 16'5 x 14'2 Double Bedroom with plenty of space for Wardrobes and a 9'1 x 8'3 En Suite Bathroom with a separate bath and large shower cubicle.

**Airport** Gatwick 11.9 miles

**Broadband** Up to 145 Mbps

Roads M23 6.5 miles

**Council Tax** Band E

**First Floor** 