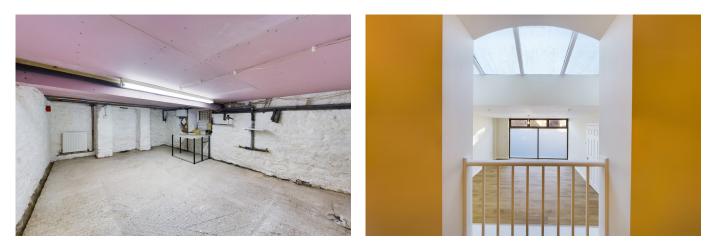

.....

appliances. The Kitchen Diner measures 22'11 x 12'10, has space for a large dining table, which makes it ideal for entertaining and has an opening that overlooks the Living Room. Completing the Ground Floor Accommodation is the 14ft Utility Room and separate WC. A further feature of this fine home is the 16'7 x 10'11 Cellar which offers the new owner many options, including a Hobbies or Cinema Room, possible Home Office or simply excellent storage. To the First Floor you will find two large Double Bedrooms and the newly fitted Family Bathroom which measures over 11ft in length. This currently has a large double shower cubicle, but could be fitted with a bath if required. On the Top Floor is the stunning Master Suite which has a 16'5 x 14'2 Double Bedroom with plenty of space for Wardrobes and a 9'1 x 8'3 En Suite Bathroom with a separate bath and large shower cubicle.