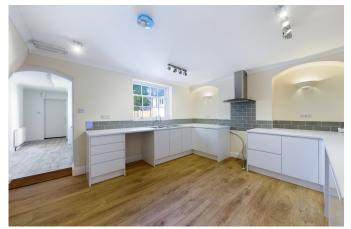

#### **Tenure: Freehold**

The front door of this impressive property opens into a generous Hall, which has stairs rising to the First Floor and doors opening to the Kitchen and the impressive  $17'4 \times 12'4$  Living Room. The Kitchen, along with the rest of the accommodation, has been beautifully refurbished, and now boasts a contemporary range of floor and wall mounted units, with space for a selection of

.....

appliances. The Kitchen Diner measures 22'11 x 12'10, has space for a large dining table, which makes it ideal for entertaining and has an opening that overlooks the Living Room. Completing the Ground Floor Accommodation is the 14ft Utility Room and separate WC. A further feature of this fine home is the 16'7 x 10'11 Cellar which offers the new owner many options, including a Hobbies or Cinema Room, possible Home Office or simply excellent storage. To the First Floor you will find two large Double Bedrooms and the newly fitted Family Bathroom which measures over 11ft in length. This currently has a large double shower cubicle, but could be fitted with a bath if required. On the Top Floor is the stunning Master Suite which has a 16'5 x 14'2 Double Bedroom with plenty of space for Wardrobes and a 9'1 x 8'3 En Suite Bathroom with a separate bath and large shower cubicle.