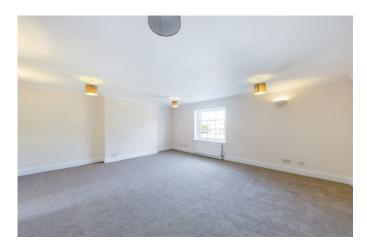

.....

appliances. The Kitchen Diner measures 22'11 x 12'10, has space for a large dining table, which makes it ideal for entertaining and has an opening that overlooks the Living Room. Completing the Ground Floor Accommodation is the 14ft Utility Room and separate WC. A further feature of this fine home is the 16'7 x 10'11 Cellar which offers the new owner many options, including a Hobbies or Cinema Room, possible Home Office or simply excellent storage. To the First Floor you will find two large Double Bedrooms and the newly fitted Family Bathroom which measures over 11ft in length. This currently has a large double shower cubicle, but could be fitted with a bath if required. On the Top Floor is the stunning Master Suite which has a 16'5 x 14'2 Double Bedroom with plenty of space for Wardrobes and a 9'1 x 8'3 En Suite Bathroom with a separate bath and large shower cubicle.