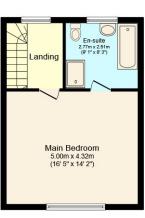

.....

appliances. The Kitchen Diner measures 22'11 x 12'10, has space for a large dining table, which makes it ideal for entertaining and has an opening that overlooks the Living Room. Completing the Ground Floor Accommodation is the 14ft Utility Room and separate WC. A further feature of this fine home is the 16'7 x 10'11 Cellar which offers the new owner many options, including a Hobbies or Cinema Room, possible Home Office or simply excellent storage. To the First Floor you will find two large Double Bedrooms and the newly fitted Family Bathroom which measures over 11ft in length. This currently has a large double shower cubicle, but could be fitted with a bath if required. On the Top Floor is the stunning Master Suite which has a 16'5 x 14'2 Double Bedroom with plenty of space for Wardrobes and a 9'1 x 8'3 En Suite Bathroom with a separate bath and large shower cubicle.

## Second Floor

## Total Approximate Floor Area 1,864 sq ft / 173 sq m