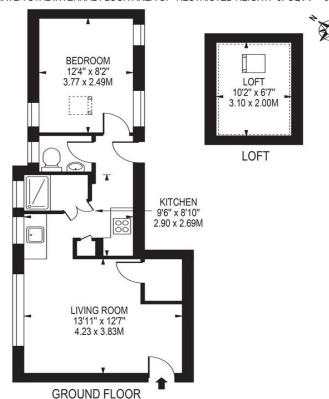

## LOVELACE ROAD

APPROXIMATE TOTAL INTERNAL FLOOR AREA: 466 SQ FT - 43.28 SQ M (INCLUDING RESTRICTED HEIGHT AREA)

APPROXIMATE TOTAL INTERNAL FLOOR AREA OF RESTRICTED HEIGHT: 67 SQ FT - 6.20 SQ M

- No chain
- Ground Floor
- Loft storage
- Short walk to Surbiton Mainline Station
- Easy access to Surbiton Town Centre
- Beautiful communal garden