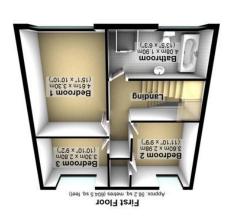

## 5 Cliffe Farm Drive | Greystones | Sheffield | S11 7JW

Property Tenure: Leasehold

Only upon a detailed internal viewing will the true beauty and size of this exceptional, four bedroomed, two bathroomed detached family home. The property has been tastefully refurbished to an incredibly high standard with absolutely no expense spared to create a breath-taking finish that epitomises contemporary open plan living to the ground floor. With an incredible master bedroom that benefits from its own en-suite together with a private balcony, that enjoys some truly impressive views over Bingham Park and the Mayfield valley. Quietly tucked away on this cul de sac road in the very heart of ultra-popular Greystones, number three backs on to Bingham park at the rear, has ample off road parking to the front and private landscaped garden.

## **PROPERTY FEATURES**

- SENSATIONAL FOUR BEDROOMED DETACHED HOME
- QUIET CUL DE SAC POSITION IN THE HESRT OF GREYSTONES
- REDEFINING OPEN PLAN CONTEMPORARY GROUND FLOOR
- MASTER BEDROOM TO THE LOFT WITH PRIVATE BALCONY
- FABULOUS REAR VIEWS OVER BINGHAM PARK AND THE MAYFIELD VALLEY
- GREYSTONES PRIMARY AND HIGH STORRS SECONDARY SCHOOL CATCHMENTS
- THREE FLOORS OF ACCOMMODATION TOTALLING AN IMPRESSIVE 1,471 SQ