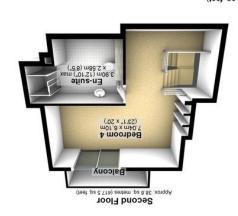

## 5 Cliffe Farm Drive | Greystones | Sheffield | S11 7JW

Property Tenure: Leasehold

Only upon a detailed internal viewing will the true beauty and size of this exceptional, four bedroomed, two bathroomed detached family home. The property has been tastefully refurbished to an incredibly high standard with absolutely no expense spared to create a breath-taking finish that epitomises contemporary open plan living to the ground floor. With an incredible master bedroom that benefits from its own en-suite together with a private balcony, that enjoys some truly impressive views over Bingham Park and the Mayfield valley. Quietly tucked away on this cul de sac road in the very heart of ultra-popular Greystones, number three backs on to Bingham park at the rear, has ample off road parking to the front and private landscaped garden.

## **PROPERTY FEATURES**

- SENSATIONAL FOUR BEDROOMED DETACHED HOME
- QUIET CUL DE SAC POSITION IN THE HESRT OF GREYSTONES
- REDEFINING OPEN PLAN CONTEMPORARY GROUND FLOOR
- MASTER BEDROOM TO THE LOFT WITH PRIVATE BALCONY
- FABULOUS REAR VIEWS OVER BINGHAM PARK AND THE MAYFIELD VALLEY
- GREYSTONES PRIMARY AND HIGH STORRS SECONDARY SCHOOL CATCHMENTS
- THREE FLOORS OF ACCOMMODATION TOTALLING AN IMPRESSIVE 1,471 SQ