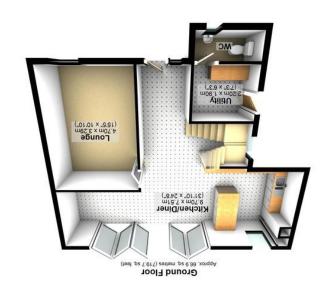

## 5 Cliffe Farm Drive | Greystones | Sheffield | S11 7JW

Property Tenure: Leasehold

Only upon a detailed internal viewing will the true beauty and size of this exceptional, four bedroomed, two bathroomed detached family home. The property has been tastefully refurbished to an incredibly high standard with absolutely no expense spared to create a breath-taking finish that epitomises contemporary open plan living to the ground floor. With an incredible master bedroom that benefits from its own en-suite together with a private balcony, that enjoys some truly impressive views over Bingham Park and the Mayfield valley. Quietly tucked away on this cul de sac road in the very heart of ultra-popular Greystones, number three backs on to Bingham park at the rear, has ample off road parking to the front and private landscaped garden.

## **PROPERTY FEATURES**

- SENSATIONAL FOUR BEDROOMED DETACHED HOME
- QUIET CUL DE SAC POSITION IN THE HESRT OF GREYSTONES
- REDEFINING OPEN PLAN CONTEMPORARY GROUND FLOOR
- MASTER BEDROOM TO THE LOFT WITH PRIVATE BALCONY
- FABULOUS REAR VIEWS OVER BINGHAM PARK AND THE MAYFIELD VALLEY
- GREYSTONES PRIMARY AND HIGH STORRS SECONDARY SCHOOL CATCHMENTS
- THREE FLOORS OF ACCOMMODATION TOTALLING AN IMPRESSIVE 1,471 SQ