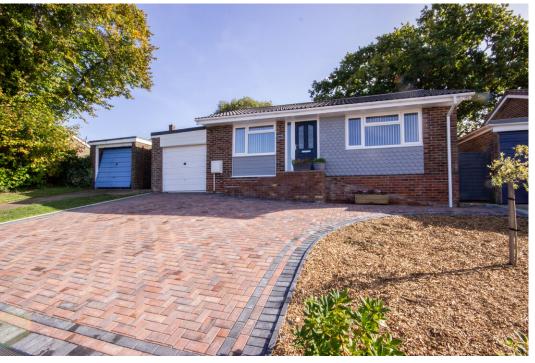

## Description

A fantastic TWO BEDROOM newly refurbished DETACHED BUNGALOW located in East Cowes. Benefitting from driveway PARKING, garage and rear enclosed GARDEN.

Coast To Castle are proud to present this fantastic 2 bedroom detached bungalow, situated in the popular location of the Springfield Estate, East Cowes. Benefitting from en-bloc driveway for multiple vehicles, well landscaped enclosed rear garden, attached garage and recent refurbishment throughout, this property is a must see. The property comprises in brief: hallway entrance, large open planned lounge/kitchen, two double bedrooms and a family bathroom. Viewing highly recommended.

Garage

Х

Power and light. Up and over garage door to front and double glazed window and door to the rear.

Outside

X

Front aspect has driveway for multiple vehicles and raised steps to front door. Rear garden with flagstone patio, raised flower beds with mature shrubs and plants. Laid mostly to lawn.