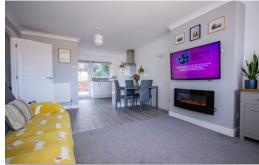

### **Room List:**

Hall x Front door entrance. Radiator. Doors to all rooms.

Lounge / Kitchen 7.96 x 3.83 26ft large room, with kitchen at rear. Range of wall and base units with worktop over. Modern kitchen fitted. Gas hob with extractor over, oven and grill. Double glazed window to front and rear aspect. Rear door to garden. Radiator in lounge area.