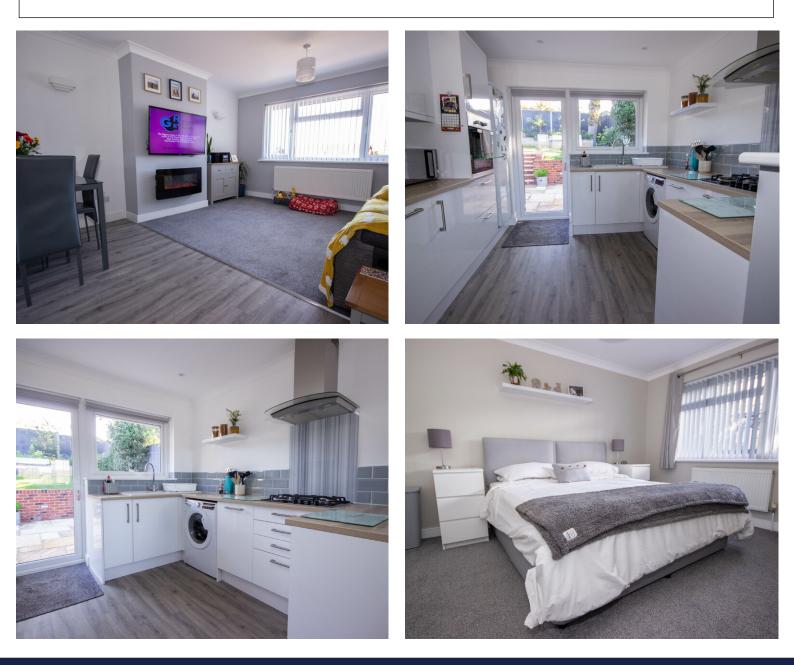

## Description

A fantastic TWO BEDROOM newly refurbished DETACHED BUNGALOW located in East Cowes. Benefitting from driveway PARKING, garage and rear enclosed GARDEN.

Coast To Castle are proud to present this fantastic 2 bedroom detached bungalow, situated in the popular location of the Springfield Estate, East Cowes. Benefitting from en-bloc driveway for multiple vehicles, well landscaped enclosed rear garden, attached garage and recent refurbishment throughout, this property is a must see. The property comprises in brief: hallway entrance, large open planned lounge/kitchen, two double bedrooms and a family bathroom. Viewing highly recommended.

### **Room List:**

Hall x Front door entrance. Radiator. Doors to all rooms.

Lounge / Kitchen 7.96 x 3.83 26ft large room, with kitchen at rear. Range of wall and base units with worktop over. Modern kitchen fitted. Gas hob with extractor over, oven and grill. Double glazed window to front and rear aspect. Rear door to garden. Radiator in lounge area.

Bedroom 1 3.93 x 2.93 Double glazed window to rear aspect. Radiator.

Bedroom 2 3.60 x 2.93 Double glazed window to front aspect. Radiator.

Bathroom

2.37 x 1.96

White suite comprises P-Shaped bath with tap fed shower over, hand wash basin and low level WC. Towel radiator. Obscured glass double glazed window to rear aspect.

Garage

Х

Power and light. Up and over garage door to front and double glazed window and door to the rear.

Outside

X

Front aspect has driveway for multiple vehicles and raised steps to front door. Rear garden with flagstone patio, raised flower beds with mature shrubs and plants. Laid mostly to lawn.