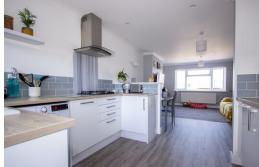

### **Room List:**

Hall x Front door entrance. Radiator. Doors to all rooms.

Lounge / Kitchen 7.96 x 3.83 26ft large room, with kitchen at rear. Range of wall and base units with worktop over. Modern kitchen fitted. Gas hob with extractor over, oven and grill. Double glazed window to front and rear aspect. Rear door to garden. Radiator in lounge area.