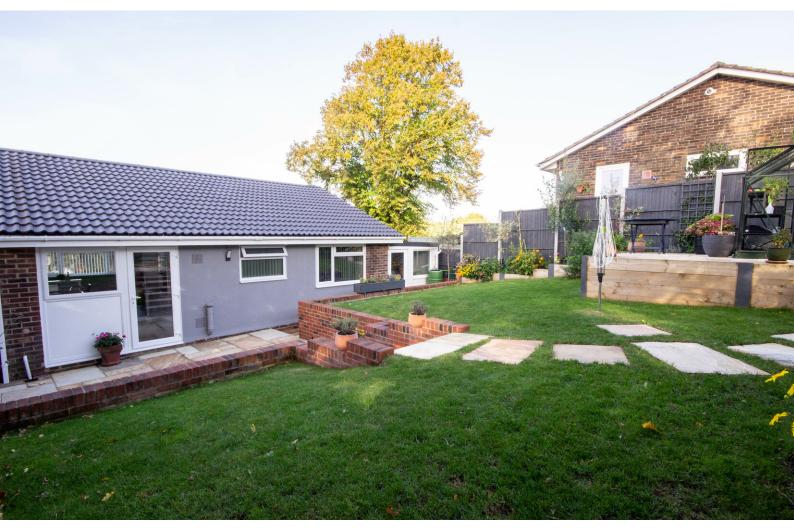

Garage

Х

Power and light. Up and over garage door to front and double glazed window and door to the rear.

Outside

X

Front aspect has driveway for multiple vehicles and raised steps to front door. Rear garden with flagstone patio, raised flower beds with mature shrubs and plants. Laid mostly to lawn.