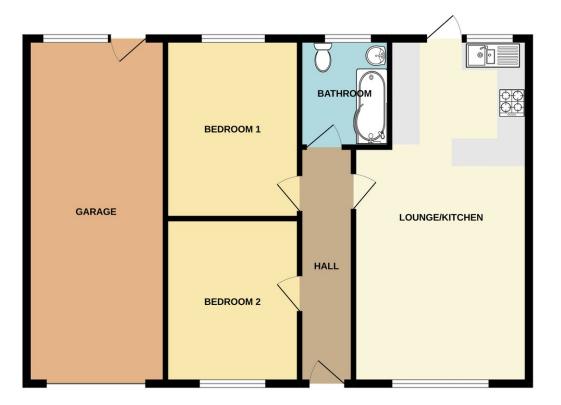

### **Room List:**

Hall x Front door entrance. Radiator. Doors to all rooms.

Lounge / Kitchen 7.96 x 3.83 26ft large room, with kitchen at rear. Range of wall and base units with worktop over. Modern kitchen fitted. Gas hob with extractor over, oven and grill. Double glazed window to front and rear aspect. Rear door to garden. Radiator in lounge area.

Bedroom 1 3.93 x 2.93 Double glazed window to rear aspect. Radiator.

Bedroom 2 3.60 x 2.93 Double glazed window to front aspect. Radiator.

Bathroom

2.37 x 1.96

White suite comprises P-Shaped bath with tap fed shower over, hand wash basin and low level WC. Towel radiator. Obscured glass double glazed window to rear aspect.

Garage

Х

Power and light. Up and over garage door to front and double glazed window and door to the rear.

Outside

X

Front aspect has driveway for multiple vehicles and raised steps to front door. Rear garden with flagstone patio, raised flower beds with mature shrubs and plants. Laid mostly to lawn.

#### **GROUND FLOOR**

Whils every attempt has been made be rissue the accuracy of the hooppan contained here, measurements of doors, windows, nooms and any don't ferms are apportantiate and no responsibility is taken for any error, omission or mis-statement. This plan is for illustrative purposes only and should be used as such by any prospective purchaser. The services, systems and appliances shown have no been tested and no guarantee as to their operability or efficiency can be given. Made with Metorok 62022