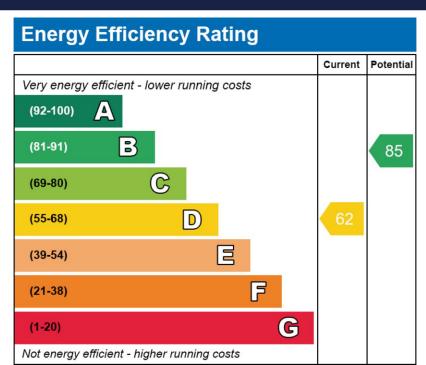

window and door to the rear.

Outside

X

Front aspect has driveway for multiple vehicles and raised steps to front door. Rear garden with flagstone patio, raised flower beds with mature shrubs and plants. Laid mostly to lawn.

X

Х

X

X

#### **GROUND FLOOR**



Whils every attempt has been made be rissue the accuracy of the hooppan contained here, measurements of doors, windows, nooms and any don't ferms are apportantiate and no responsibility is taken for any error, omission or mis-statement. This plan is for illustrative purposes only and should be used as such by any prospective purchaser. The services, systems and appliances shown have no been tested and no guarantee as to their operability or efficiency can be given. Made with Metorok 62022

### **Energy Performance Certificate**