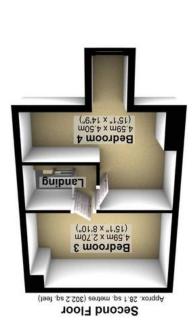

All measurements are approximate Plan produced using PlanUp.

Total area: approx. 132.9 sq. metres (1430.2 sq. feet)

Energy Efficiency Rating

(+26)

A

27 Penrhyn Road | Hunters Bar | Sheffield | S11 8UL

Property Tenure: Leasehold