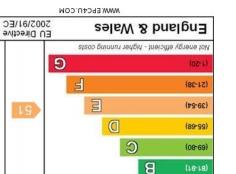

All measurements are approximate Plan produced using PlanUp.

Total area: approx. 132.9 sq. metres (1430.2 sq. feet)

Energy Efficiency Rating

(+26)

A

27 Penrhyn Road | Hunters Bar | Sheffield | S11 8UL

Property Tenure: Leasehold