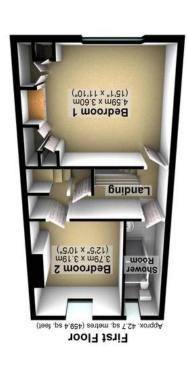

All measurements are approximate Plan produced using PlanUp.

Total area: approx. 132.9 sq. metres (1430.2 sq. feet)

Energy Efficiency Rating

(+26)

A

27 Penrhyn Road | Hunters Bar | Sheffield | S11 8UL

Property Tenure: Leasehold