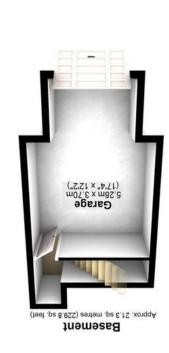

All measurements are approximate Plan produced using PlanUp.

Total area: approx. 132.9 sq. metres (1430.2 sq. feet)

Energy Efficiency Rating

(+26)

A

27 Penrhyn Road | Hunters Bar | Sheffield | S11 8UL

Property Tenure: Leasehold

## **PROPERTY FEATURES**

- FOUR BEDROOMED VICTORIAN TERRACED PROPERTY
- ELEVATED POSITION ENSURING PRIVACY AND FAR REACHING VIEWS TO THE FRONT
- GARAGE UNDERNEATH THE PROPERTY
- AVAILABLE WITH NO ONWARD CHAIN AND VACANT POSSESSION
- THREE FLOORS OF SPACIOUS AND LIGHT ACCOMMODATION TOTALLING 1,430 SQ FEET`
- HEART OF ULTRA POPULAR HUNTERS BAR
- SHARROW VALE AND ECCLESALL ROAD ARE A SHORT STROLL
- PERFECT FOR THE FAMILY OR