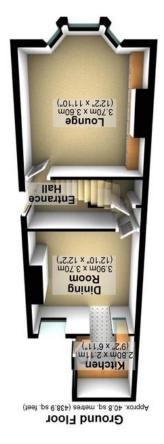

All measurements are approximate Plan produced using PlanUp.

Total area: approx. 132.9 sq. metres (1430.2 sq. feet)

Energy Efficiency Rating

(+26)

A

27 Penrhyn Road | Hunters Bar | Sheffield | S11 8UL

Property Tenure: Leasehold