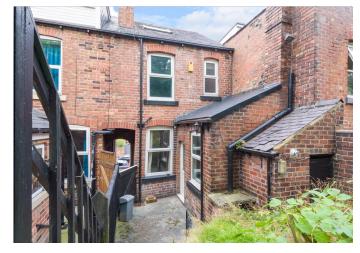

Standing in this elevated position ensuring privacy and some fabulous views to the front is this substantial and very deceptive three double bedroomed, period, bay windowed Victorian villa terrace property. With the added advantage of having a garage below the property that allows the new buyer of having direct parking outside the property which is a huge benefit on this road. Located in the very heart of ultra popular Hunters Bar and with fashionable Sharrow Vale within a short stroll as is Endcliffe park, central Sheffield, universities, hospitals are all on hand and not forgetting The Peak District is right next door. Offered to the open market with the benefit of no upward chain and immediate vacant possession the property will be of particular interest to the young professional couple and family alike with Hunters Bar juniors and High Storrs secondary schooling catchments also on offer.