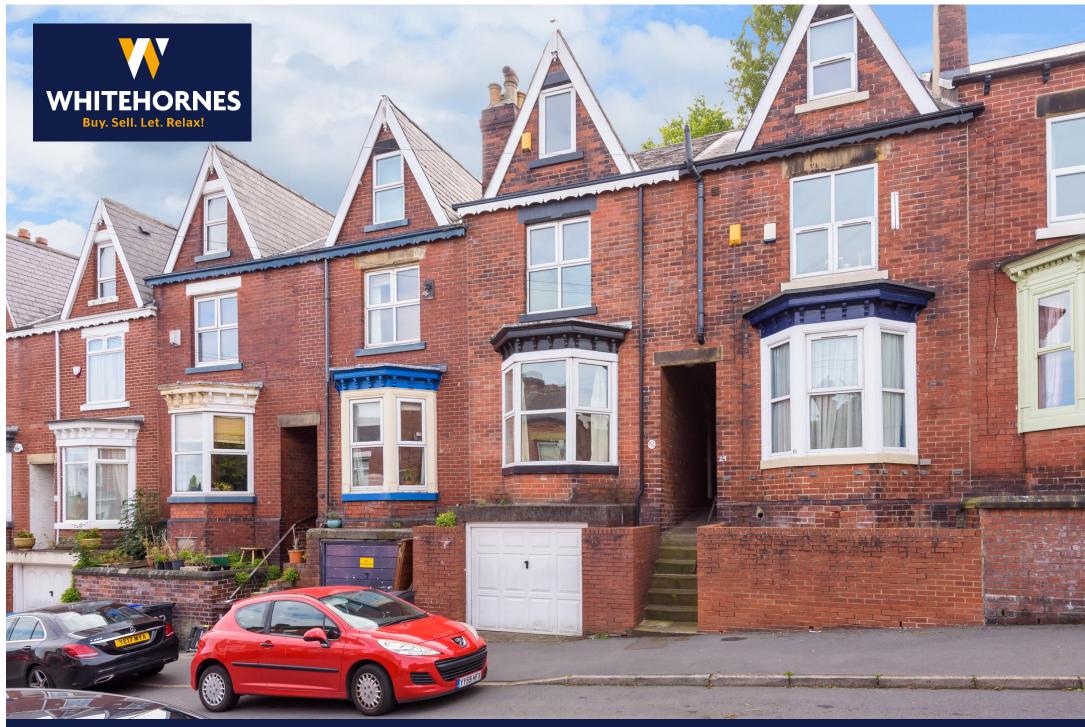

Standing in this elevated position ensuring privacy and some fabulous views to the front is this substantial and very deceptive three double bedroomed, period, bay windowed Victorian villa terrace property. With the added advantage of having a garage below the property that allows the new buyer of having direct parking outside the property which is a huge benefit on this road. Located in the very heart of ultra popular Hunters Bar and with fashionable Sharrow Vale within a short stroll as is Endcliffe park, central Sheffield, universities, hospitals are all on hand and not forgetting The Peak District is right next door. Offered to the open market with the benefit of no upward chain and immediate vacant possession the property will be of particular interest to the young professional couple and family alike with Hunters Bar juniors and High Storrs secondary schooling catchments also on offer.

## **PROPERTY FEATURES**

- FOUR BEDROOMED VICTORIAN TERRACED PROPERTY
- ELEVATED POSITION ENSURING PRIVACY AND FAR REACHING VIEWS TO THE FRONT
- GARAGE UNDERNEATH THE PROPERTY
- AVAILABLE WITH NO ONWARD CHAIN AND VACANT POSSESSION
- THREE FLOORS OF SPACIOUS AND LIGHT ACCOMMODATION TOTALLING 1,430 SQ FEET`
- HEART OF ULTRA POPULAR HUNTERS BAR
- SHARROW VALE AND ECCLESALL ROAD ARE A SHORT STROLL
- PERFECT FOR THE FAMILY OR