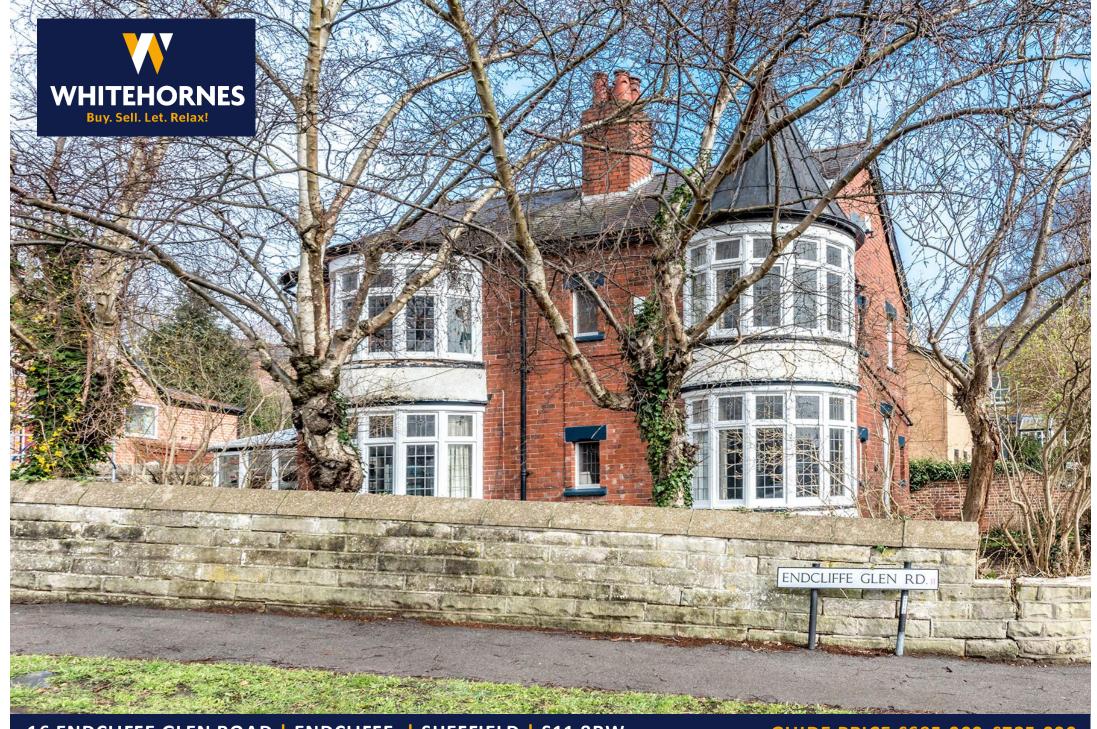

## 16 Endcliffe Glen Road | Enddiffe | Sheffield | S11 8RW

## **Property Tenure: Freehold**

A once in a lifetime opportunity has arisen to purchase this fabulous, three double bedroomed, period, bay windowed, detached, family home. Offering a unique internal layout that blends the original period quality build from the Edwardian era together with Germanic architecture from 1927 and combines it with a modern finish, number 16 is pitch perfect for the growing family market and simply must be viewed to be fully appreciative. Quietly tucked away on this incredibly popular residential road in the very heart of ultra popular Endcliffe, the property occupies this private position that benefits from off road parking for three vehicles and detached garage that is a real rarity in this area. Offered with no upward chain involved and being within catchment for Ofsted rated excellent schooling catchments along with private schools, numerous independent cafes, eateries and shops are a short stroll within Sharrow Vale or Ecclesall road, Endcliffe is on the doorstep, hospitals, universities and of course The Peak District are all close by.