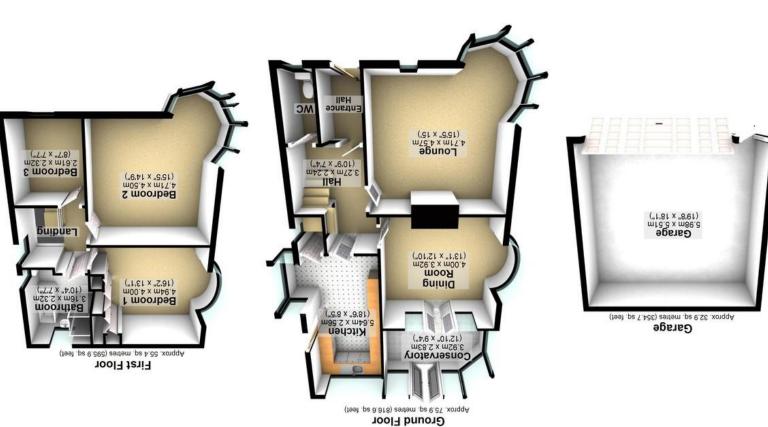

All measurements are approximated and PlanUp.

Total area: approx. 164.2 sq. metres (1767.2 sq. feet)