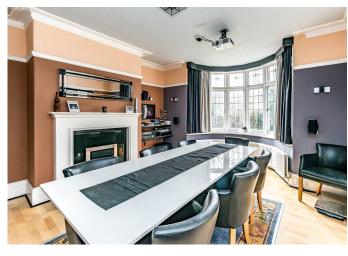

## **Property Tenure: Freehold**

A once in a lifetime opportunity has arisen to purchase this fabulous, three double bedroomed, period, bay windowed, detached, family home. Offering a unique internal layout that blends the original period quality build from the Edwardian era together with Germanic architecture from 1927 and combines it with a modern finish, number 16 is pitch perfect for the growing family market and simply must be viewed to be fully appreciative. Quietly tucked away on this incredibly popular residential road in the very heart of ultra popular Endcliffe, the property occupies this private position that benefits from off road parking for three vehicles and detached garage that is a real rarity in this area. Offered with no upward chain involved and being within catchment for Ofsted rated excellent schooling catchments along with private schools, numerous independent cafes, eateries and shops are a short stroll within Sharrow Vale or Ecclesall road, Endcliffe is on the doorstep, hospitals, universities and of course The Peak District are all close by.

## PROPERTY FEATURES

- THREE DOUBLE BEDROOMED DETACHED HOME
- SET IN PRIVATE GROUNDS WITH PARKING AND DETACHED GARAGE
- ONCE IN A LIFETIME OPPORTUNITY TO PURCHASE
- ORIGINAL PERIOD QUALITY FEATURES AND BUILD WITH A MODERN FINISH
- BESPOKE FLOORING INCLUDING MAPLE WALNUT AND LIGHT OAK
- OFSTED RATED EXCELLENT SCHOOLING CATCHMENTS
- FASHIONABLE SHARROW VALE AND ECCLESALL ROAD ON THE DOORSTEP
- OPPORTUNITY TO FURTHER EXTEND
  CONVERT THE GARAGE WITH EXTENSIVE
  PLANNING PERMISSION ALREADY
  OBTAINED
- BANG AND OLUFSEN SPEAKER AV SYSTEM PROJECTOR UNDERFLOOR HEATING