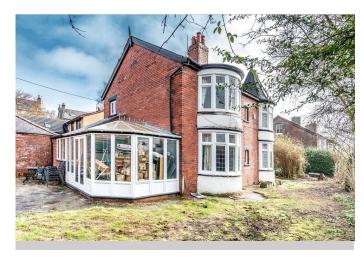

## 16 Endcliffe Glen Road | Enddiffe | Sheffield | S11 8RW

## **Property Tenure: Freehold**

A once in a lifetime opportunity has arisen to purchase this fabulous, three double bedroomed, period, bay windowed, detached, family home. Offering a unique internal layout that blends the original period quality build from the Edwardian era together with Germanic architecture from 1927 and combines it with a modern finish, number 16 is pitch perfect for the growing family market and simply must be viewed to be fully appreciative. Quietly tucked away on this incredibly popular residential road in the very heart of ultra popular Endcliffe, the property occupies this private position that benefits from off road parking for three vehicles and detached garage that is a real rarity in this area. Offered with no upward chain involved and being within catchment for Ofsted rated excellent schooling catchments along with private schools, numerous independent cafes, eateries and shops are a short stroll within Sharrow Vale or Ecclesall road, Endcliffe is on the doorstep, hospitals, universities and of course The Peak District are all close by.