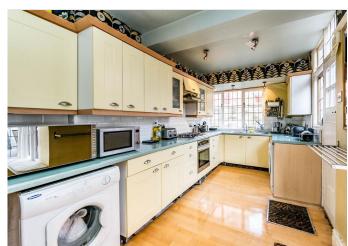

## **Property Tenure: Freehold**

A once in a lifetime opportunity has arisen to purchase this fabulous, three double bedroomed, period, bay windowed, detached, family home. Offering a unique internal layout that blends the original period quality build from the Edwardian era together with Germanic architecture from 1927 and combines it with a modern finish, number 16 is pitch perfect for the growing family market and simply must be viewed to be fully appreciative. Quietly tucked away on this incredibly popular residential road in the very heart of ultra popular Endcliffe, the property occupies this private position that benefits from off road parking for three vehicles and detached garage that is a real rarity in this area. Offered with no upward chain involved and being within catchment for Ofsted rated excellent schooling catchments along with private schools, numerous independent cafes, eateries and shops are a short stroll within Sharrow Vale or Ecclesall road, Endcliffe is on the doorstep, hospitals, universities and of course The Peak District are all close by.

## PROPERTY FEATURES

- THREE DOUBLE BEDROOMED DETACHED HOME
- SET IN PRIVATE GROUNDS WITH PARKING AND DETACHED GARAGE
- ONCE IN A LIFETIME OPPORTUNITY TO PURCHASE
- ORIGINAL PERIOD QUALITY FEATURES AND BUILD WITH A MODERN FINISH
- BESPOKE FLOORING INCLUDING MAPLE WALNUT AND LIGHT OAK
- OFSTED RATED EXCELLENT SCHOOLING CATCHMENTS
- FASHIONABLE SHARROW VALE AND ECCLESALL ROAD ON THE DOORSTEP
- OPPORTUNITY TO FURTHER EXTEND
  CONVERT THE GARAGE WITH EXTENSIVE
  PLANNING PERMISSION ALREADY
  OBTAINED
- BANG AND OLUFSEN SPEAKER AV SYSTEM PROJECTOR UNDERFLOOR HEATING