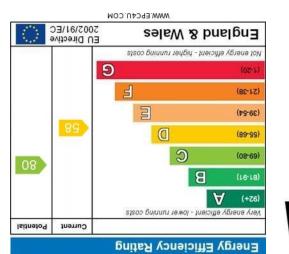

Agents Mote: Whilst every care has been taken to prepare these particulars, they are for guidance purposes only. All measurements are approximate are for general guidance purposes only and whilst every care has been taken to ensure their accuracy, they should not be relied upon and potential buyers/tenants are advised to recheck the measurements.





All measurements are approximated and PlanUp.

Total area: approx. 164.2 sq. metres (1767.2 sq. feet)









## 16 Endcliffe Glen Road | Enddiffe | Sheffield | S11 8RW

## **Property Tenure: Freehold**

A once in a lifetime opportunity has arisen to purchase this fabulous, three double bedroomed, period, bay windowed, detached, family home. Offering a unique internal layout that blends the original period quality build from the Edwardian era together with Germanic architecture from 1927 and combines it with a modern finish, number 16 is pitch perfect for the growing family market and simply must be viewed to be fully appreciative. Quietly tucked away on this incredibly popular residential road in the very heart of ultra popular Endcliffe, the property occupies this private position t