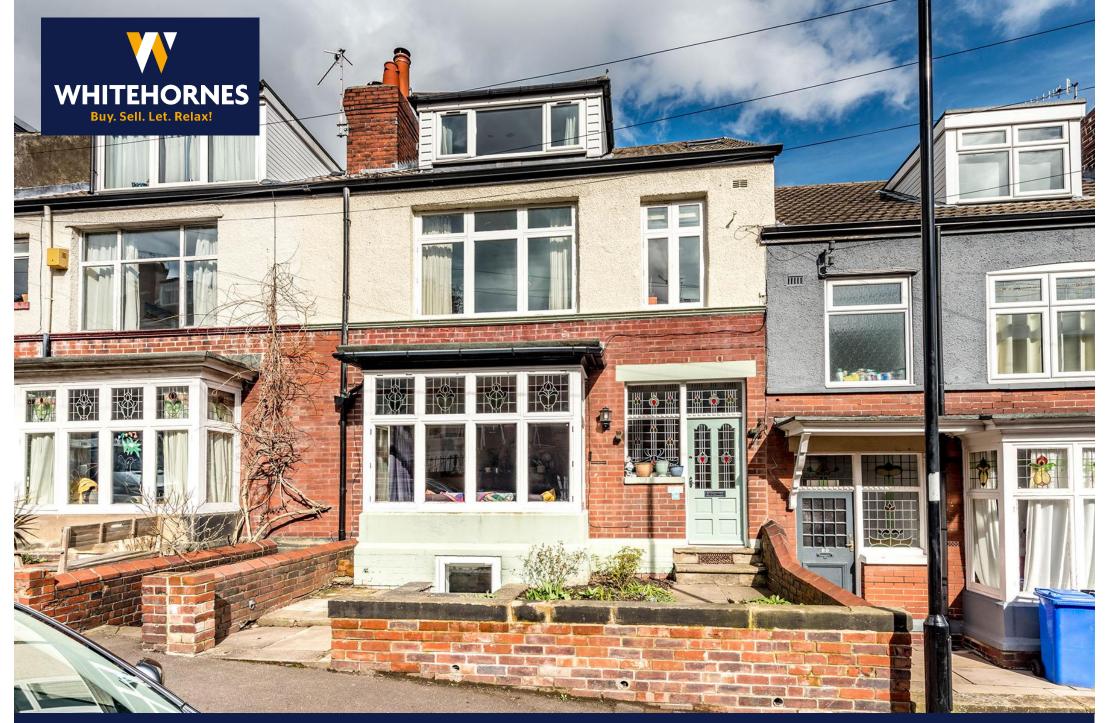

## 82 Glenalmond Road | Ecclesall | Sheffield | S11 7GX

Property Tenure: Freehold

One of the most deceptive properties to come to market in recent years is this superb, beautifully presented, six bedroomed, five of which are doubles, three bathroomed, Edwardian terraced. With four floors of incredibly spacious and light accommodation that have been expertly developed and incorporate a lower ground floor self contained apartment style conversion that is perfect for the dependent relative, older child or could be used as an Air B and B. Enjoying some breathtaking views to the rear over the city skyline and towards Enddiffe park, number 82 is pitch perfect for the growing family market and simply must be viewed internally to be fully appreciated. Located towards the top of this incredibly popular residential road in the very heart of Sheffield eleven, within catchment for Ofsted rated excellent Greystones Juniors and High Storrs secondary schools, numerous local independent cafes, eateries and shops are a short stroll within Banner Cross, hospitals, universities and of course The Peak District is right next door.

## **PROPERTY FEATURES**

- STUNNING SIX BEDROOMED EDWARDIAN TERRACED
- FOUR FLOORS OF ACCOMMODATION TOTALLING AN IMPRESSIVE 2,012 SQ FEET
- LOWER GROUND FLOOR CONVERSION
  SELF CONTAINED APARTMENT
- INCREDIBLY RARE OPPORTUNITY TO MARKET
- PERFECT FOR THE GROWING FAMILY
  MARKET
- GREYSTONES PRIMARY AND HIGH STORRS SECONDARY SCHOOL CATCHMENTS
- HEART OF SHEFFIELD ELEVEN
- INCREDIBLE VIEWS TO THE REAR OVER
  THE CITY SKYLINE