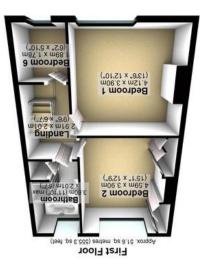

Total area: approx. 186.9 sq. metres (2012.0 sq. feet) <sup>Mil</sup> meawements are approximate <sup>Mil</sup> produced using PianUp.

Agents Note: Whilst every care has been taken to prepare these particulars, they are for guidance purposes only. All measurements are approximate are for general guidance purposes only and whilst every care here to recheck the measurements.