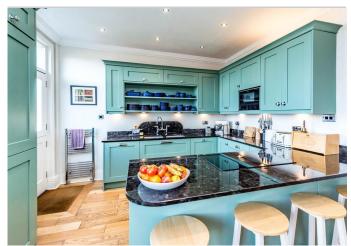

## 82 Glenalmond Road | Ecclesall | Sheffield | S11 7GX

Property Tenure: Freehold

One of the most deceptive properties to come to market in recent years is this superb, beautifully presented, six bedroomed, five of which are doubles, three bathroomed, Edwardian terraced. With four floors of incredibly spacious and light accommodation that have been expertly developed and incorporate a lower ground floor self contained apartment style conversion that is perfect for the dependent relative, older child or could be used as an Air B and B. Enjoying some breathtaking views to the rear over the city skyline and towards Enddiffe park, number 82 is pitch perfect for the growing family market and simply must be viewed internally to be fully appreciated. Located towards the top of this incredibly popular residential road in the very heart of Sheffield eleven, within catchment for Ofsted rated excellent Greystones Juniors and High Storrs secondary schools, numerous local independent cafes, eateries and shops are a short stroll within Banner Cross, hospitals, universities and of course The Peak District is right next door.

## **PROPERTY FEATURES**

- STUNNING SIX BEDROOMED EDWARDIAN TERRACED
- FOUR FLOORS OF ACCOMMODATION TOTALLING AN IMPRESSIVE 2,012 SQ FEET
- LOWER GROUND FLOOR CONVERSION
  SELF CONTAINED APARTMENT
- INCREDIBLY RARE OPPORTUNITY TO MARKET
- PERFECT FOR THE GROWING FAMILY
  MARKET
- GREYSTONES PRIMARY AND HIGH STORRS SECONDARY SCHOOL CATCHMENTS
- HEART OF SHEFFIELD ELEVEN
- INCREDIBLE VIEWS TO THE REAR OVER
  THE CITY SKYLINE