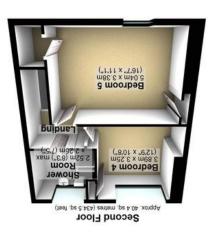

Total area: approx. 186.9 sq. metres (2012.0 sq. feet) <sup>Mil</sup> meawements are approximate <sup>Mil</sup> produced using PianUp.

Agents Note: Whilst every care has been taken to prepare these particulars, they are for guidance purposes only. All measurements are approximate are for general guidance purposes only and whilst every care here to recheck the measurements.