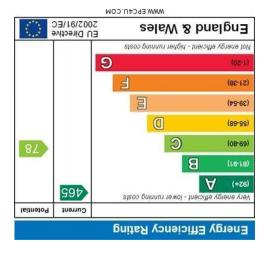

Total area: approx. 186.9 sq. metres (2012.0 sq. feet) <sup>Mil</sup> meawements are approximate <sup>Mil</sup> produced using PianUp.

Agents Note: Whilst every care has been taken to prepare these particulars, they are for guidance purposes only. All measurements are approximate are for general guidance purposes only and whilst every care here to recheck the measurements.



mos.enorotetidw.www info@whitehornes.com 0114 2688533 Sheffield S11 8TR 952 Ecclesall Road Banner Cross Office

0114 2506070 Sheffield S8 05F Woodseats Office Woodseats Office

82 GLENALMOND ROAD | ECCLESALL | SHEFFIELD | S11 7GX

## GUIDE PRICE £500,000-£525,000



## 82 Glenalmond Road | Ecclesall | Sheffield | S11 7GX

Property Tenure: Freehold

One of the most deceptive properties to come to market in recent