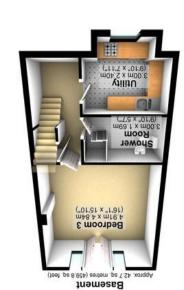

Total area: approx. 186.9 sq. metres (2012.0 sq. feet) <sup>Mil</sup> meawements are approximate <sup>Mil</sup> produced using PianUp.

Agents Note: Whilst every care has been taken to prepare these particulars, they are for guidance purposes only. All measurements are approximate are for general guidance purposes only and whilst every care here to recheck the measurements.