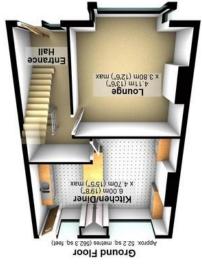

Total area: approx. 186.9 sq. metres (2012.0 sq. feet) <sup>Mil</sup> meawements are approximate <sup>Mil</sup> produced using PianUp.

Agents Note: Whilst every care has been taken to prepare these particulars, they are for guidance purposes only. All measurements are approximate are for general guidance purposes only and whilst every care here to recheck the measurements.