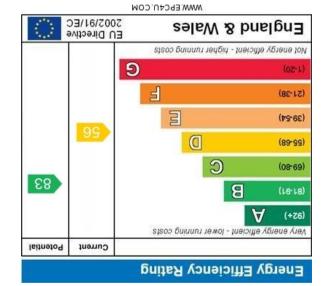

(1991, N2 2.494) Test 3.85, 3.90, Metres (1494, 2 sq. 16et) Metric are approximate Metric aring Planup, Planup, Plan

Agents Note: Whilst every care has been taken to prepare these particulars, they are for guidance purposes only. All measurements are approximate are for general guidance purposes only and whilst every care has been taken to ensure their accuracy, they should not be relied upon and potential buyers/tenants are advised to recheck the measurements.



mos.enorotetidw.www info@whitehornes.com 0114 2688533 Sheffield S11 8TR 952 Ecclesall Road Banner Cross Office

0114 2506070 Sheffield S8 05F Sheffield S8 05F

# 99 HIGHCLIFFE ROAD | HIGH STORRS | SHEFFIELD | S11 7LQ

## GUIDE PRICE £425,000-£430,000



### 99 Highcliffe Road | High Storrs | Sheffield | S11 7LQ

Property Tenur