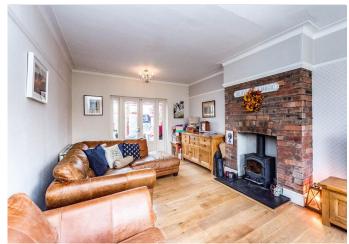

ionably one of Sheffield's most sought after and desirable residential suburbs of High Storrs within catchment for Ofsted rated excellent Ecclesall primary and High Storrs secondary, numerous local amenities within Bents Green are a short stroll, woodland walks through the Porter valley are across the road and not forgetting The Peak District is right next door. Having been tastefully extended to the rear and loft to create accommodation spanning three floors that are framed by a master bedroom to the loft that benefits from its own en-suite, number 99 offers further opportunity to build out to the side with a double storey extension (subject to planning). Being of particular interest to the growing family market it's easy to say that viewing is absolutely essential to do full justice.









## **PROPERTY FEATURES**

- FOUR BEDROOMED TWO BATHROOMED
  SEMI DETACHED
- INCREDIBLE VIEWS TO BOTH THE FRONT AND REAR
- LOFT MASTER BEDROOM WITH EN-SUITE
  FULL BATHROOM
- OFF ROAD PARKING GARAGE FACILITY AND REAR PRIVATE GARDEN
- WELL SOUGHT AFTER SUBURB OF HIGH STORRS
- ECCLESALL PRIMARY AND HIGH STORRS SECONDARY SCHOOL CATCHMENTS
- OPEN PLAN THROUGH SITTING AND DINING ROOM
- PERFECT FOR THE GROWING FAMILY
- MARKET
- FURTHER POTENTIAL TO EXTEND WITH A
  DOUBLE STOREY TO THE SIDE SUBJECT TO
  PLANNING