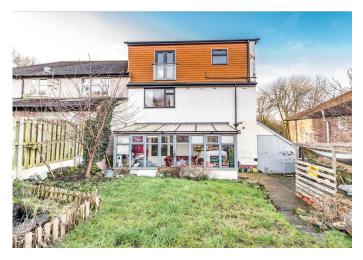

### 99 Highcliffe Road | High Storrs | Sheffield | S11 7LQ

Property Tenure: Leasehold

Enjoying some truly breathtaking views to both the front and rear is this superbly presented and very deceptive, four bedroomed, two bathroomed, larger than average semi detached family home. Located in unquestionably one of Sheffield's most sought after and desirable residential suburbs of High Storrs within catchment for Ofsted rated excellent Ecclesall primary and High Storrs secondary, numerous local amenities within Bents Green are a short stroll, woodland walks through the Porter valley are across the road and not forgetting The Peak District is right next door. Having been tastefully extended to the rear and loft to create accommodation spanning three floors that are framed by a master bedroom to the loft that benefits from its own en-suite, number 99 offers further opportunity to build out to the side with a double storey extension (subject to planning). Being of particular interest to the growing family market it's easy to say that viewing is absolutely essential to do full justice.

## **PROPERTY FEATURES**

- FOUR BEDROOMED TWO BATHROOMED
  SEMI DETACHED
- INCREDIBLE VIEWS TO BOTH THE FRONT AND REAR
- LOFT MASTER BEDROOM WITH EN-SUITE
  FULL BATHROOM
- OFF ROAD PARKING GARAGE FACILITY AND REAR PRIVATE GARDEN
- WELL SOUGHT AFTER SUBURB OF HIGH STORRS
- ECCLESALL PRIMARY AND HIGH STORRS SECONDARY SCHOOL CATCHMENTS
- OPEN PLAN THROUGH SITTING AND DINING ROOM
- PERFECT FOR THE GROWING FAMILY
- MARKET
- FURTHER POTENTIAL TO EXTEND WITH A
  DOUBLE STOREY TO THE SIDE SUBJECT TO
  PLANNING