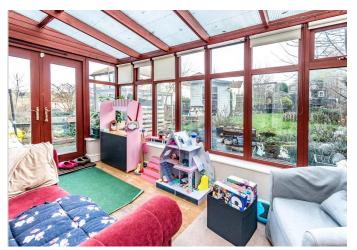

### 99 Highcliffe Road | High Storrs | Sheffield | S11 7LQ

Property Tenure: Leasehold

Enjoying some truly breathtaking views to both the front and rear is this superbly presented and very deceptive, four bedroomed, two bathroomed, larger than average semi detached family home. Located in unquestionably one of Sheffield's most sought after and desirable residential suburbs of High Storrs within catchment for Ofsted rated excellent Ecclesall primary and High Storrs secondary, numerous local amenities within Bents Green are a short stroll, woodland walks through the Porter valley are across the road and not forgetting The Peak District is right next door. Having been tastefully extended to the rear and loft to create accommodation spanning three floors that are framed by a master bedroom to the loft that benefits from its own en-suite, number 99 offers further opportunity to build out to the side with a double storey extension (subject to planning). Being of particular interest to the growing family market it's easy to say that viewing is absolutely essential to do full justice.