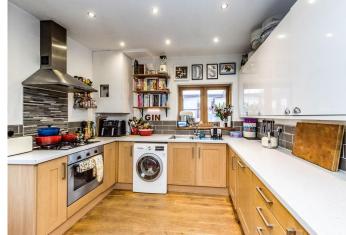

stionably one of Sheffield's most sought after and desirable residential suburbs of High Storrs within catchment for Ofsted rated excellent Ecclesall primary and High Storrs secondary, numerous local amenities within Bents Green are a short stroll, woodland walks through the Porter valley are across the road and not forgetting The Peak District is right next door. Having been tastefully extended to the rear and loft to create accommodation spanning three floors that are framed by a master bedroom to the loft that benefits from its own en-suite, number 99 offers further opportunity to build out to the side with a double storey extension (subject to planning). Being of particular interest to the growing family market it's easy to say that viewing is absolutely essential to do full justice.









## **PROPERTY FEATURES**

- FOUR BEDROOMED TWO BATHROOMED
  SEMI DETACHED
- INCREDIBLE VIEWS TO BOTH THE FRONT AND REAR
- LOFT MASTER BEDROOM WITH EN-SUITE
  FULL BATHROOM
- OFF ROAD PARKING GARAGE FACILITY AND REAR PRIVATE GARDEN
- WELL SOUGHT AFTER SUBURB OF HIGH STORRS
- ECCLESALL PRIMARY AND HIGH STORRS SECONDARY SCHOOL CATCHMENTS
- OPEN PLAN THROUGH SITTING AND DINING ROOM
- PERFECT FOR THE GROWING FAMILY
- MARKET
- FURTHER POTENTIAL TO EXTEND WITH A
  DOUBLE STOREY TO THE SIDE SUBJECT TO
  PLANNING