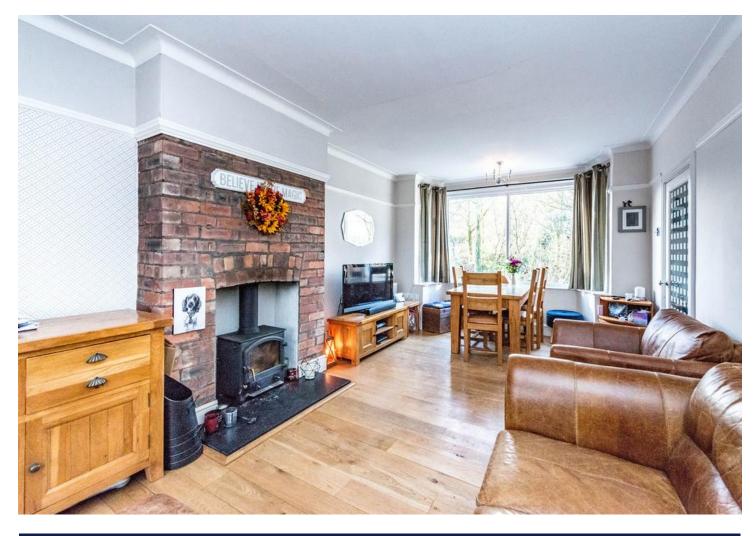

(1991, N2 2.494) Test 3.85, 3.90, Metres (1494, 2 sq. 16et) Metric are approximate Metric aring Planup, Planup, Plan

Agents Note: Whilst every care has been taken to prepare these particulars, they are for guidance purposes only. All measurements are approximate are for general guidance purposes only and whilst every care has been taken to ensure their accuracy, they should not be relied upon and potential buyers/tenants are advised to recheck the measurements.



mos.enorotetidw.www info@whitehornes.com 0114 2688533 Sheffield S11 8TR 952 Ecclesall Road Banner Cross Office

0114 2506070 Sheffield S8 05F Sheffield S8 05F

# 99 HIGHCLIFFE ROAD | HIGH STORRS | SHEFFIELD | S11 7LQ

## GUIDE PRICE £425,000-£430,000



### 99 Highcliffe Road | High Storrs | Sheffield | S11 7LQ

Property Tenure: Leasehold

Enjoying some truly breathtaking views to both the front and rear is this superbly presented and very deceptive, four bedroomed, two bathroomed, larger than average semi detached family home. Located in unquestionably one of Sheffield's most sought after and desirable residential suburbs of High Storrs within catchment for Ofsted rated excellent Ecclesall primary and High Storrs secondary, numerous local amenities within Bents Green are a short stroll, woodland walks through the Porter valley are across the road and not forgetting The Peak District is right next door. Having been tastefully extended to the rear and loft to create accommodation spanning three floors that are framed by a master bedroom