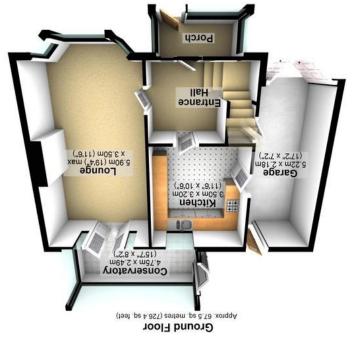

(1991, N2 2.494) Test 3.85, 3.90, Metres (1494, 2 sq. 16et) Metric are approximate Metric aring Planup, Planup, Plan

Agents Note: Whilst every care has been taken to prepare these particulars, they are for guidance purposes only. All measurements are approximate are for general guidance purposes only and whilst every care has been taken to ensure their accuracy, they should not be relied upon and potential buyers/tenants are advised to recheck the measurements.