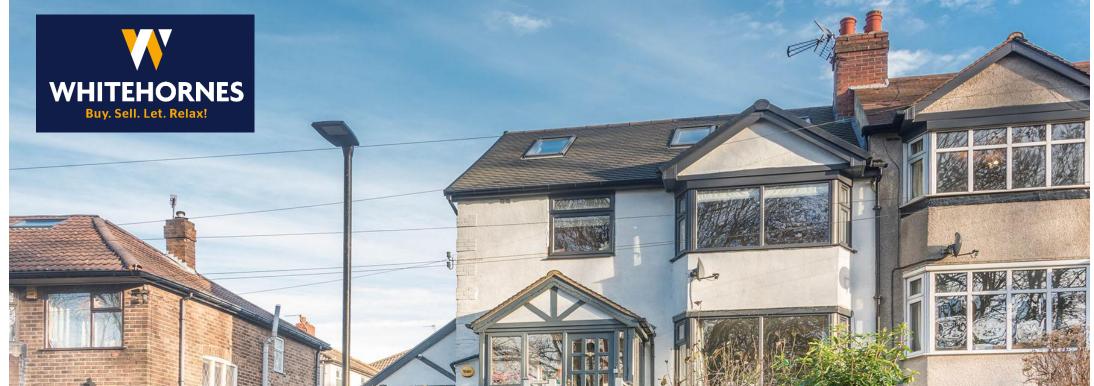

# 99 HIGHCLIFFE ROAD | HIGH STORRS | SHEFFIELD | S11 7LQ

## GUIDE PRICE £425,000-£430,000

### 99 Highcliffe Road | High Storrs | Sheffield | S11 7LQ

Property Tenure: Leasehold

Enjoying some truly breathtaking views to both the front and rear is this superbly presented and very deceptive, four bedroomed, two bathroomed, larger than average semi detached family home. Located in unquestionably one of Sheffield's most sought after and desirable residential suburbs of High Storrs within catchment for Ofsted rated excellent Ecclesall primary and High Storrs secondary, numerous local amenities within Bents Green are a short stroll, woodland walks through the Porter valley are across the road and not forgetting The Peak District is right next door. Having been tastefully extended to the rear and loft to create accommodation spanning three floors that are framed by a master bedroom to the loft that benefits from its own en-suite, number 99 offers further opportunity to build out to the side with a double storey extension (subject to planning). Being of particular interest to the growing family market it's easy to say that viewing is absolutely essential to do full justice.