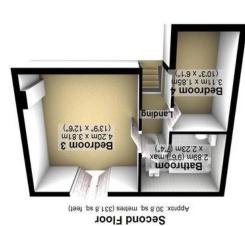

(1991, N2 2.494) Test 3.85, 3.90, Metres (1494, 2 sq. 16et) Metric are approximate Metric aring Planup, Planup, Plan

Agents Note: Whilst every care has been taken to prepare these particulars, they are for guidance purposes only. All measurements are approximate are for general guidance purposes only and whilst every care has been taken to ensure their accuracy, they should not be relied upon and potential buyers/tenants are advised to recheck the measurements.