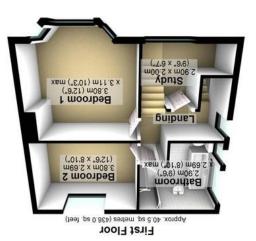

(1991, N2 2.494) Test 3.85, 3.90, Metres (1494, 2 sq. 16et) Metric are approximate Metric aring Planup, Planup, Plan

Agents Note: Whilst every care has been taken to prepare these particulars, they are for guidance purposes only. All measurements are approximate are for general guidance purposes only and whilst every care has been taken to ensure their accuracy, they should not be relied upon and potential buyers/tenants are advised to recheck the measurements.