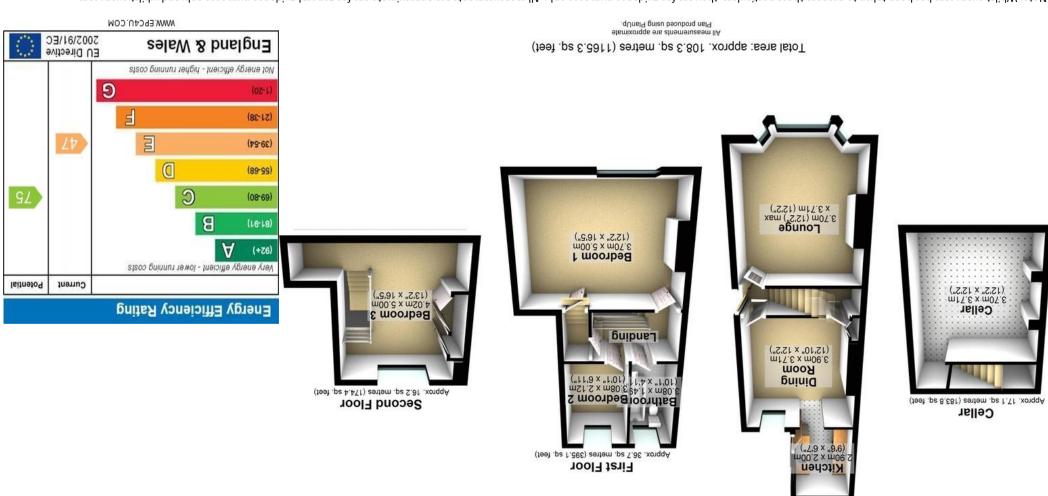

Ground Floor Approx. 36.3 sq. metres (412.0 sq. feet)

Agents Note: Whilst every care has been taken to prepare these particulars, they are for guidance purposes only. All measurements are approximate are for general guidance purposes only and whilst every care has been taken to ensure their accuracy, they should not be relied upon and potential buyers/tenants are advised to recheck the measurements.

## Property Tenure: Freehold

A substantial three double bedroomed, bay windowed, Victorian terraced. With super spacious accommodation spanning three floors and with vast potential to convert the existing basement if required to create additional space number 119 enjoys an off shot traditional kitchen that with a little imagination can be opened to connect with the dining room to provide a fabulous open plan and informal dining kitchen. Enjoying a private rear sun trap garden, on road parking to the front and no onward chain this property will be incredibly popular with the professional couple and young family market alike. Located on this well regarded residential road in the very heart of this top residential suburb that enjoys Greystones juniors and High Storrs secondary schooling catchments, Endcliffe park is at the end of the road, Sharrow Vale and Ecclesall roads are within a short stroll that boast an array of independent cafes, eateries and boutiques, hospitals, universities and of course The Peak District is next door.

## **PROPERTY FEATURES**

- PERIOD VICTORIAN TERRACED
- ENCLOSED REAR SUN TRAP GARDEN
- NO ONWARD CHAIN INVOLVED
- THREE DOUBLE BEDROOMS AND TWO RECEPTION ROOMS
- POTENTIAL TO CONVERT THE EXISTING BASEMENT
- GREYSTONES AND HIGH STORRS SCHOOLING CATCHMENTS
- OPPORTUNITY TO OPEN THE KITCHEN IN TO THE DINING ROOM
- PERFECT FOR THE PROFESSIONAL COUPLE OR YOUNG FAMILY
- ENDCLIFFE PARK AT THE BOTTOM OF THE ROAD
- VIEWING ESSENTIAL TO SEE FULL POTENTIAL ON OFFER