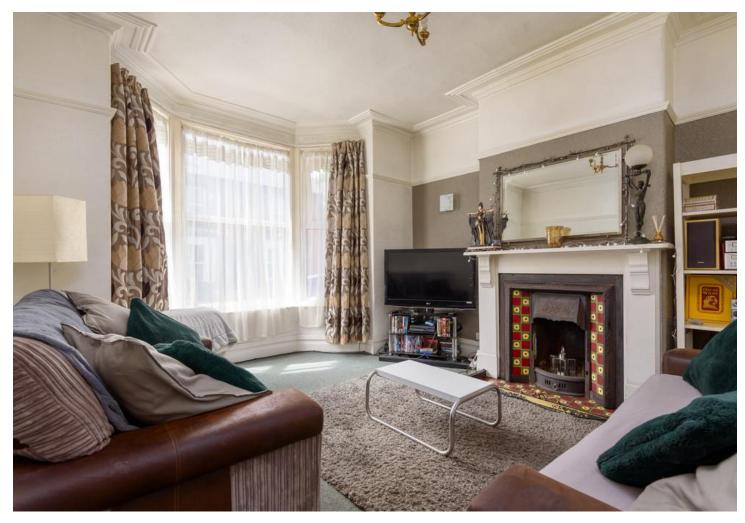

## Property Tenure: Freehold

A substantial three double bedroomed, bay windowed, Victorian terraced. With super spacious accommodation spanning three floors and with vast potential to convert the existing basement if required to create additional space number 119 enjoys an off shot traditional kitchen that with a little imagination can be opened to connect with the dining room to provide a fabulous open plan and informal dining kitchen. Enjoying a private rear sun trap garden, on road parking to the front and no onward chain this property will be incredibly popular with the professional couple and young family market alike. Located on this well regarded residential road in the very heart of this top residential suburb that enjoys Greystones juniors and High Storrs secondary schooling catchments, Endcliffe park is at the end of the road, Sharrow Vale and Ecclesall roads are within a short stroll that boast an array of independent cafes, eateries and boutiques, hospitals, universities and of course The Peak District is next door.

## **PROPERTY FEATURES**

- PERIOD VICTORIAN TERRACED
- ENCLOSED REAR SUN TRAP GARDEN
- NO ONWARD CHAIN INVOLVED
- THREE DOUBLE BEDROOMS AND TWO RECEPTION ROOMS
- POTENTIAL TO CONVERT THE EXISTING BASEMENT
- GREYSTONES AND HIGH STORRS SCHOOLING CATCHMENTS
- OPPORTUNITY TO OPEN THE KITCHEN IN TO THE DINING ROOM
- PERFECT FOR THE PROFESSIONAL COUPLE OR YOUNG FAMILY
- ENDCLIFFE PARK AT THE BOTTOM OF THE ROAD
- VIEWING ESSENTIAL TO SEE FULL POTENTIAL ON OFFER