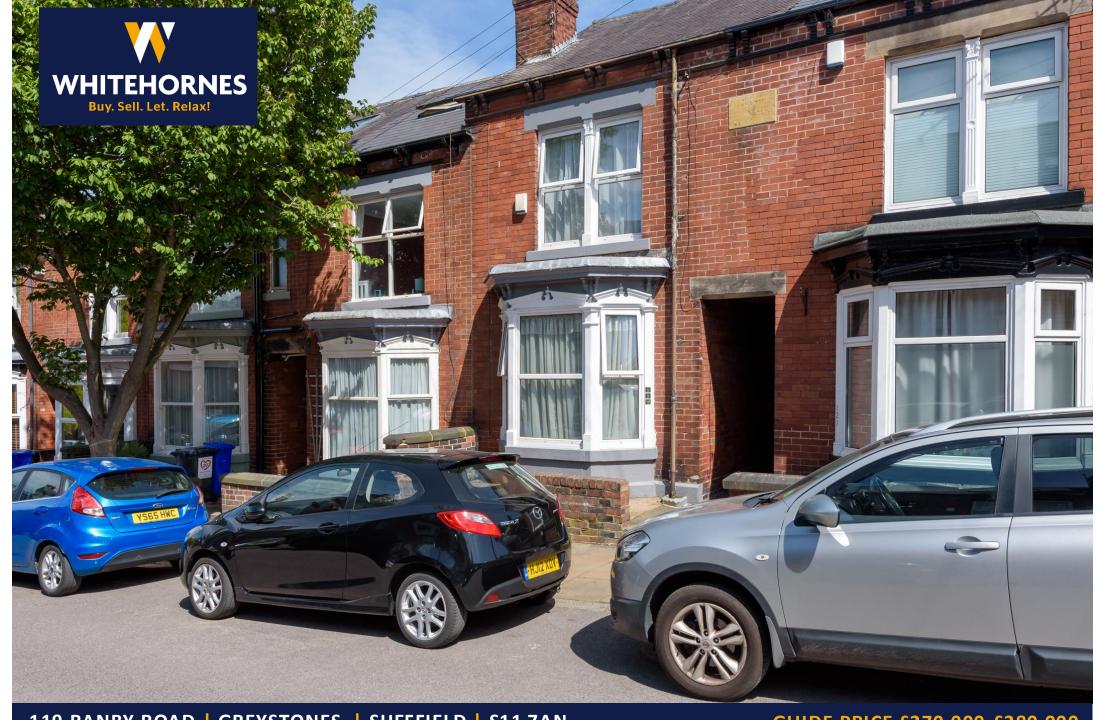

## 119 Ranby Road | Greystones | Sheffield | S11 7AN

## Property Tenure: Freehold

A substantial three double bedroomed, bay windowed, Victorian terraced. With super spacious accommodation spanning three floors and with vast potential to convert the existing basement if required to create additional space number 119 enjoys an off shot traditional kitchen that with a little imagination can be opened to connect with the dining room to provide a fabulous open plan and informal dining kitchen. Enjoying a private rear sun trap garden, on road parking to the front and no onward chain this property will be incredibly popular with the professional couple and young family market alike. Located on this well regarded residential road in the very heart of this top residential suburb that enjoys Greystones juniors and High Storrs secondary schooling catchments, Endcliffe park is at the end of the road, Sharrow Vale and Ecclesall roads are within a short stroll that boast an array of independent cafes, eateries and boutiques, hospitals, universities and of course The Peak District is next door.

**GUIDE PRICE £270,000-£280,000** 