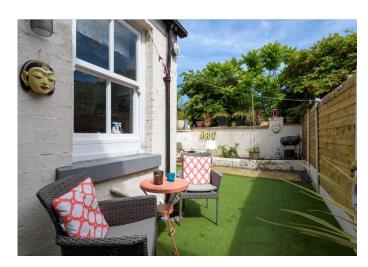

## Property Tenure: Freehold

A substantial three double bedroomed, bay windowed, Victorian terraced. With super spacious accommodation spanning three floors and with vast potential to convert the existing basement if required to create additional space number 119 enjoys an off shot traditional kitchen that with a little imagination can be opened to connect with the dining room to provide a fabulous open plan and informal dining kitchen. Enjoying a private rear sun trap garden, on road parking to the front and no onward chain this property will be incredibly popular with the professional couple and young family market alike. Located on this well regarded residential road in the very heart of this top residential suburb that enjoys Greystones juniors and High Storrs secondary schooling catchments, Endcliffe park is at the end of the road, Sharrow Vale and Ecclesall roads are within a short stroll that boast an array of independent cafes, eateries and boutiques, hospitals, universities and of course The Peak District is next door.

## **PROPERTY FEATURES**

- PERIOD VICTORIAN TERRACED
- ENCLOSED REAR SUN TRAP GARDEN
- NO ONWARD CHAIN INVOLVED
- THREE DOUBLE BEDROOMS AND TWO RECEPTION ROOMS
- POTENTIAL TO CONVERT THE EXISTING BASEMENT
- GREYSTONES AND HIGH STORRS SCHOOLING CATCHMENTS
- OPPORTUNITY TO OPEN THE KITCHEN IN TO THE DINING ROOM
- PERFECT FOR THE PROFESSIONAL COUPLE OR YOUNG FAMILY
- ENDCLIFFE PARK AT THE BOTTOM OF THE ROAD
- VIEWING ESSENTIAL TO SEE FULL POTENTIAL ON OFFER