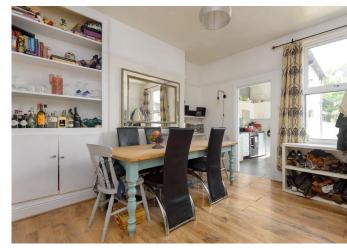

## Property Tenure: Freehold

A substantial three double bedroomed, bay windowed, Victorian terraced. With super spacious accommodation spanning three floors and with vast potential to convert the existing basement if required to create additional space number 119 enjoys an off shot traditional kitchen that with a little imagination can be opened to connect with the dining room to provide a fabulous open plan and informal dining kitchen. Enjoying a private rear sun trap garden, on road parking to the front and no onward chain this property will be incredibly popular with the professional couple and young family market alike. Located on this well regarded residential road in the very heart of this top residential suburb that enjoys Greystones juniors and High Storrs secondary schooling catchments, Endcliffe park is at the end of the road, Sharrow Vale and Ecclesall roads are within a short stroll that boast an array of independent cafes, eateries and boutiques, hospitals, universities and of course The Peak District is next door.

## **PROPERTY FEATURES**

- PERIOD VICTORIAN TERRACED
- ENCLOSED REAR SUN TRAP GARDEN
- NO ONWARD CHAIN INVOLVED
- THREE DOUBLE BEDROOMS AND TWO RECEPTION ROOMS
- POTENTIAL TO CONVERT THE EXISTING BASEMENT
- GREYSTONES AND HIGH STORRS SCHOOLING CATCHMENTS
- OPPORTUNITY TO OPEN THE KITCHEN IN TO THE DINING ROOM
- PERFECT FOR THE PROFESSIONAL COUPLE OR YOUNG FAMILY
- ENDCLIFFE PARK AT THE BOTTOM OF THE ROAD
- VIEWING ESSENTIAL TO SEE FULL POTENTIAL ON OFFER