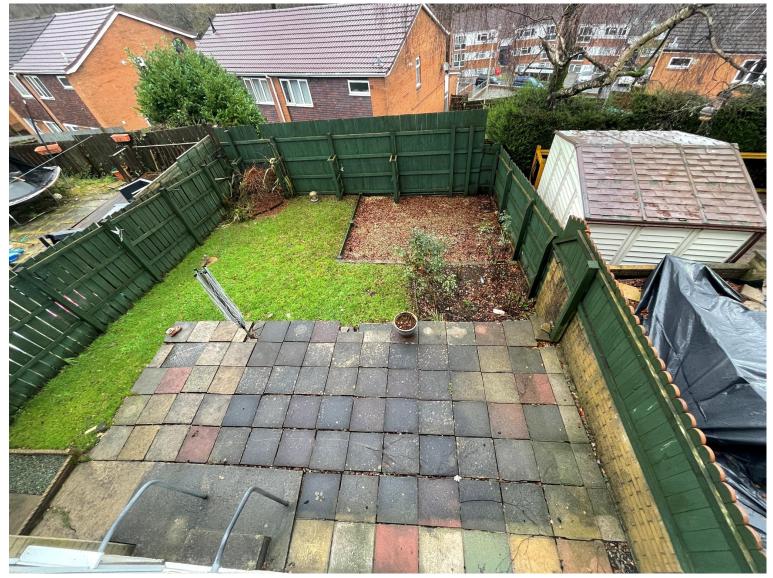

Upstairs benefits from two double bedrooms with fitted wardrobes, a good sized single bedroom with fitted wardrobes and a family bathroom.

To the front of the property there is a beautiful front garden and well kept rear garden.

### **External**

Front and rear gardens with shed.