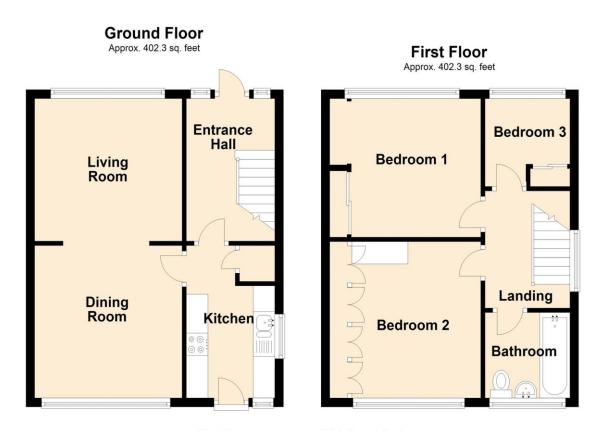

# About the property

Peter Alan are delighted to welcome to the market this lovely three bedroom semi-detached home.

Upon entering the property you are greeted by the entrance hall, with access to the first floor and downstairs. Downstairs offers an excellent sized living/dining room that is immersed with natural light and a kitchen with plentry of cupboard space.

Upstairs benefits from two double bedrooms with fitted wardrobes, a good sized single bedroom with fitted wardrobes and a family bathroom.

To the front of the property there is a beautiful front garden and well kept rear garden.

# **Entrance Hall**

 $10^{\circ}$  6" x 6" ( 3.20m x 1.83m ) Stairs to first floor landing, window to front. Door to;

## Lounge

 $10'\ 10''\ x\ 12'\ 9''\ (\ 3.30m\ x\ 3.89m\ )$  Window to front. Opening to;

# **Dining Room**

10' x 11' 4" ( 3.05m x 3.45m ) Window to rear. Door to;

### **Kitchen**

 $6' 9" \times 11' 3" (2.06m \times 3.43m)$  Fitted units, under stairs storage.

## **First Floor Landing**

Window to side. Door to;

#### **Bedroom One**

Fitted wardrobes, window to front. Door to;

## **Bedroom Two**

Window to rear. Door to;

# **Bedroom Three**

Fitted wardrobes, window to front. Door to;

## **Bathroom**

Bath with over head shower, wash hand basin, W.C, window to rear.

### **External**

Front and rear gardens with shed.

# **Floorplan**

Total area: approx. 804.5 sq. feet