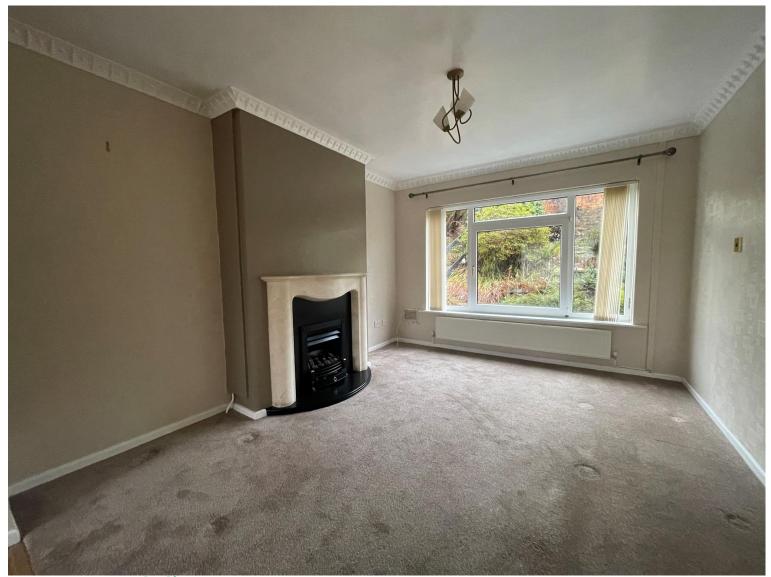

## Lounge

 $10'\ 10''\ x\ 12'\ 9''\ (\ 3.30m\ x\ 3.89m\ )$  Window to front. Opening to;

# **Dining Room**

10' x 11' 4" ( 3.05m x 3.45m ) Window to rear. Door to;