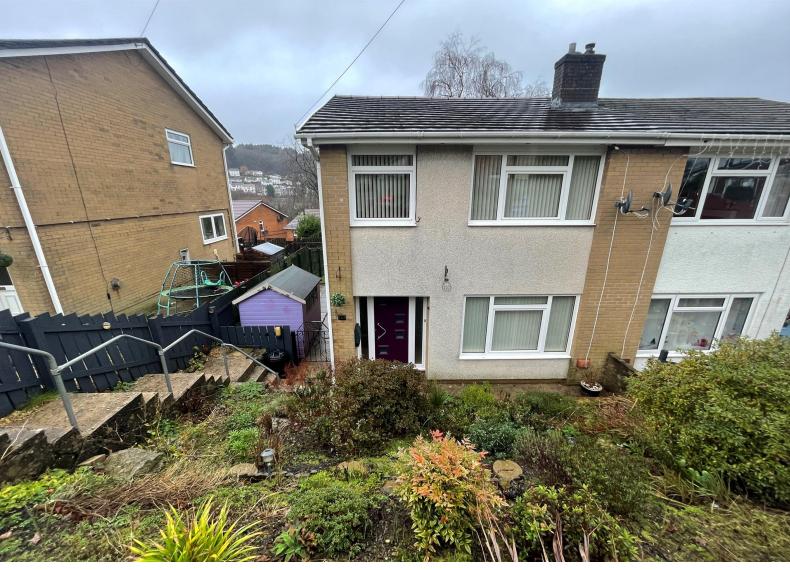

# Westwood Drive, £140,000

- Three Bedrooms
- Open Plan Lounge/Dining Room
- Front and Rear Gardens
- Lovely Views
- Good Condition
- EPC Rating: D

# About the property

Peter Alan are delighted to welcome to the market this lovely three bedroom semi-detached home.

Upon entering the property you are greeted by the entrance hall, with access to the first floor and downstairs. Downstairs offers an excellent sized living/dining room that is immersed with natural light and a kitchen with plentry of cupboard space.

Upstairs benefits from two double bedrooms with fitted wardrobes, a good sized single bedroom with fitted wardrobes and a family bathroom.

To the front of the property there is a beautiful front garden and well kept rear garden.

### **External**

Front and rear gardens with shed.