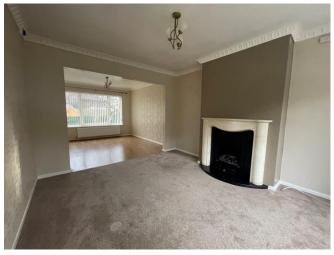

## Lounge

 $10'\ 10''\ x\ 12'\ 9''\ (\ 3.30m\ x\ 3.89m\ )$  Window to front. Opening to;

# **Dining Room**

10' x 11' 4" ( 3.05m x 3.45m ) Window to rear. Door to;