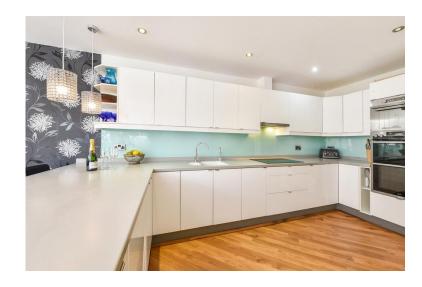

Sitting room which is situated to the rear of the house, French doors leading to decked area and rear garden.

The Kitchen/Dining/Family room, having had work done in 2011, has been much improved by the current owners with Karndean flooring, a range of contemporary floor and wall units, Corian worktop surfaces, integrated sink with hot water tap, induction hob, integrated oven, grill and microwave also space for a fridge/freezer. Breakfast bar with dining area behind and French doors opening onto a decked area and rear garden.