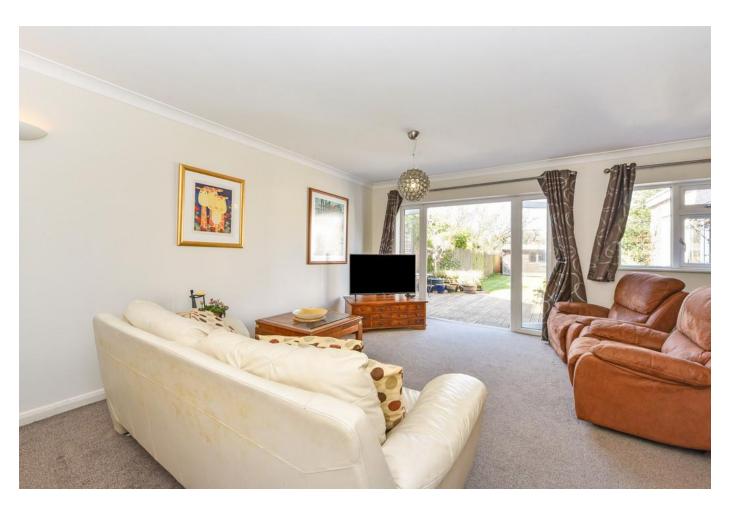

Sitting room which is situated to the rear of the house, French doors leading to decked area and rear garden.

The Kitchen/Dining/Family room, having had work done in 2011, has been much improved by the current owners with Karndean flooring, a range of contemporary floor and wall units, Corian worktop surfaces, integrated sink with hot water tap, induction hob, integrated oven, grill and microwave also space for a fridge/freezer. Breakfast bar with dining area behind and French doors opening onto a decked area and rear garden.