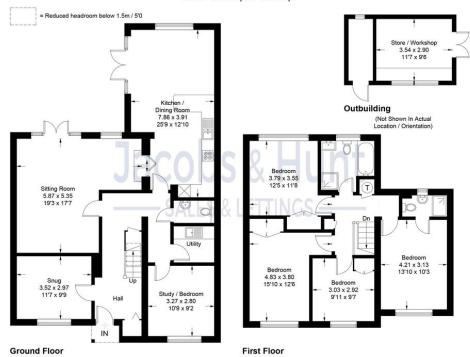

## Stafford Road, Petersfield

Approximate Gross Internal Area = 170.0 sq m / 1830 sq ft Outbuilding = 14.1 sq m / 152 sq ft Total= 184.1 sq m / 1982 sq ft

Illustration for identification purposes only, measurements are approximate, not to scale. (ID955276)