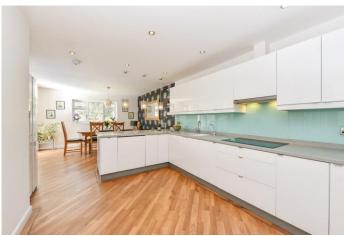

Sitting room which is situated to the rear of the house, French doors leading to decked area and rear garden.

The Kitchen/Dining/Family room, having had work done in 2011, has been much improved by the current owners with Karndean flooring, a range of contemporary floor and wall units, Corian worktop surfaces, integrated sink with hot water tap, induction hob, integrated oven, grill and microwave also space for a fridge/freezer. Breakfast bar with dining area behind and French doors opening onto a decked area and rear garden.