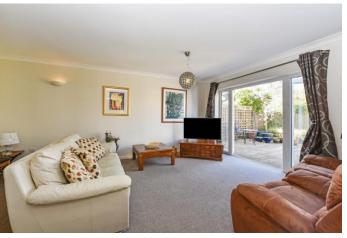

Sitting room which is situated to the rear of the house, French doors leading to decked area and rear garden.

The Kitchen/Dining/Family room, having had work done in 2011, has been much improved by the current owners with Karndean flooring, a range of contemporary floor and wall units, Corian worktop surfaces, integrated sink with hot water tap, induction hob, integrated oven, grill and microwave also space for a fridge/freezer. Breakfast bar with dining area behind and French doors opening onto a decked area and rear garden.