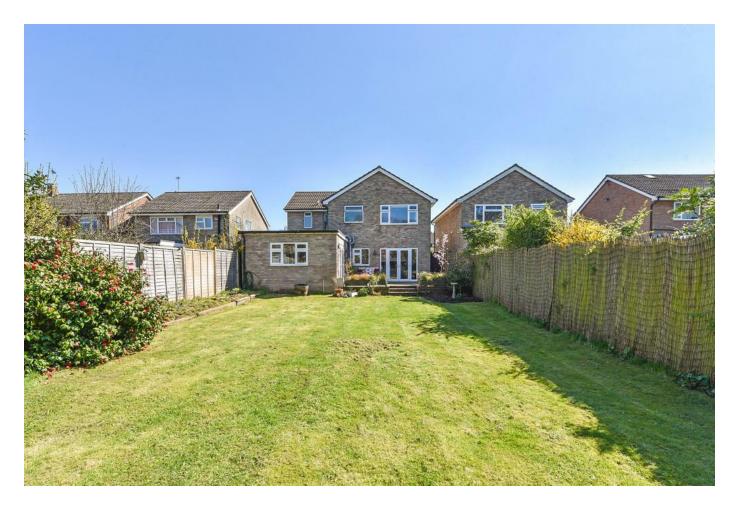

To the rear of the house is a decked area with access to the Kitchen/Dining/Family Room and the Sitting Room. The large lawn is surrounded by panel fencing with a large shed down at the bottom of garden.