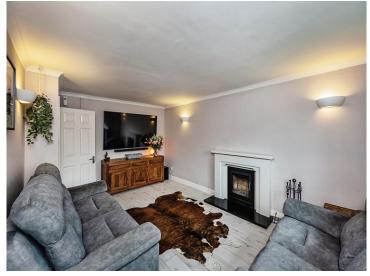

#### Living Room

17' x 11' 2" (5.18m x 3.40m)

Situated to the front of the property you have this family lounge with multi fuel fireplace and fitted with laminated flooring