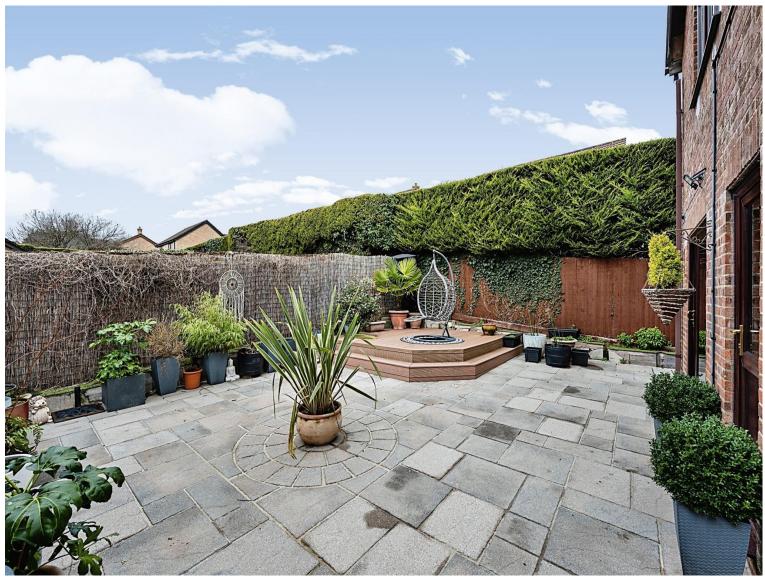

#### Outside

To the front elevation you have large drive way side access. To the rear of the property you have low maintenance enclosed rear garden with decking and laid patio. Further benefiting from an enclosed side garden with patio area and the remainder to lawn.