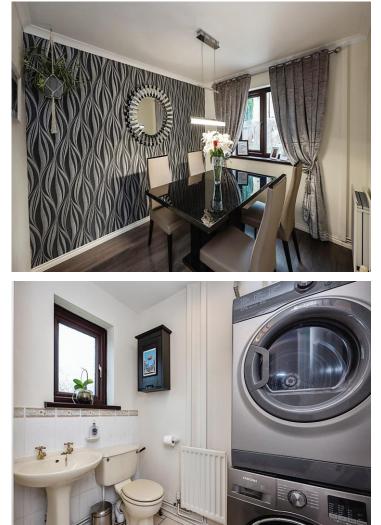

#### **Dining Room**

Situated to the rear of the property you have the family dining room fitted with wooden flooring