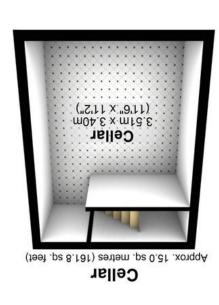

EU Directive 2002/91/EC England & Wales Not energy efficient - higher running costs 9 (39-66) (89-99) (08-69) 8 78 (+26) Potential Current Energy Efficiency Rating

www.EPC4U.COM

All measurements are approximate Total area: approx. 71.0 sq. metres (764.5 sq. feet)

Plan produced using PlanUp.

has been taken to ensure their accuracy, they should not be relied upon and potential buyers/tenants are advised to recheck the measurements. Agents Note: Whilst every care has been taken to prepare these particulars, they are for guidance purposes only. All measurements are approximate are for general guidance purposes only and whilst every care