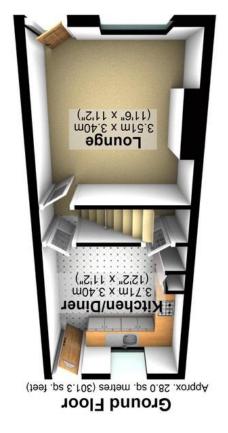

EU Directive 2002/91/EC England & Wales Not energy efficient - higher running costs 9 (39-66) (89-99) (08-69) 8 78 (+26) Potential Current Energy Efficiency Rating

www.EPC4U.COM

All measurements are approximate Total area: approx. 71.0 sq. metres (764.5 sq. feet)

Plan produced using PlanUp.

has been taken to ensure their accuracy, they should not be relied upon and potential buyers/tenants are advised to recheck the measurements. Agents Note: Whilst every care has been taken to prepare these particulars, they are for guidance purposes only. All measurements are approximate are for general guidance purposes only and whilst every care