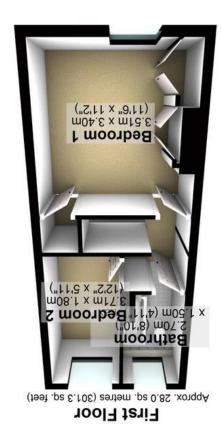

EU Directive 2002/91/EC England & Wales Not energy efficient - higher running costs 9 (39-66) (89-99) (08-69) 8 78 (+26) Potential Current Energy Efficiency Rating

www.EPC4U.COM

All measurements are approximate Total area: approx. 71.0 sq. metres (764.5 sq. feet)

Plan produced using PlanUp.

has been taken to ensure their accuracy, they should not be relied upon and potential buyers/tenants are advised to recheck the measurements. Agents Note: Whilst every care has been taken to prepare these particulars, they are for guidance purposes only. All measurements are approximate are for general guidance purposes only and whilst every care