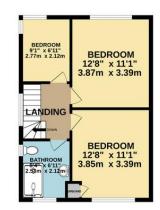

## Weston Drive Stanmore, HA7 2ET £650,000

A chain free, extended three / four bedroom semidetached house situated on a corner plot providing potential to extend further (subject to planning permission). The property benefits from two intercommunicating reception rooms, conservatory, study or 4th bedroom, ground floor wc, 17'4 kitchen, smallest bedroom measuring 9'1 x 6'11, south facing rear garden with a detached garage and carport at rear. Located within close walking distance to Belmont Circle for shops, bus stops, health centre and local schools.

EPC Rating: to be confirmed

1ST FLOOR 458 sq.ft. (42.5 sq.m.) approx.