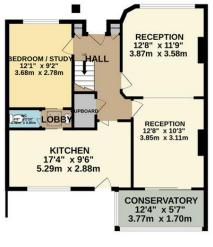

## Weston Drive Stanmore, HA7 2ET £650,000

A chain free, extended three / four bedroom semidetached house situated on a corner plot providing potential to extend further (subject to planning permission). The property benefits from two intercommunicating reception rooms, conservatory, study or 4th bedroom, ground floor wc, 17'4 kitchen, smallest bedroom measuring 9'1 x 6'11, south facing rear garden with a detached garage and carport at rear. Located within close walking distance to Belmont Circle for shops, bus stops, health centre and local schools.

GROUND FLOOR 1084 sq.ft. (100.7 sq.m.) approx.

Belmont Circle Office 506 Kenton Lane Harrow Middlesex HA3 8RD www.blacklersestateagents.co.uk 0208 907 7701 sales@blacklersestates.co.uk Agents Note: Whilst every care has been taken to prepare these particulars, they are for guidance purposes only. All measurements are approximate are for general guidance purposes only and whilst every care has been taken to ensure their accuracy, they should not be relied upon and potential buy ers/tenants are advised to recheck the measurements