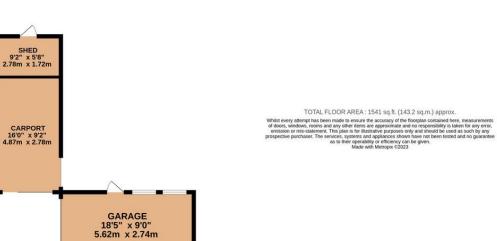

## Weston Drive Stanmore, HA7 2ET £650,000

A chain free, extended three / four bedroom semidetached house situated on a corner plot providing potential to extend further (subject to planning permission). The property benefits from two intercommunicating reception rooms, conservatory, study or 4th bedroom, ground floor wc, 17'4 kitchen, smallest bedroom measuring 9'1 x 6'11, south facing rear garden with a detached garage and carport at rear. Located within close walking distance to Belmont Circle for shops, bus stops, health centre and local schools.