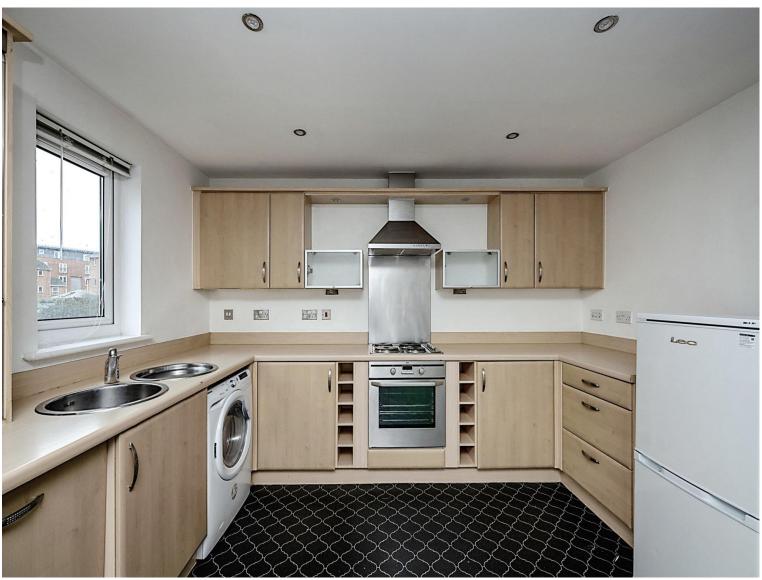

#### Kitchen

Double glazed window, Vinyl flooring, Matching eye-level and base units with worktop over, Stainless steel sink with mixer tap, Intergrated oven, hob with hood over, Space for washing machine and fridge/freezer.