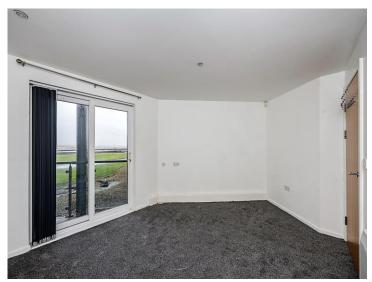

### Living Space

13' 11" x 20' 8" Max ( 4.24m x 6.30m Max )

Double glazed sliding door to sit out balcony, Fitted carpet, Opening to kitchen

#### Kitchen

Double glazed window, Vinyl flooring, Matching eye-level and base units with worktop over, Stainless steel sink with mixer tap, Intergrated oven, hob with hood over, Space for washing machine and fridge/freezer.