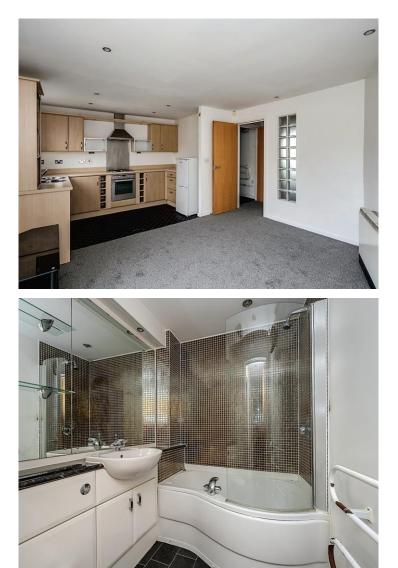

### Living Space

13' 11" x 20' 8" Max ( 4.24m x 6.30m Max )

Double glazed sliding door to sit out balcony, Fitted carpet, Opening to kitchen

#### Kitchen

Double glazed window, Vinyl flooring, Matching eye-level and base units with worktop over, Stainless steel sink with mixer tap, Intergrated oven, hob with hood over, Space for washing machine and fridge/freezer.

#### Bathroom

Vinyl flooring, Part tiled walls, WC, Wash hand basin with hot and cold tap, Bathtub with shower over.