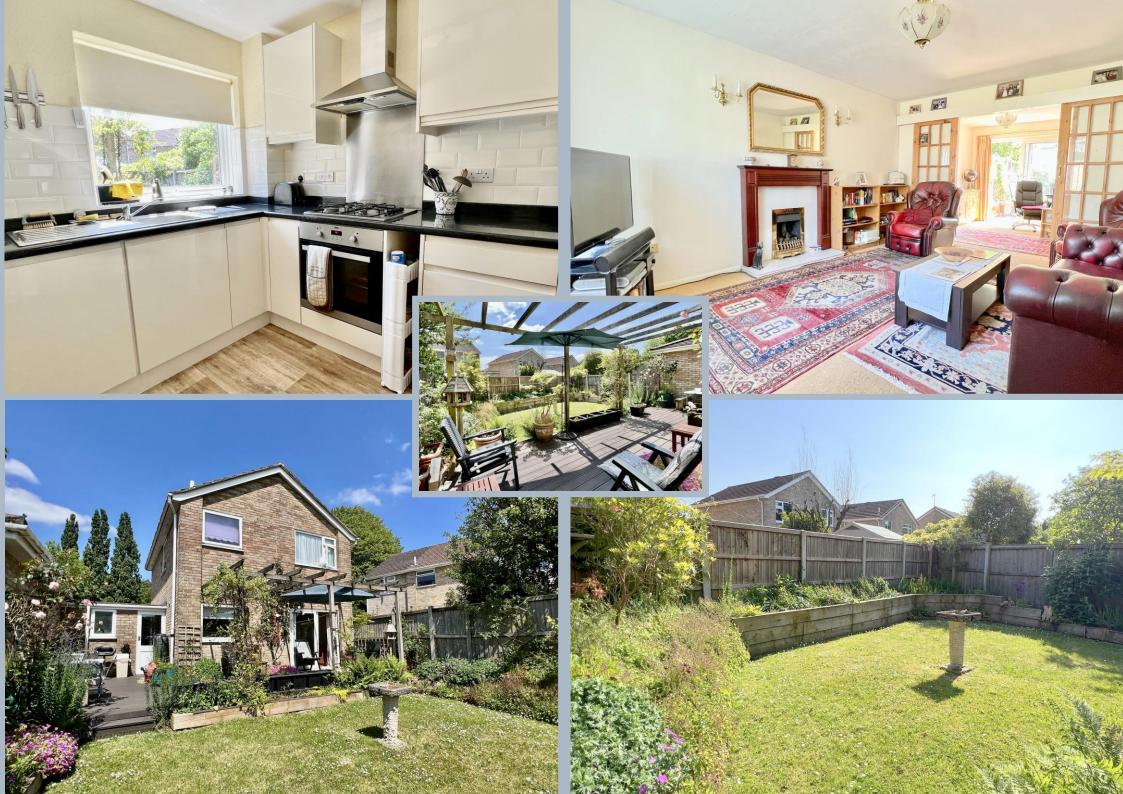

## Poulner, Ringwood, Hampshire, BH24 1XH FREEHOLD

A wonderful, peaceful cul-de-sac location, plenty of useful parking and an attached garage, are just a few features of this delightful, detached family home that has been owned and enjoyed by the same family since new.

Ideally positioned just a few hundred yards from the New Forest National Park, this spacious and well thought out home is perfect for a family, being so close to sought-after local schools, convenient shops and travel links.

The rear garden has a sunny southerly aspect and has been meticulously maintained, boasting a full-width, composite decked terrace and pergola, ideal to sit on and enjoy a relaxing drink at the end of a busy day. The remainder of the gardens are laid to lawn with stocked flower and shrub beds. Access to the garden is by sliding doors from the dining room and a door from the rear lobby.

The ground floor lies host to two formal reception rooms, a well planned and fitted kitchen and a really useful downstairs cloakroom. There us also an internal door to the garage.

The first floor accommodation comprises three bedrooms that are serviced by white fitted family bathroom.