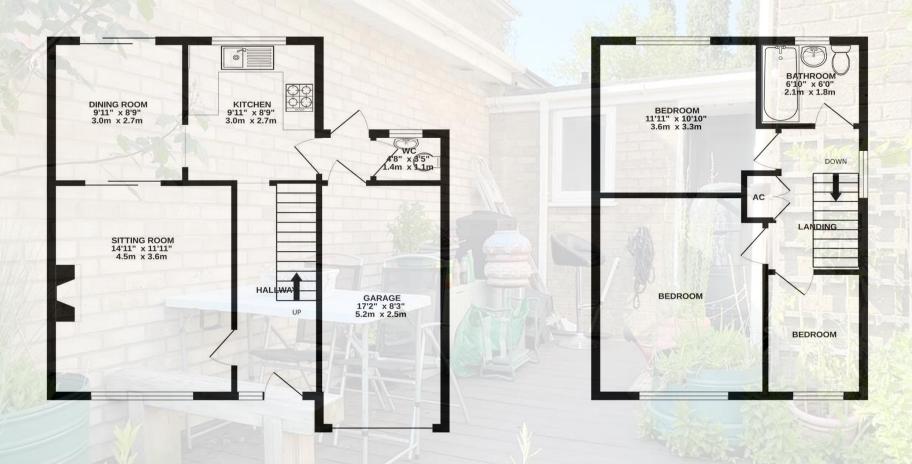

The ground floor lies host to two formal reception rooms, a well planned and fitted kitchen and a really useful downstairs cloakroom. There us also an internal door to the garage.

The first floor accommodation comprises three bedrooms that are serviced by white fitted family bathroom.

1ST FLOOR 434 sq.ft. (40.3 sq.m.) approx.

TOTAL FLOOR AREA: 1030 sq.ft. (95.7 sq.m.) approx.

Whilst every attempt has been made to ensure the accuracy of the floorplan contained here, measurements of doors, windows, rooms and any other items are approximate and no responsibility is taken for any error, omission or mis-statement. This plan is for illustrative purposes only and should be used as such by any prospective purchaser. The services, systems and appliances shown have not been tested and no guarantee as to their operability or efficiency can be given.

Made with Metropix ©2023

52-54 High Street, Ringwood, Hampshire, BH24 1AG Tel: 01425 489955 Email: ringwood@hearnes.com www.hearnes.com OFFICES ALSO AT: BOURNEMOUTH, FERNDOWN, POOLE & WIMBORNE