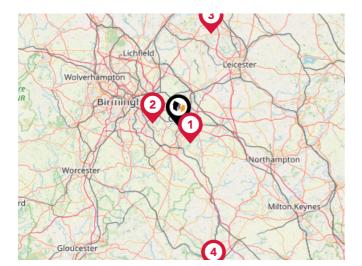

## National Rail Stations

| Pin | Name                           | Distance   |
|-----|--------------------------------|------------|
|     | Canley Rail Station            | 2.93 miles |
| 2   | Coventry Rail Station          | 3.34 miles |
| 3   | Coventry Arena Rail<br>Station | 2.68 miles |

## Trunk Roads/Motorways

| Pin | Name   | Distance   |
|-----|--------|------------|
| 1   | M6 J3  | 3.04 miles |
| 2   | M6 J2  | 5.5 miles  |
| 3   | M6 J3A | 5.86 miles |
| 4   | M6 J4  | 6.64 miles |
| 5   | M42 J6 | 6.46 miles |

## Airports/Helipads

| Pin | Name                                | Distance    |
|-----|-------------------------------------|-------------|
| 1   | Coventry Airport                    | 6.14 miles  |
| 2   | Birmingham International<br>Airport | 7.41 miles  |
| 3   | East Midlands Airport               | 28.33 miles |
| 4   | London Oxford Airport               | 43.34 miles |