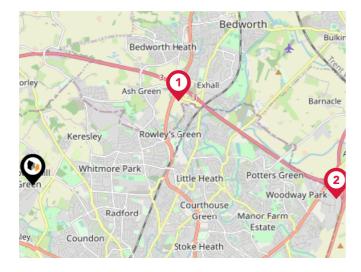

## Area Schools

|   |                                                                                       | Nursery | Primary | Secondary    | College | Private |
|---|---------------------------------------------------------------------------------------|---------|---------|--------------|---------|---------|
| • | Keresley Grange Primary School<br>Ofsted Rating: Good   Pupils: 291   Distance:0.92   |         |         |              |         |         |
| 2 | Coundon Court<br>Ofsted Rating: Good   Pupils: 1702   Distance:0.93                   |         |         | $\checkmark$ |         |         |
| 3 | Cardinal Newman Catholic School<br>Ofsted Rating: Good   Pupils: 1320   Distance:0.97 |         |         |              |         |         |
| 4 | Hollyfast Primary School<br>Ofsted Rating: Good   Pupils: 603   Distance:1            |         |         |              |         |         |
| 5 | Allesley Primary School<br>Ofsted Rating: Good   Pupils: 417   Distance:1.06          |         |         |              |         |         |
| 6 | Whitmore Park Primary School<br>Ofsted Rating: Good   Pupils: 668   Distance:1.26     |         |         |              |         |         |
| Ø | Hospital Education Service<br>Ofsted Rating: Good   Pupils: 8   Distance:1.34         |         |         |              |         |         |
| 8 | Kingsbury Academy<br>Ofsted Rating: Requires Improvement   Pupils: 83   Distance:1.35 |         |         |              |         |         |

## Area Schools

| Мб          | Bedworth Heath                                      |      |
|-------------|-----------------------------------------------------|------|
| Corley Mod  | icor 12 y Ash Green 3 Exhall Barnacle Shikon        |      |
| A452        | Keresley 14 Rowley's Green                          |      |
| Meriden A45 | Broodill Whith ore Park<br>Green 2                  |      |
|             | 10 16 ford Courthouse<br>Green Manor Farm<br>Estate |      |
| Four Oaks   | Allesley U13 Mon Stoke Heath                        | RURN |
| Berkswell   | Allesley Park Clifford Park                         |      |

|      |                                                                                       | Nursery | Primary | Secondary    | College | Private |
|------|---------------------------------------------------------------------------------------|---------|---------|--------------|---------|---------|
| 9    | Holy Family Catholic Primary School Ofsted Rating: Good   Pupils: 463   Distance:1.36 |         |         |              |         |         |
|      |                                                                                       |         |         |              |         |         |
| (10) | Christ The King Catholic Primary School                                               |         |         |              |         |         |
| V    | Ofsted Rating: Good   Pupils: 454   Distance:1.41                                     |         |         |              |         |         |
| 61   | Sherbourne Fields School                                                              |         |         |              |         |         |
| V    | Ofsted Rating: Outstanding   Pupils: 173   Distance:1.44                              |         |         |              |         |         |
| 6    | Corley Centre                                                                         |         |         |              |         |         |
|      | Ofsted Rating: Good   Pupils: 110   Distance:1.5                                      |         |         | $\checkmark$ |         |         |
| 6    | Coundon Primary School                                                                |         |         |              |         |         |
|      | Ofsted Rating: Good   Pupils: 598   Distance:1.59                                     |         |         |              |         |         |
| 0    | President Kennedy School Academy                                                      |         |         |              |         |         |
|      | Ofsted Rating: Outstanding   Pupils: 1605   Distance:1.62                             |         |         |              |         |         |
|      | Hill Farm Academy                                                                     |         |         |              |         |         |
| 15   | Ofsted Rating: Good   Pupils: 574   Distance:1.65                                     |         |         |              |         |         |
|      | St Augustine's Catholic Primary School                                                |         |         |              |         |         |
| 16   | Ofsted Rating: Good   Pupils: 422   Distance: 1.65                                    |         |         |              |         |         |