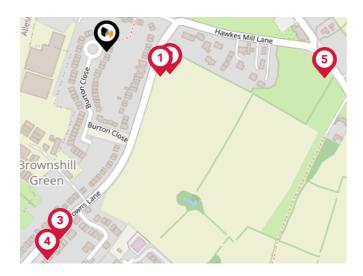

## **Bus Stops/Stations**

| Pin | Name             | Distance   |
|-----|------------------|------------|
|     | Hawks Mill Lane  | 0.07 miles |
| 2   | Hawks Mill Lane  | 0.08 miles |
| 3   | Freshfield Close | 0.22 miles |
| 4   | Freshfield Close | 0.24 miles |
| 5   | White Lion       | 0.25 miles |