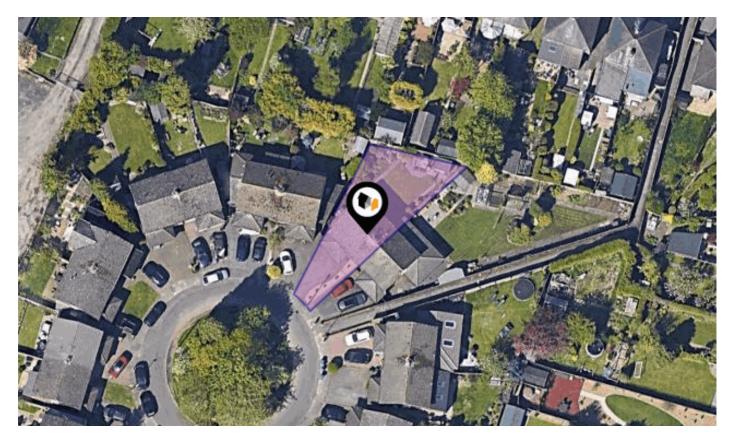

## **BURTON CLOSE, ALLESLEY, COVENTRY, CV5**

Price Estimate : £300,000

#### **Property Key Features**

Spacious three double bedroom Semi Detached home Generous plot with driveway & mature gardens Ideal Cul De Sac location Sitting dining room with patio door Spacious shower room and ground floor wc Massive potential and no upward chain EPC rating C with modern combination boiler Total area 1162 Sq.Ft or 108 Sq.M *For viewings or interest please email:* sales@walmsleysthewaytomove.co.uk or call 0330 1180062

## Property

| Туре:            | Semi-Detached                           |  |
|------------------|-----------------------------------------|--|
| Bedrooms:        | 3                                       |  |
| Floor Area:      | 882 ft <sup>2</sup> / 82 m <sup>2</sup> |  |
| Plot Area:       | 0.07 acres                              |  |
| Council Tax :    | Band C                                  |  |
| Annual Estimate: | £1,845                                  |  |
| Title Number:    | WK32155                                 |  |
| UPRN:            | 100070628501                            |  |
|                  |                                         |  |