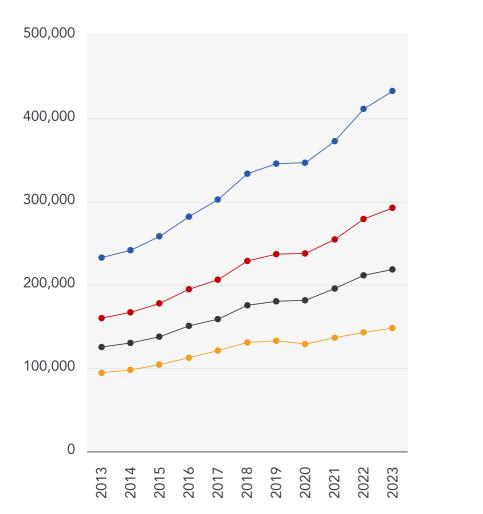

# Market House Price Statistics

## 10 Year History of Average House Prices by Property Type in CV5

Detached

+85.92%

Semi-Detached

+82.69%

Terraced

+74.28%

Flat

+56.75%