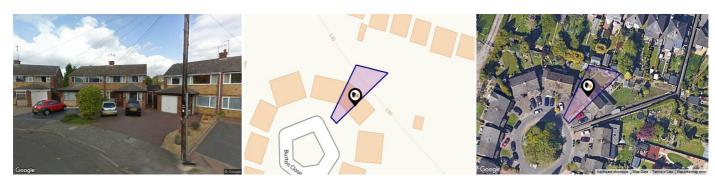

## **BURTON CLOSE, ALLESLEY, COVENTRY, CV5**

Price Estimate : £300,000

#### **Property Key Features**

Spacious three double bedroom Semi Detached home Generous plot with driveway & mature gardens Ideal Cul De Sac location Sitting dining room with patio door Spacious shower room and ground floor wc Massive potential and no upward chain EPC rating C with modern combination boiler Total area 1162 Sq.Ft or 108 Sq.M *For viewings or interest please email:* sales@walmsleysthewaytomove.co.uk or call 0330 1180062

## Property

| Туре:            | Semi-Detached                           |  |
|------------------|-----------------------------------------|--|
| Bedrooms:        | 3                                       |  |
| Floor Area:      | 882 ft <sup>2</sup> / 82 m <sup>2</sup> |  |
| Plot Area:       | 0.07 acres                              |  |
| Council Tax :    | Band C                                  |  |
| Annual Estimate: | £1,845                                  |  |
| Title Number:    | WK32155                                 |  |
| UPRN:            | 100070628501                            |  |
|                  |                                         |  |