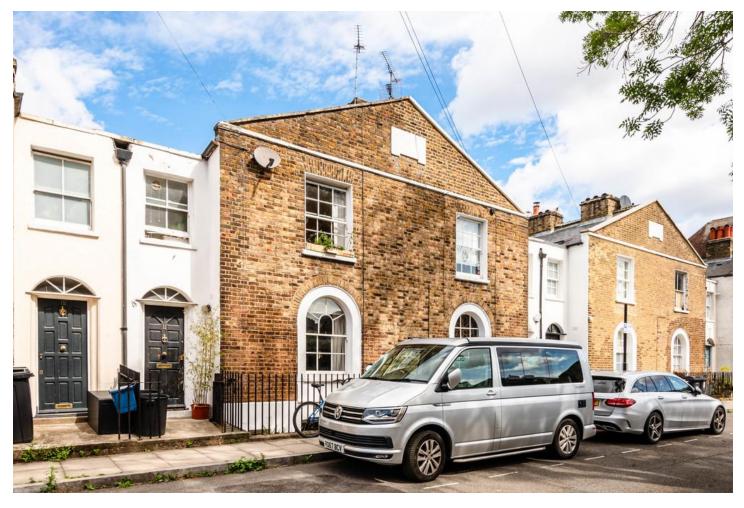

## **Croston Street, E8**

Blakestanley are delighted to bring you this charming three bedroom Georgian terrace house situated just off the ever popular Broadway Market. The property boasts 1039sqft (96.6sqm) of living space with the lower ground containing an open plan kitchen/reception, which despite its modern layout still maintains a characterful feel. French doors open onto a 54ft west facing private garden, which offers great potential for a home office to be built, subject to necessary planning permissions. A small utility room with toilet makes up the rest of the lower ground floor. The ground floor comprises another reception room, that could also be used as a bedroom, and a bedroom overlooking the garden. The top floor has two further bedrooms and a bathroom with separate bath and shower. Ideally positioned, this property gives you access to a wide range of local amenities and transport links as well as easy access to the green open space of London Fields, including its Lido. Being sold chain free.

## KEY FEATURES

- Sold chain free.
- Three or four double bedrooms.
- West facing 54ft garden.
- Nestled on a quiet no-through road.
- Generously proportioned across three floors.
- Moments from Broadway Market & London Fields.
- Close to cafés, bars and restaurants.
- Local transport links put the City in easy reach.