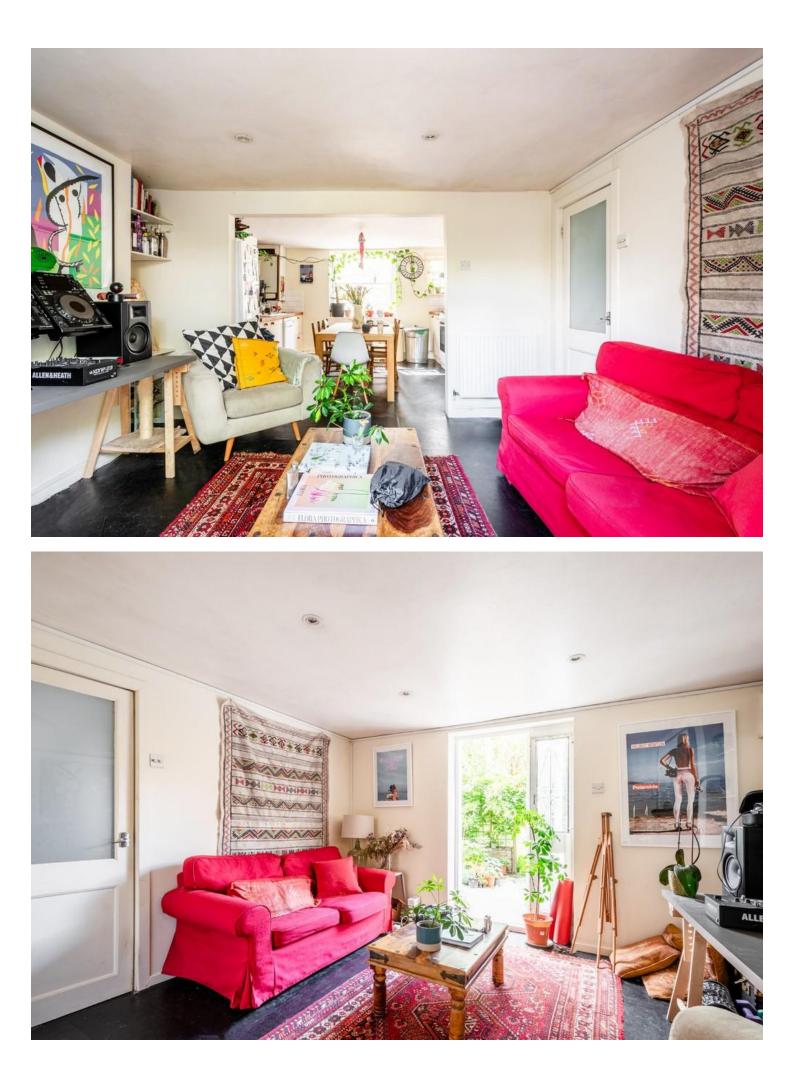

## **Croston Street, E8**

Blakestanley are delighted to bring you this charming three bedroom Georgian terrace house situated just off the ever popular Broadway Market. The property boasts 1039sqft (96.6sqm) of living space with the lower ground containing an open plan kitchen/reception, which despite its modern layout still maintains a characterful feel. French doors open onto a 54ft west facing private garden, which offers great potential for a home office to be built, subject to necessary planning permissions. A small utility room with toilet makes up the rest of the lower ground floor. The ground floor comprises another reception room, that could also be used as a bedroom, and a bedroom overlooking the garden. The top floor has two further bedrooms and a bathroom with separate bath and shower. Ideally positioned, this property gives you access to a wide range of local amenities and transport links as well as easy access to the green open space of London Fields, including its Lido. Being sold chain free.