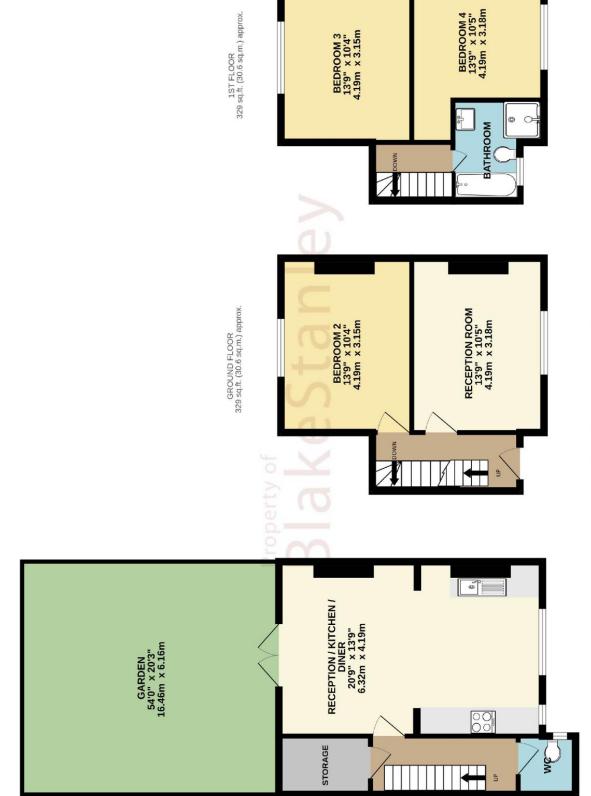

Whilst every attempt has been made to ensure the accuracy of the floorplan contained here, measurements of doors, windows, rooms and any other items are approximate and no responsibility is taken for any error, omission or mis-statement. This plan is for illustrative purposes on part and bound be used as such by any prospective purchaser. The services, systems and appliances shown have not been tested and no guarantee as to their operability or efficiency can be given.

TOTAL FLOOR AREA : 1039 sq.ft. (96.6 sq.m.) approx.

LOWER GROUND FLOOR 381 sq.ft. (35.4 sq.m.) approx.