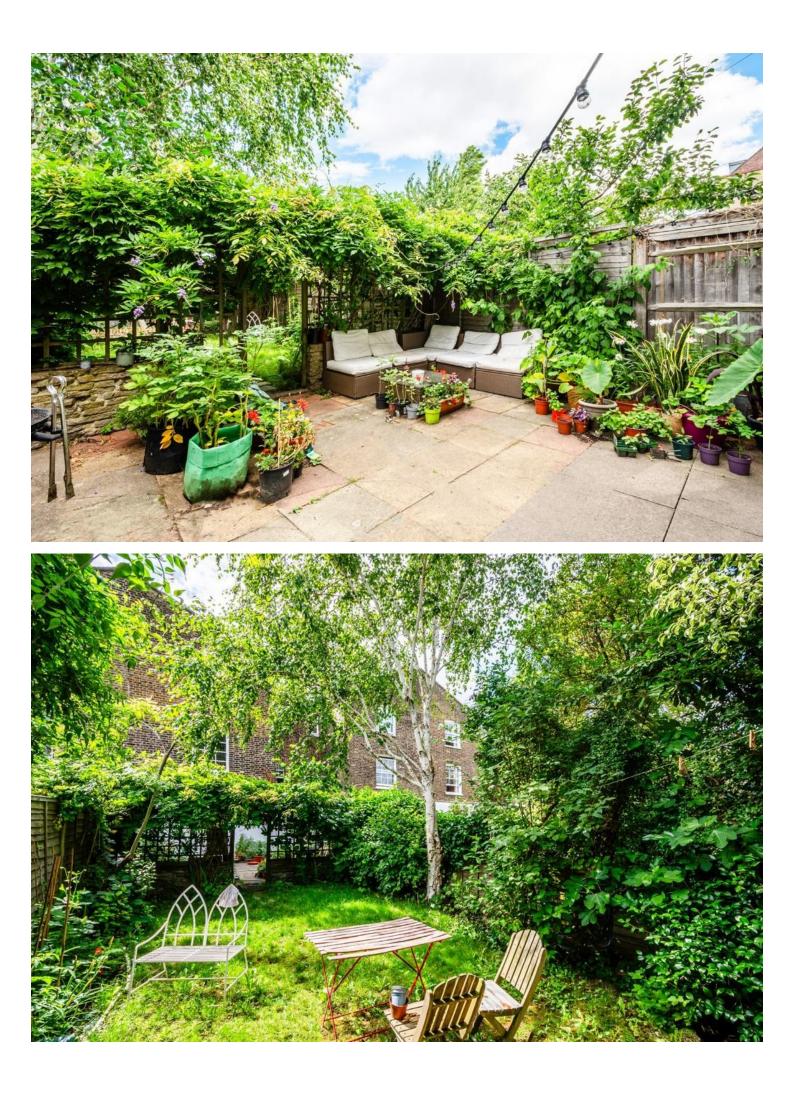

## **Croston Street, E8**

Blakestanley are delighted to bring you this charming three bedroom Georgian terrace house situated just off the ever popular Broadway Market. The property boasts 1039sqft (96.6sqm) of living space with the lower ground containing an open plan kitchen/reception, which despite its modern layout still maintains a characterful feel. French doors open onto a 54ft west facing private garden, which offers great potential for a home office to be built, subject to necessary planning permissions. A small utility room with toilet makes up the rest of the lower ground floor. The ground floor comprises another reception room, that could also be used as a bedroom, and a bedroom overlooking the garden. The top floor has two further bedrooms and a bathroom with separate bath and shower. Ideally positioned, this property gives you access to a wide range of local amenities and transport links as well as easy access to the green open space of London Fields, including its Lido. Being sold chain free.

## KEY FEATURES

- Sold chain free.
- Three or four double bedrooms.
- West facing 54ft garden.
- Nestled on a quiet no-through road.
- Generously proportioned across three floors.
- Moments from Broadway Market & London Fields.
- Close to cafés, bars and restaurants.
- Local transport links put the City in easy reach.