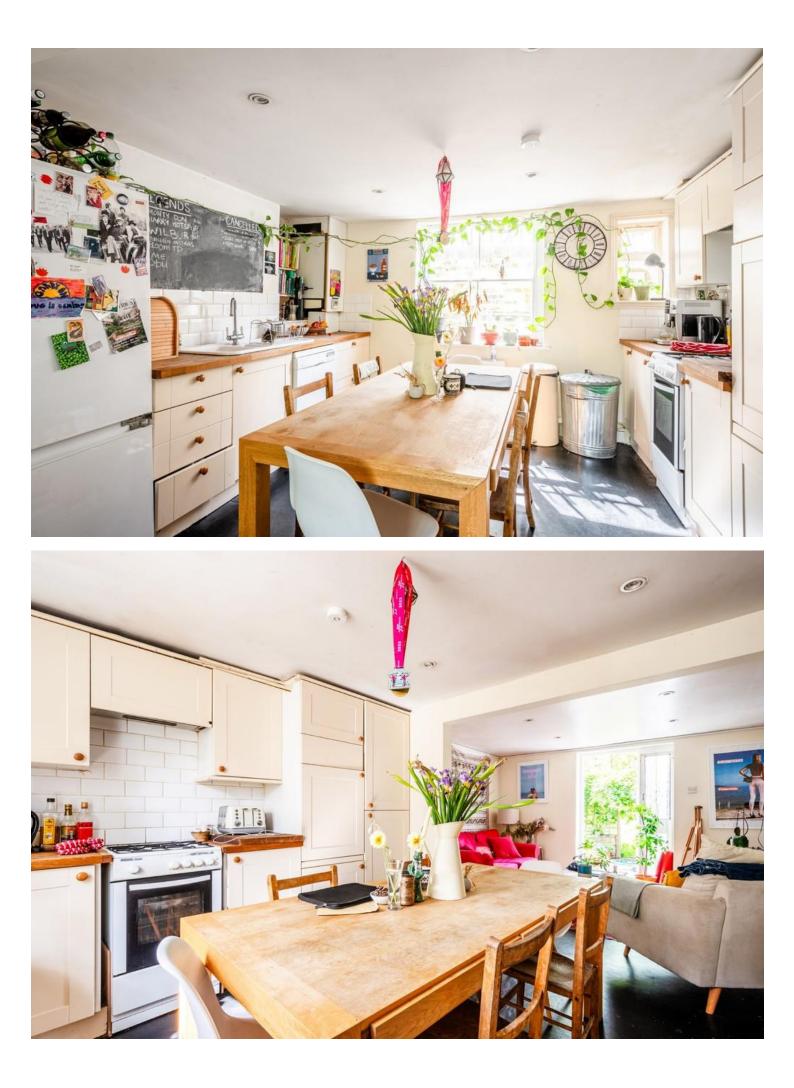

## **Croston Street, E8**

Blakestanley are delighted to bring you this charming three bedroom Georgian terrace house situated just off the ever popular Broadway Market. The property boasts 1039sqft (96.6sqm) of living space with the lower ground containing an open plan kitchen/reception, which despite its modern layout still maintains a characterful feel. French doors open onto a 54ft west facing private garden, which offers great potential for a home office to be built, subject to necessary planning permissions. A small utility room with toilet makes up the rest of the lower ground floor. The ground floor comprises another reception room, that could also be used as a bedroom, and a bedroom overlooking the garden. The top floor has two further bedrooms and a bathroom with separate bath and shower. Ideally positioned, this property gives you access to a wide range of local amenities and transport links as well as easy access to the green open space of London Fields, including its Lido. Being sold chain free.