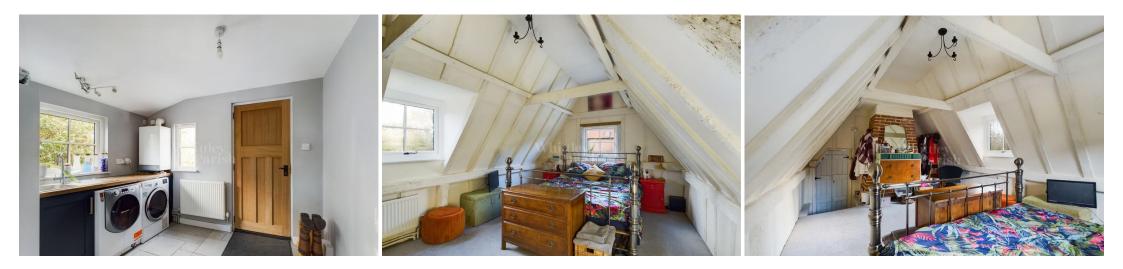

**BEDROOM FOUR:** Double glazed window to side aspect and door to downstairs wc. A Double bedroom with en-suite toilet and sink.

**UTILITY:** Eye and base level units, roll edge worksurfaces over with inset stainless steel sink and drainer with a flexi hose tap, wall mounted gas boiler, double glazed window to side aspect, solid oak door to the garden.

LANDING: Split level landing, providing access to:

**BEDROOM ONE:** Double glazed window to front aspect, radiator, exposed brick fireplace.

**BEDROOM TWO:** Double glazed window to rear aspect.

**BEDROOM THREE:** Double glazed window to side aspect, radiator.