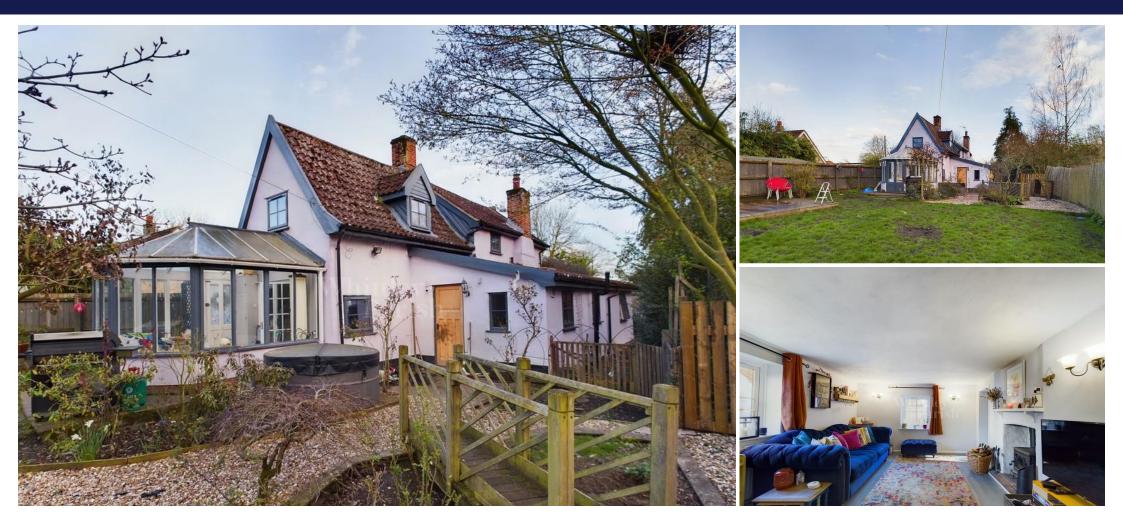

# Magdalen Street, Eye, IP23 7AJ

# Guide Price £425,000 - £450,000

A charming four bedroom detached cottage situated just on the outskirts of the village of Eye that really is the perfect blend of character and modern appeal.

- Four bedrooms
- Tucked away position

#### Description

This chaming four bedroom detached cottage situated just on the outskirts of the village of Eye really is the perfect blend of character and modern appeal. The current owner has lovingly improved this home over the years by redecorating throughout, installing a new utility, a new bathroom and replacing the windows with double glazed, sealed unit upvc windows. As mentioned whilst having undergone an extensive modernisation, the owner has been thoughtful to retain much of the charming character an older home like this possesses with exposed beams and brick fireplaces.

### Externally

The property is set back from the road approached via a shared driveway that provides off-road parking for multiple vehicles to the front and rear of the timber garage. The main gardens lie to the side of the property and are of a good size being predominantly laid to lawn and enclosed by a mixture of brick wall, panel fencing and bamboo fencing. The garden has been landscaped with boarders, beds, a hardstanding concrete area, two decking areas and a shingle area, there is also a shed which will remain. To the rear of the cottage is a useful area of garden, enclosed and private currently set up as a vegetable patch.

### The rooms are as follows

**CONSERVATORY:** Timber frame construction with solid wood floors and single glazed windows and doors.

**KITCHEN/DINER:** Eye and base level units with solid wood worktops with an inset double butler sink, exposed beams, solid wood floors, space for appliances including dishwasher, fridge freezer and range style cooker (the dishwasher and cooker could remain), radiator, double glazed window to side aspects

**SITTING ROOM:** Solid wood floors, double glaze window to rear aspect, fireplace with inset log burner (only just over three years old with approx 22 years guarantee remaining according to the owner), stairs rising to first floor.