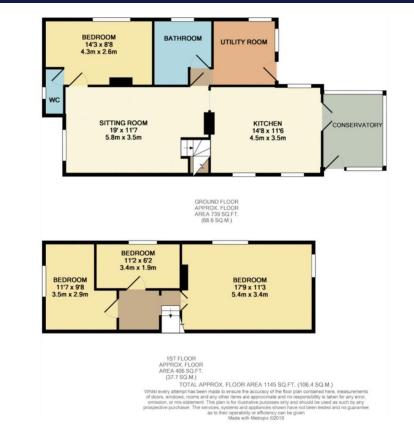

### The rooms are as follows

**CONSERVATORY:** Timber frame construction with solid wood floors and single glazed windows and doors.

**KITCHEN/DINER:** Eye and base level units with solid wood worktops with an inset double butler sink, exposed beams, solid wood floors, space for appliances including dishwasher, fridge freezer and range style cooker (the dishwasher and cooker could remain), radiator, double glazed window to side aspects

**SITTING ROOM:** Solid wood floors, double glaze window to rear aspect, fireplace with inset log burner (only just over three years old with approx 22 years guarantee remaining according to the owner), stairs rising to first floor.

**BEDROOM FOUR:** Double glazed window to side aspect and door to downstairs wc. A Double bedroom with en-suite toilet and sink.

**UTILITY:** Eye and base level units, roll edge worksurfaces over with inset stainless steel sink and drainer with a flexi hose tap, wall mounted gas boiler, double glazed window to side aspect, solid oak door to the garden.

LANDING: Split level landing, providing access to:

**BEDROOM ONE:** Double glazed window to front aspect, radiator, exposed brick fireplace.

**BEDROOM TWO:** Double glazed window to rear aspect.

**BEDROOM THREE:** Double glazed window to side aspect, radiator.