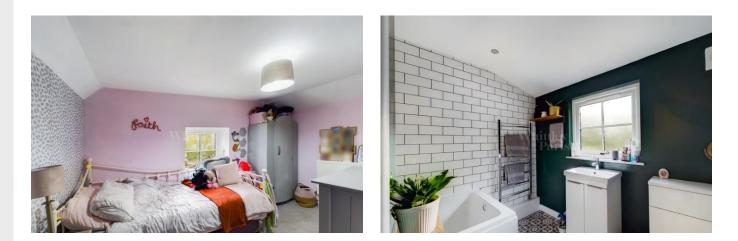

**BEDROOM FOUR:** Double glazed window to side aspect and door to downstairs wc. A Double bedroom with en-suite toilet and sink.

**UTILITY:** Eye and base level units, roll edge worksurfaces over with inset stainless steel sink and drainer with a flexi hose tap, wall mounted gas boiler, double glazed window to side aspect, solid oak door to the garden.

**BATHROOM:** The owner stipulates that this was installed less than one year ago, entered via a solid oak door with tiled floor and walls, large single bath with rainfall shower head over, wash hand basin, low-level wc, obscure double glaze window to side aspect.

LANDING: Split level landing, providing access to:

**BEDROOM ONE:** Double glazed window to front aspect, radiator, exposed brick fireplace.

**BEDROOM TWO:** Double glazed window to rear aspect.

**BEDROOM THREE:** Double glazed window to side aspect, radiator.