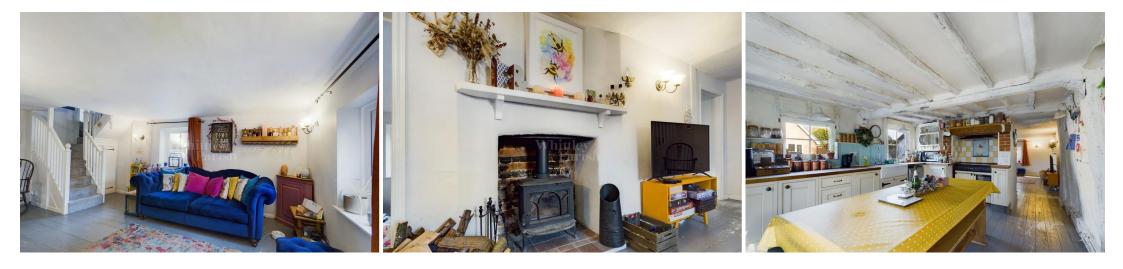

#### Description

This chaming four bedroom detached cottage situated just on the outskirts of the village of Eye really is the perfect blend of character and modern appeal. The current owner has lovingly improved this home over the years by redecorating throughout, installing a new utility, a new bathroom and replacing the windows with double glazed, sealed unit upvc windows. As mentioned whilst having undergone an extensive modernisation, the owner has been thoughtful to retain much of the charming character an older home like this possesses with exposed beams and brick fireplaces.

### The rooms are as follows

**CONSERVATORY:** Timber frame construction with solid wood floors and single glazed windows and doors.

**KITCHEN/DINER:** Eye and base level units with solid wood worktops with an inset double butler sink, exposed beams, solid wood floors, space for appliances including dishwasher, fridge freezer and range style cooker (the dishwasher and cooker could remain), radiator, double glazed window to side aspects

**SITTING ROOM:** Solid wood floors, double glaze window to rear aspect, fireplace with inset log burner (only just over three years old with approx 22 years guarantee remaining according to the owner), stairs rising to first floor.