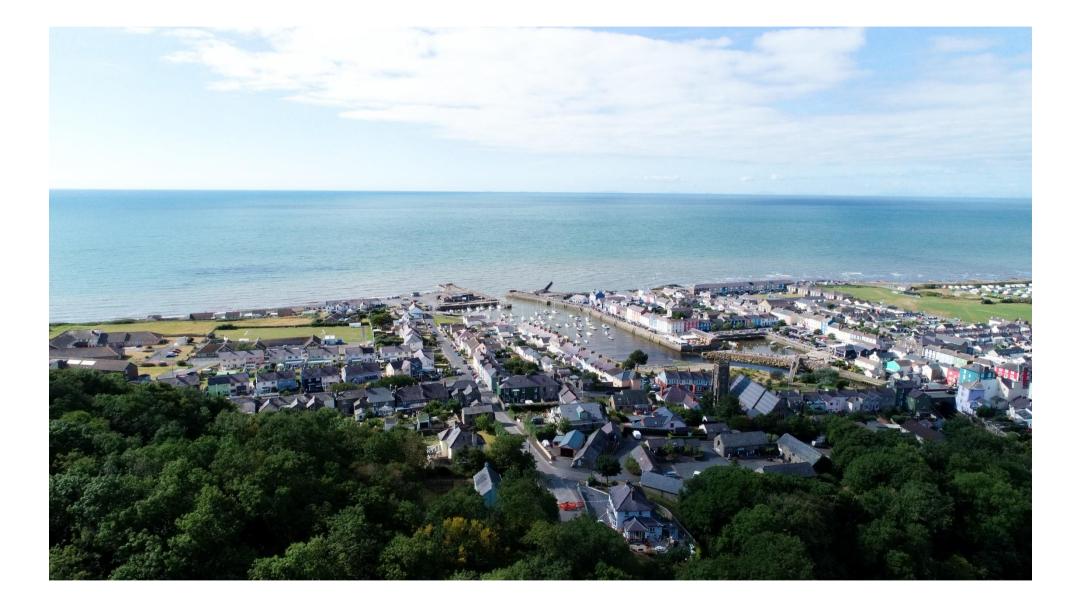

## THE OLD MILL

Fine and Country West Wales are delighted to bring the Old Mill, Aberaeron to the open market. This characterful property is believed to be one of the oldest properties in Aberaeron, dating from approximately 1830. The mill was a woollen mill and is part of Aberaeron's rich history and actually overlooks the river Aeron giving it a unique, secluded, sought after and private location.

The property has been sympathetically converted to provide four bedroomed accommodations on its three floors, offers lovely walled gardens, borders the river and has a superb double garage (very rare and valuable in this sought-after coastal town), the property is also within easy reach of Aberaeron town centre, the harbour and ultimately the unique seafront.