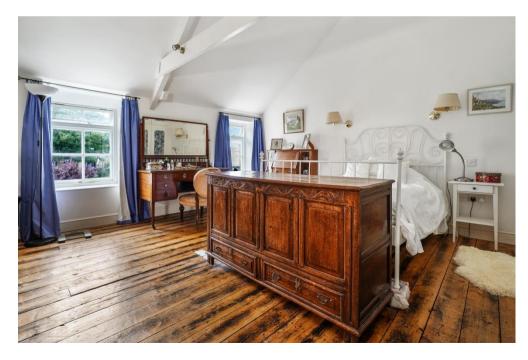

The accommodation downstairs provides a characterful conservatory, reception hall, a spacious kitchen/dining room, rear utility room with downstairs cloakroom and to the first floor there is a spectacular sitting room with river views, the main bedroom with walk-in dressing room and ensuite and a further first-floor bedroom used as a study. On the second floor, there are two further double bedrooms with a main bathroom/shower room.