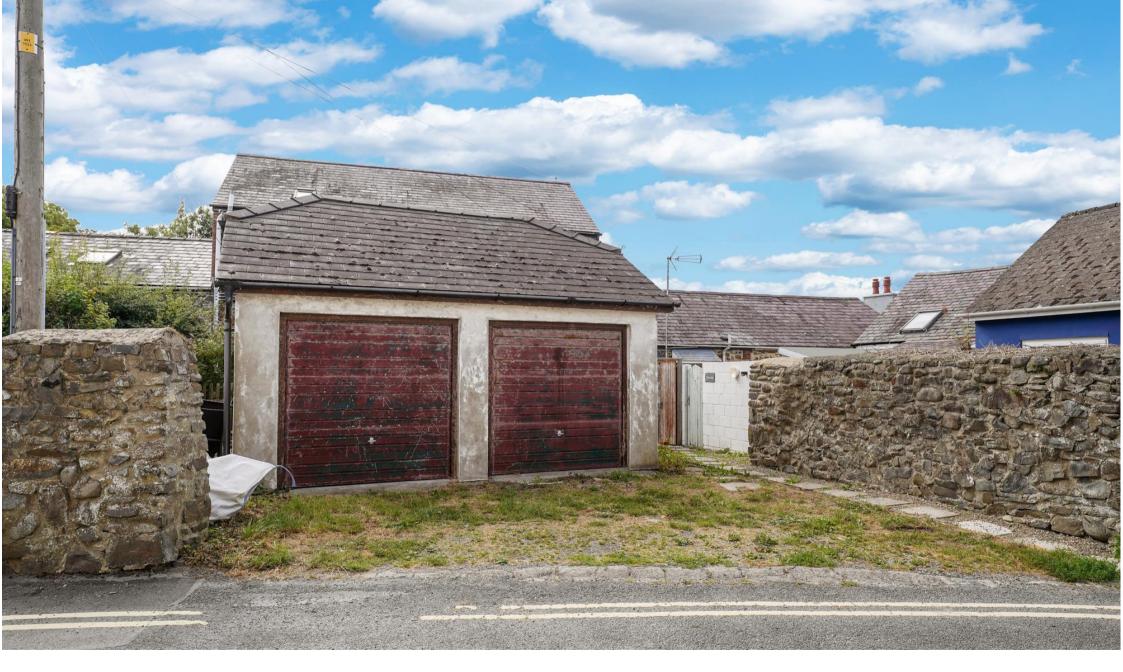

The property has been sympathetically converted to provide four bedroomed accommodations on its three floors, offers lovely walled gardens, borders the river and has a superb double garage (very rare and valuable in this sought-after coastal town), the property is also within easy reach of Aberaeron town centre, the harbour and ultimately the unique seafront.

Outside the property are mature and secluded gardens with a variety of wonderful plants and shrubs, the property backs onto the River and has a unique position in Aberaeron. Significantly there is valuable off-road parking to the side of the property and to the rear of the Old Mill there is a detached Double Garage (possible overflow accommodation) with additional parking in front of it.