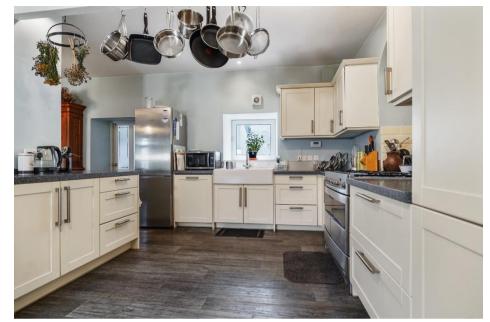

The accommodation downstairs provides a characterful conservatory, reception hall, a spacious kitchen/dining room, rear utility room with downstairs cloakroom and to the first floor there is a spectacular sitting room with river views, the main bedroom with walk-in dressing room and ensuite and a further first-floor bedroom used as a study. On the second floor, there are two further double bedrooms with a main bathroom/shower room.