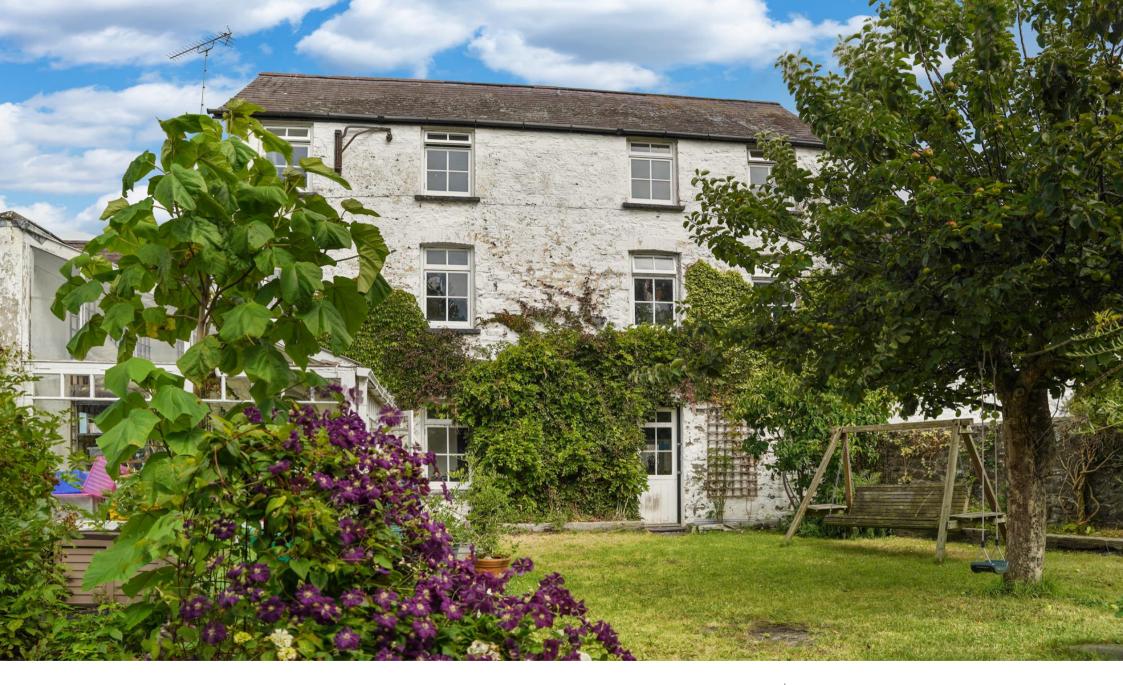

## THE OLD MILL

Fine and Country West Wales are delighted to bring the Old Mill, Aberaeron to the open market. This characterful property is believed to be one of the oldest properties in Aberaeron, dating from approximately 1830. The mill was a woollen mill and is part of Aberaeron's rich history and actually overlooks the river Aeron giving it a unique, secluded, sought after and private location.

The property has been sympathetically converted to provide four bedroomed accommodations on its three floors, offers lovely walled gardens, borders the river and has a superb double garage (very rare and valuable in this sought-after coastal town), the property is also within easy reach of Aberaeron town centre, the harbour and ultimately the unique seafront.

Outside the property are mature and secluded gardens with a variety of wonderful plants and shrubs, the property backs onto the River and has a unique position in Aberaeron. Significantly there is valuable off-road parking to the side of the property and to the rear of the Old Mill there is a detached Double Garage (possible overflow accommodation) with additional parking in front of it.