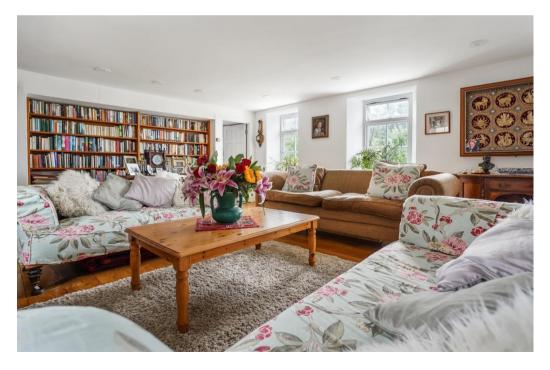

The accommodation downstairs provides a characterful conservatory, reception hall, a spacious kitchen/dining room, rear utility room with downstairs cloakroom and to the first floor there is a spectacular sitting room with river views, the main bedroom with walk-in dressing room and ensuite and a further first-floor bedroom used as a study. On the second floor, there are two further double bedrooms with a main bathroom/shower room.