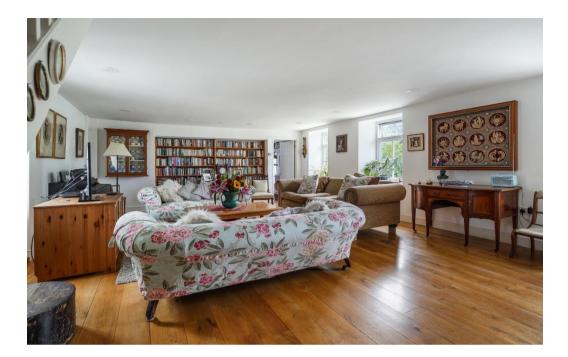

The accommodation downstairs provides a characterful conservatory, reception hall, a spacious kitchen/dining room, rear utility room with downstairs cloakroom and to the first floor there is a spectacular sitting room with river views, the main bedroom with walk-in dressing room and ensuite and a further first-floor bedroom used as a study. On the second floor, there are two further double bedrooms with a main bathroom/shower room.