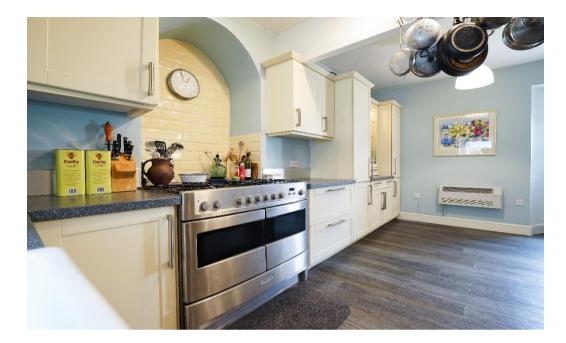

The accommodation downstairs provides a characterful conservatory, reception hall, a spacious kitchen/dining room, rear utility room with downstairs cloakroom and to the first floor there is a spectacular sitting room with river views, the main bedroom with walk-in dressing room and ensuite and a further first-floor bedroom used as a study. On the second floor, there are two further double bedrooms with a main bathroom/shower room.