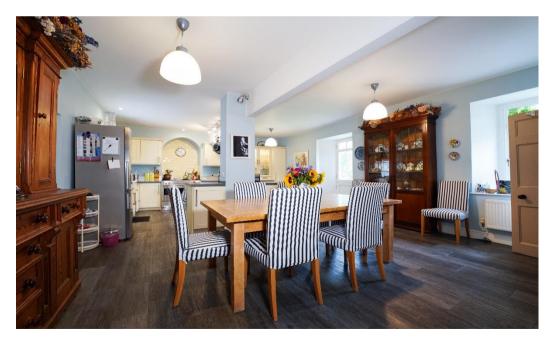

The accommodation downstairs provides a characterful conservatory, reception hall, a spacious kitchen/dining room, rear utility room with downstairs cloakroom and to the first floor there is a spectacular sitting room with river views, the main bedroom with walk-in dressing room and ensuite and a further first-floor bedroom used as a study. On the second floor, there are two further double bedrooms with a main bathroom/shower room.