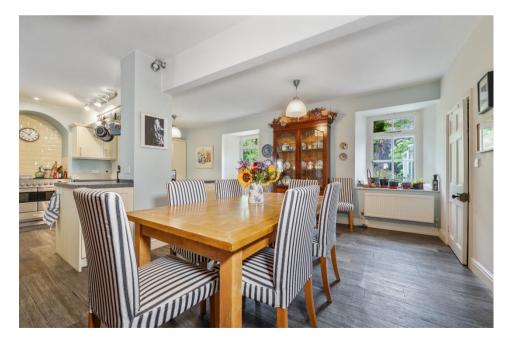

The accommodation downstairs provides a characterful conservatory, reception hall, a spacious kitchen/dining room, rear utility room with downstairs cloakroom and to the first floor there is a spectacular sitting room with river views, the main bedroom with walk-in dressing room and ensuite and a further first-floor bedroom used as a study. On the second floor, there are two further double bedrooms with a main bathroom/shower room.