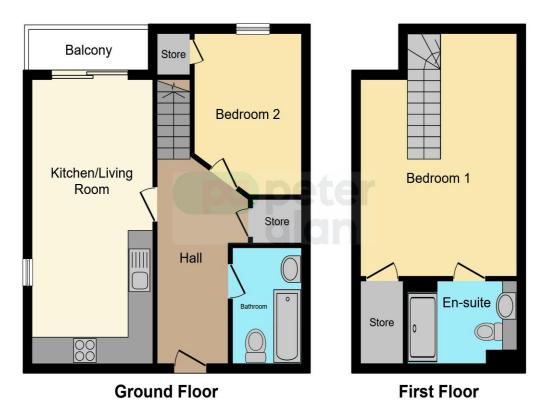

## Floorplan

This floorplan is for illustrative purposes only and is not drawn to scale. Measurements, floor-areas, openings and orientations are approximate. They should not be relied upon for any purpose and do not form any part of an agreement. No liability is taken for any error or mis-statement. All parties must rely on their own inspections.

#### **Entrance Hall**

door to enter, oak flooring, intercom, stair case with fitted carpet to master bedroom, door to living space, door to bedroom, door to bathroom and door to airing cupboard where water tank is housed.

### Living Space

18' 6" x 9' 7" (5.64m x 2.92m) open plan lounge, dining and kitchen space with a window to the side, sliding door with window to balcony, oak flooring in lounge area, vinyl flooring in dining area, fitted with a matching range of eye and base units with work top over, integrated oven, hob and hood, inset stainless steel sink with mixer tap, integrated fridge freezer and space for washing machine.

#### Bedroom 2

11' 11" x 6' (  $3.63m\ x$  1.83m )window, fitted carpet and door to storage.

#### Bathroom

laminate flooring, part tile walls, bath tub with mixer tap and over bath shower, wash hand basin with mixer tap and w.c.

### Master Bedroom

18' max x 12' 2" max ( 5.49m max x 3.71m max )window, 2 sky light windows, fitted carpet, door to hall with door to access 5th floor and door to en-suite.

#### **En-Suite**

vinyl flooring, part tile walls, shower unit, wash hand basin with mixer tap and w.c.

#### Outside

allocated parking space and a decked balcony seating area.