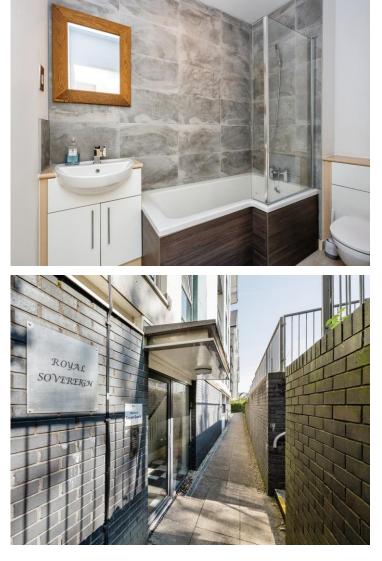

#### Bathroom

laminate flooring, part tile walls, bath tub with mixer tap and over bath shower, wash hand basin with mixer tap and w.c.

#### Outside

allocated parking space and a decked balcony seating area.

# Royal Sovereign Offers over £130,000

- 2 Bedrooms
- Modern Throughout
- Close To Amenities
- No Ongoing Chain
- Parking
- EPC Rating: D

01792 641481 swansea@peteralan.co.uk