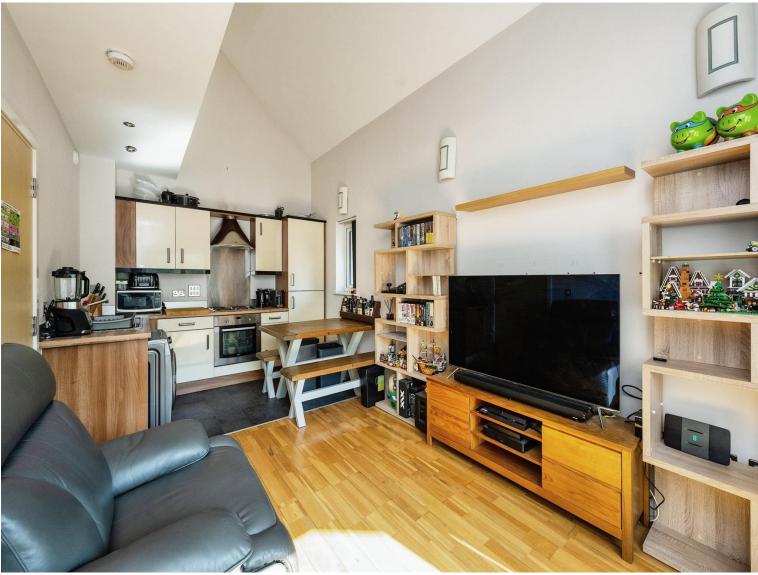

### Living Space

18' 6" x 9' 7" (5.64m x 2.92m) open plan lounge, dining and kitchen space with a window to the side, sliding door with window to balcony, oak flooring in lounge area, vinyl flooring in dining area, fitted with a matching range of eye and base units with work top over, integrated oven, hob and hood, inset stainless steel sink with mixer tap, integrated fridge freezer and space for washing machine.