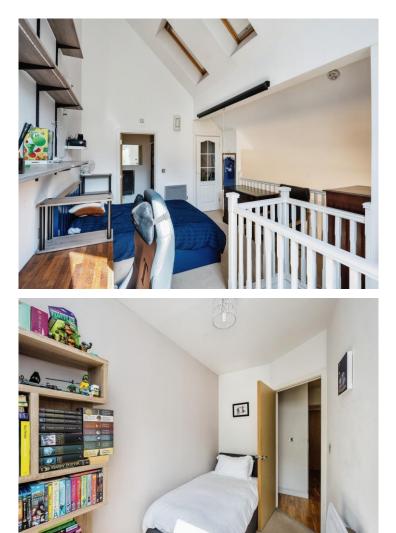

### Master Bedroom

18' max x 12' 2" max ( 5.49m max x 3.71m max )window, 2 sky light windows, fitted carpet, door to hall with door to access 5th floor and door to en-suite.

#### Bedroom 2

11' 11" x 6' (  $3.63m\ x$  1.83m )window, fitted carpet and door to storage.