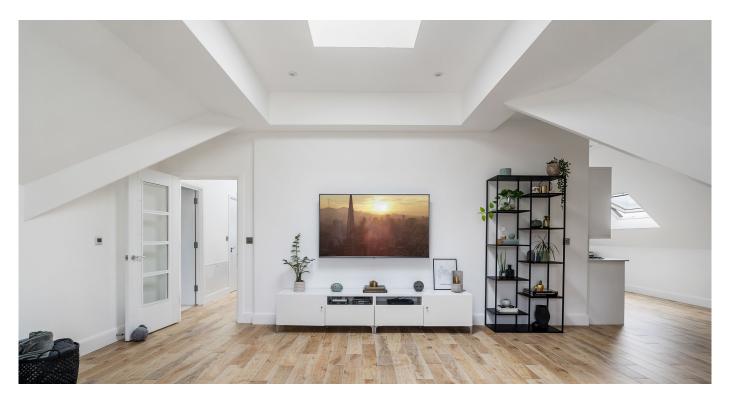

## *luxury leicester three bedroom statement penthouse*

this pristine penthouse apartment boasts three double bedrooms, two bathrooms and a spacious open plan reception room across an impressive 1,448 square feet. this home offers ample space for comfortable living through its warmth of underfloor heating throughout the apartment, structured beams, sleek solid oak flooring and plush carpeting in its bedrooms.

the interior is bathed in natural light, overhead windows in both the reception room and hallway, seamlessly extending the living space. the structured beams lend character and a touch of architectural elegance, alongside its ultra-modern kitchen, which features bosch appliances throughout, including a gas hob and extractor hood, in addition to sleek white gloss countertops and surfaces.