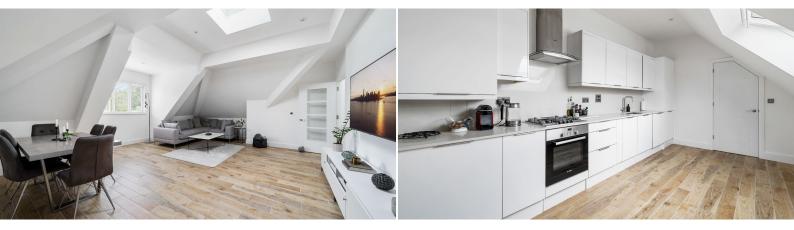

## *luxury leicester three bedroom statement penthouse*

this pristine penthouse apartment boasts three double bedrooms, two bathrooms and a spacious open plan reception room across an impressive 1,448 square feet. this home offers ample space for comfortable living through its warmth of underfloor heating throughout the apartment, structured beams, sleek solid oak flooring and plush carpeting in its bedrooms.

the interior is bathed in natural light, overhead windows in both the reception room and hallway, seamlessly extending the living space. the structured beams lend character and a touch of architectural elegance, alongside its ultra-modern kitchen, which features bosch appliances throughout, including a gas hob and extractor hood, in addition to sleek white gloss countertops and surfaces.