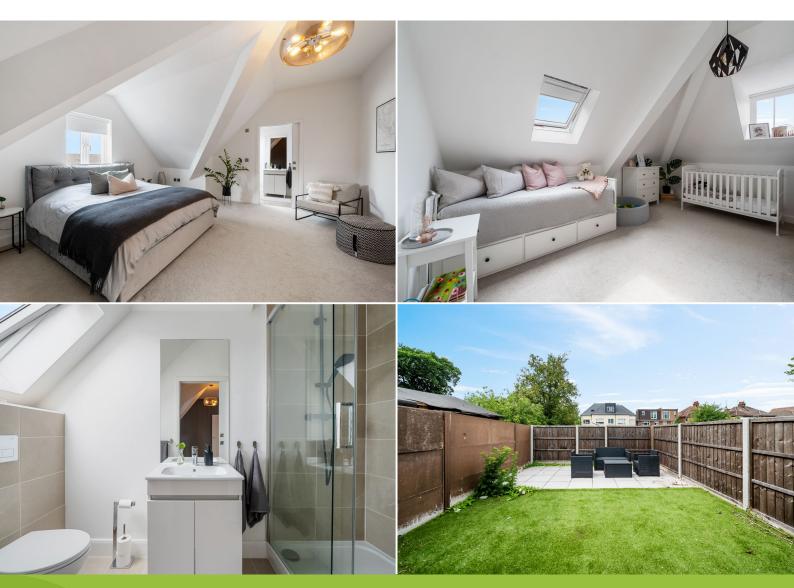

three bedrooms occupy the apartment, with the master bedroom featuring bespoke

built-in wardrobe space, with push-out functionality, designed to maximize space utilization. an en-suite in the master bedroom through sliding doors, fitted with an alcove walk-in shower enclosure, which elegantly coats to a black monochrome finish, ultimately elevating your daily bathing experience to new heights.

## description

this home lays on the top floor of a lift serviced contemporary development with plenty of additional luxuries, such as extensive storage space, a turfed private rear garden, allocated parking and four meter ceiling heights.