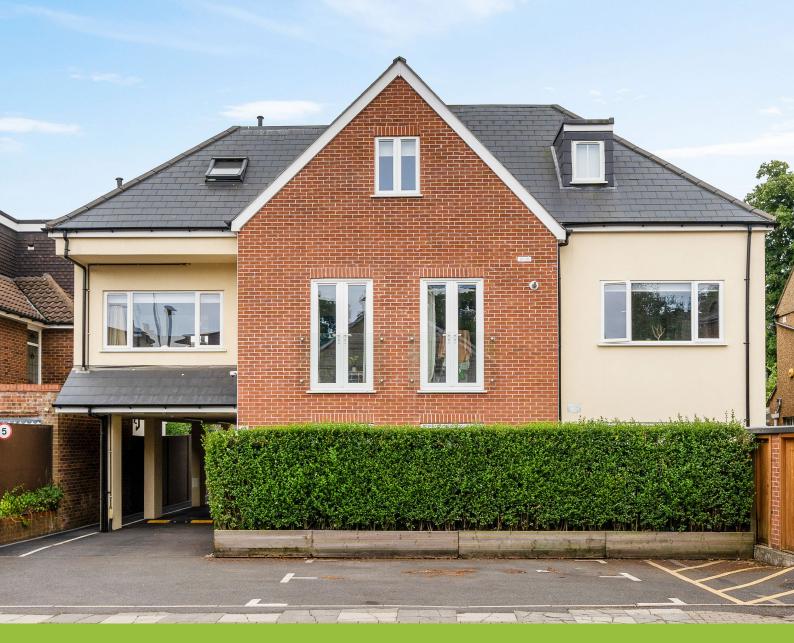

## flat 6, 67 leicester road barnet, en5 5el

three

bedrooms

private allocated

underfloor chain heating free

- ek private rear

garden

close to amenities and stations

## description

this home lays on the top floor of a lift serviced contemporary development with plenty of additional luxuries, such as extensive storage space, a turfed private rear garden, allocated parking and four meter ceiling heights.