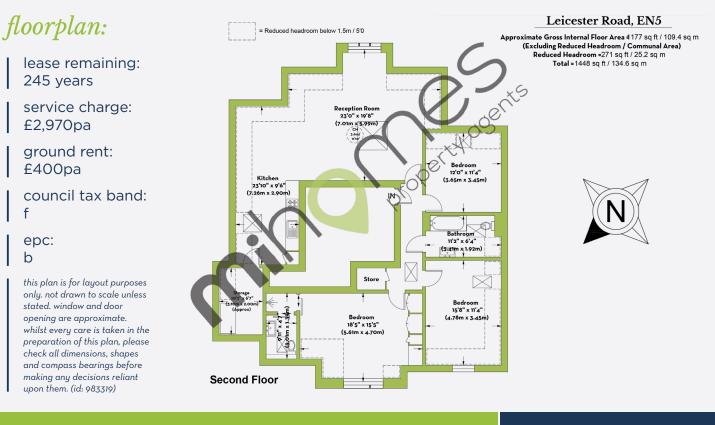

## flat 6, 67 leicester road barnet, en5 5el

three

bedrooms

private allocated

underfloor chain heating free

- ek private rear

garden

close to amenities and stations

## *luxury leicester three bedroom statement penthouse*

this pristine penthouse apartment boasts three double bedrooms, two bathrooms and a spacious open plan reception room across an impressive 1,448 square feet. this home offers ample space for comfortable living through its warmth of underfloor heating throughout the apartment, structured beams, sleek solid oak flooring and plush carpeting in its bedrooms.

## description

this home lays on the top floor of a lift serviced contemporary development with plenty of additional luxuries, such as extensive storage space, a turfed private rear garden, allocated parking and four meter ceiling heights.

three bedrooms occupy the apartment, with the master bedroom featuring bespoke

built-in wardrobe space, with push-out functionality, designed to maximize space utilization. an en-suite in the master bedroom through sliding doors, fitted with an alcove walk-in shower enclosure, which elegantly coats to a black monochrome finish, ultimately elevating your daily bathing experience to new heights.

#### overview

- private allocated parking
- sole use of a private rear garden
- underfloor heating throughout
  - skylights

an impressive 1448 sq ft of luxury

| 1 | dedicated whatsapp group for effective sales progression                     |
|---|------------------------------------------------------------------------------|
| 2 | low fall through rate (just 6.5%) compared to a national average of over 35% |
| 3 | an average of 9 weeks between sale agreed and completion                     |
| 4 | outstanding client service (4.8/5 stars from over 280 google reviews)        |
| 5 | over 80% of generated business solely via recommendations                    |