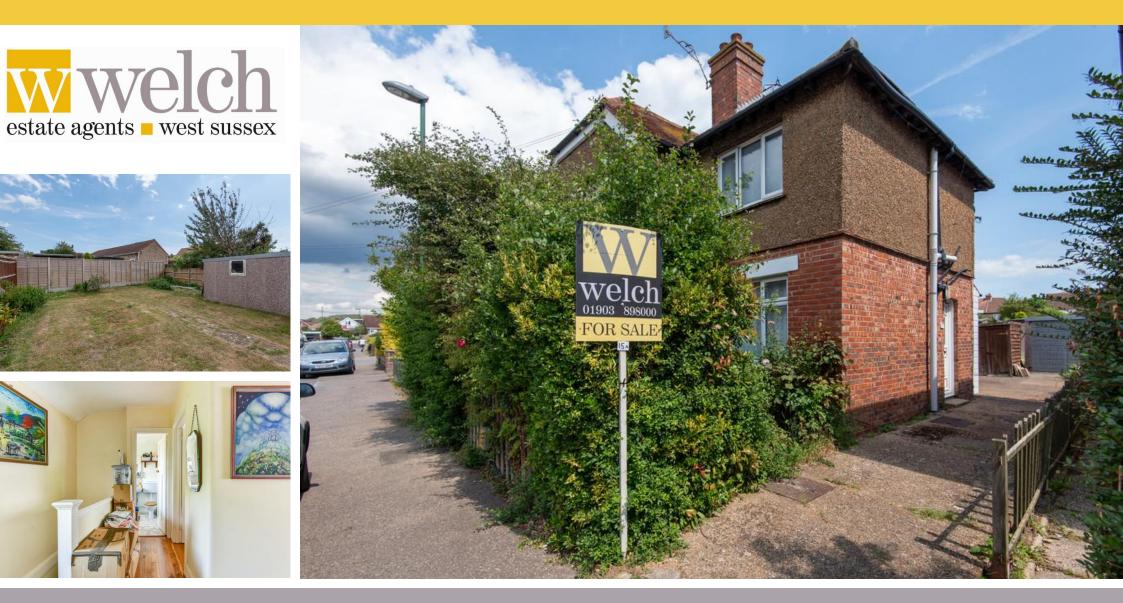

## Leconfield Road, Lancing, BN15 9JB

## From £160,000

V Welch are delighted to offer to the market this superb opportunity to acquire a 1st Floor Flat with a very large PRIVATE GARDEN in central ancing. Offered in good order throughout, viewing is highly advised. The property features a good sized lounge, kitchen, bedroom, and night torage heating, resulting in budget friendly utility bills. This property is ideal for a young first time buyer looking to get on the property ladder, a etired person looking to downsize locally, or as an investment opportunity. It is in close proximity to local shops, play parks and schools and has ood transport links to BRIGHTON and LONDON VICTORIA. Call today to make an appointment to view.