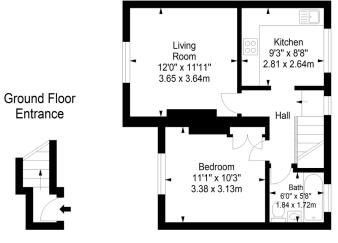

## First Floor

Approximate gross internal floor area 45.9 sq m/ 494.1 sq ft Whilst every care has been taken to ensure accuracy, dimensions are approximate and for illustrative purposes only. All rights reserved.