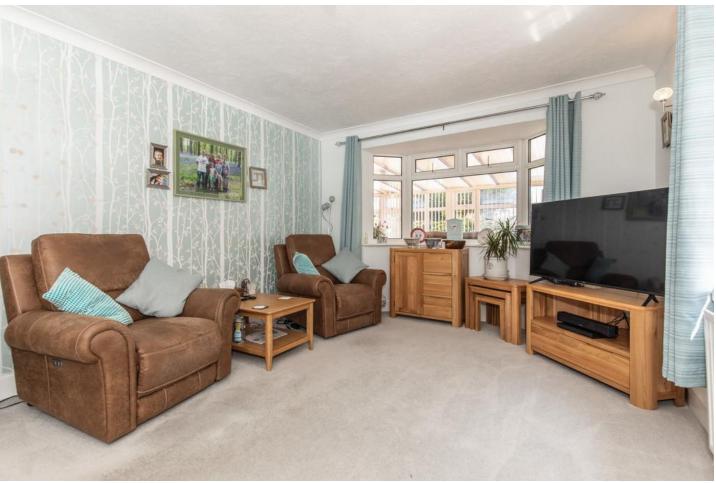

#### SITTING ROOM

16' 1"  $\times$  12' 0" (4.9m  $\times$  3.66m) With a large bay overlooking the conservatory interior, this sitting room offers both light and spacious living and a cosy retreat.