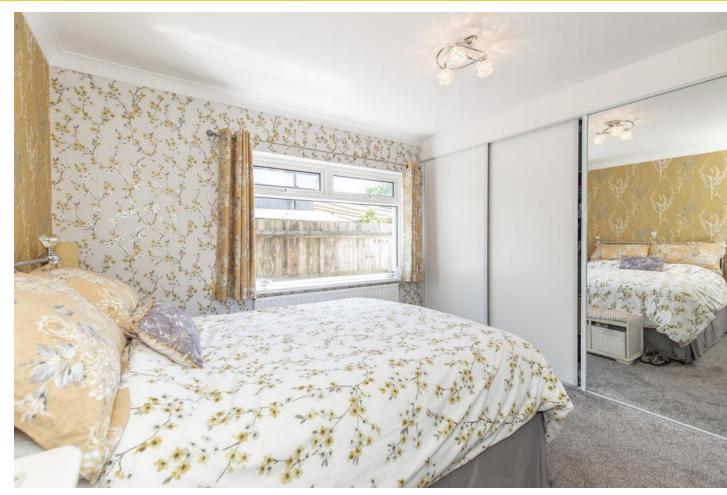

#### **BEDROOM 1**

14' 0" x 12' 0" (4.27m x 3.66m) Great sized master bedroom and inbuilt wardrobes.