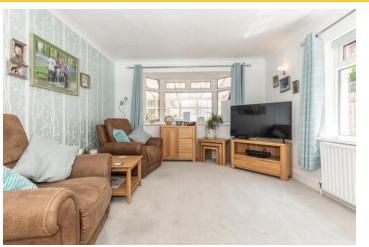

#### SITTING ROOM

16' 1"  $\times$  12' 0" (4.9m  $\times$  3.66m) With a large bay overlooking the conservatory interior, this sitting room offers both light and spacious living and a cosy retreat.