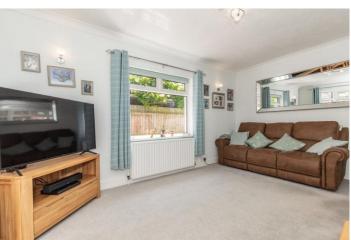

#### SITTING ROOM

16' 1"  $\times$  12' 0" (4.9m  $\times$  3.66m) With a large bay overlooking the conservatory interior, this sitting room offers both light and spacious living and a cosy retreat.