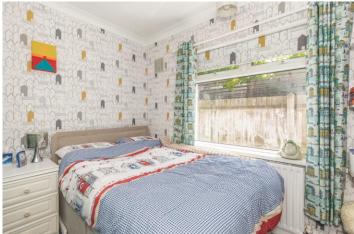

#### **BEDROOM 2**

11' 1" x 9' 6" (3.38m x 2.9m) Good sized double bedroom

#### **BEDROOM 3 (ANNEX)**

11' 11" x 8' 6" (3.63m x 2.59m) Double bedroom with door into the bathroom.