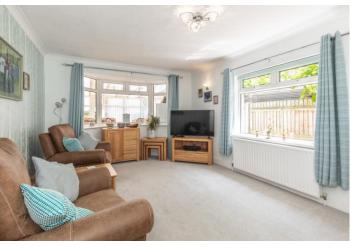

#### SITTING ROOM

16' 1"  $\times$  12' 0" (4.9m  $\times$  3.66m) With a large bay overlooking the conservatory interior, this sitting room offers both light and spacious living and a cosy retreat.