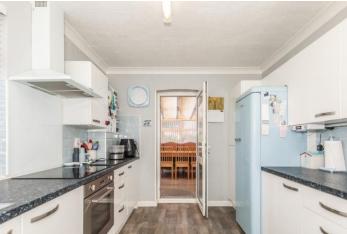

#### **KITCHEN**

13' 7" x 9' 3" (4.14m x 2.82m) Spacious and sleek kitchen with rolled top counters and undercabinet lighting,