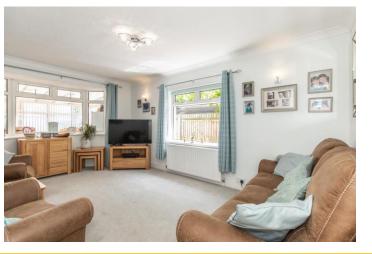

#### SITTING ROOM

16' 1"  $\times$  12' 0" (4.9m  $\times$  3.66m) With a large bay overlooking the conservatory interior, this sitting room offers both light and spacious living and a cosy retreat.