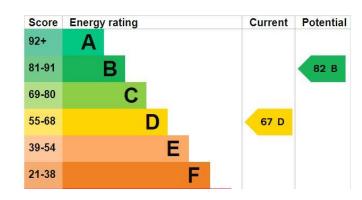

## SITTING ROOM

16' 1"  $\times$  12' 0" (4.9m  $\times$  3.66m) With a large bay overlooking the conservatory interior, this sitting room offers both light and spacious living and a cosy retreat.

#### **CONS ERVATORY**

21' 6"  $\times$  8' 11" (6.55m  $\times$  2.72m) Plenty large enough to serve as an extra reception room for entertainment, this conservatory has a wall mounted heater, power points and TV and backs onto the sunny rear garden.

#### **ANNEX LIVING ROOM**

#### **FAMILY BATHRIOOM**

Four piece suite

#### **ANNEX SHOWER ROOM**

Three piece suite









### Cecilian Avenue, Worthing, BN14 8AU

Approximate Gross Internal Area = 145.9 sq m / 1570 sq ft





Illustration for identification purposes only, measurements are approximate, not to scale. Imageplansurveys @ 2023