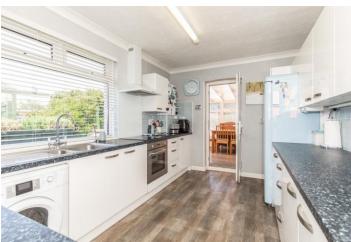

#### **KITCHEN**

13' 7" x 9' 3" (4.14m x 2.82m) Spacious and sleek kitchen with rolled top counters and undercabinet lighting,