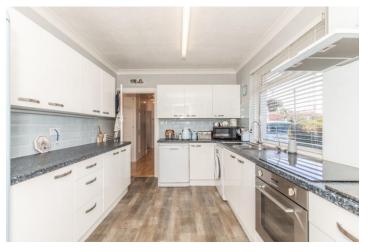

#### **KITCHEN**

13' 7" x 9' 3" (4.14m x 2.82m) Spacious and sleek kitchen with rolled top counters and undercabinet lighting,