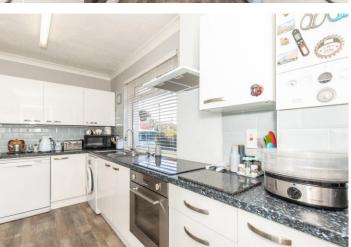

#### **KITCHEN**

13' 7" x 9' 3" (4.14m x 2.82m) Spacious and sleek kitchen with rolled top counters and undercabinet lighting,