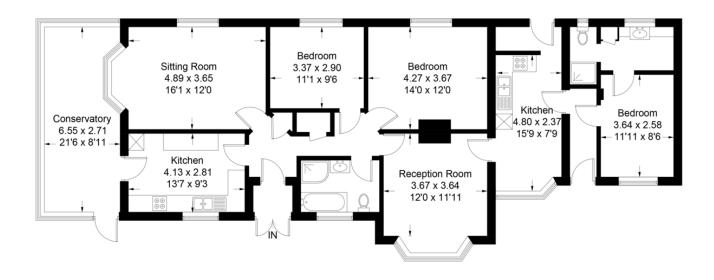

### Cecilian Avenue, Worthing, BN14 8AU

Approximate Gross Internal Area = 145.9 sq m / 1570 sq ft

Illustration for identification purposes only, measurements are approximate, not to scale. Imageplansurveys @ 2023