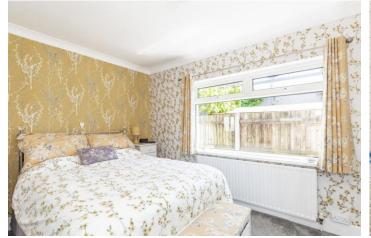

#### **BEDROOM 1**

14' 0" x 12' 0" (4.27m x 3.66m) Great sized master bedroom and inbuilt wardrobes.