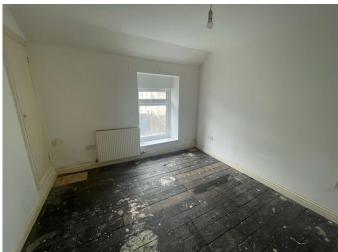

#### **Living Room**

13' 8" max x 12' 7" max (4.17m max x 3.84m max) Front facing window, ceiling light, radiator, stairs to the first floor, door to kitchen.

#### **Bedroom One**

9' 9" x 10' 4" (2.97m x 3.15m)

Front facing window, ceiling light, radiator, over stairs storage cupboard.

#### **Bedroom Two**

7' 7" min x 10' 7" (2.31m min x 3.23m) Rear facing window, ceiling light, radiator.