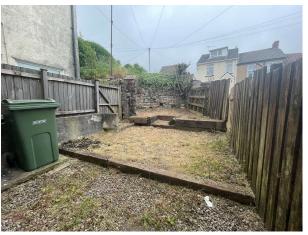

# Maxworthy Row, Blaenavon £90,000

- Offered with no onward chain
- Ideal refurbishment project
- Located in the popular heritage town of Blaenavon
- Great access to surrounding countryside
- within walking distance of the town centre
- Two bedrooms
- Kitchen with space for breakfast table

















## About the property

Offered with no onward chain and within walking distance of the town centre, this is an ideal refurbishment project for someone.













## **Accommodation**

#### **Living Room**

13' 8" max x 12' 7" max (4.17m max x 3.84m max) Front facing window, ceiling light, radiator, stairs to the first floor, door to kitchen.

#### **Kitchen**

7' 4" x 12' 7" (2.24m x 3.84m)

Rear facing window, ceiling light, fitted kitchen with a range of eye level and floor mounted units with work surface over, sink drainer, space for appliances, door to garden.

#### First Floor Landing

Ceiling light, doors to;

#### **Bedroom One**

9' 9" x 10' 4" (2.97m x 3.15m)

Front facing window, ceiling light, radiator, over stairs storage cupboard.

#### **Bedroom Two**

7' 7" min x 10' 7" (2.31m min x 3.23m) Rear facing window, ceiling light, radiator.

#### Outside

There is a small rear garden with access to a communal green.



## **Floorp