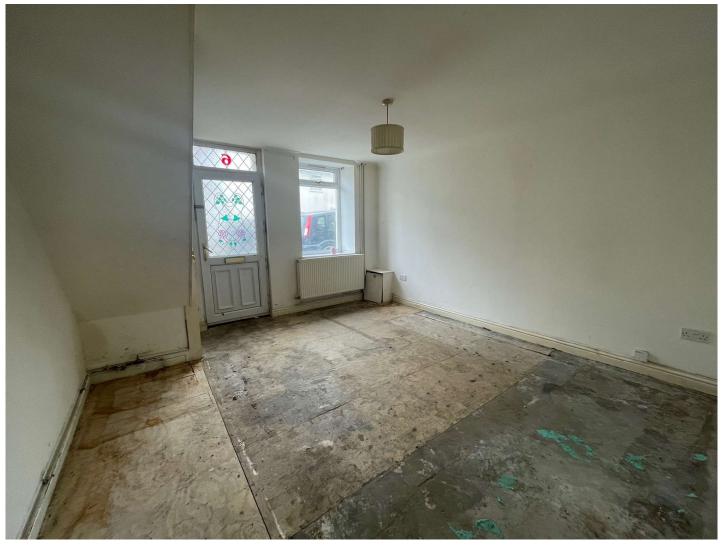

#### **Living Room**

13' 8" max x 12' 7" max (4.17m max x 3.84m max) Front facing window, ceiling light, radiator, stairs to the first floor, door to kitchen.