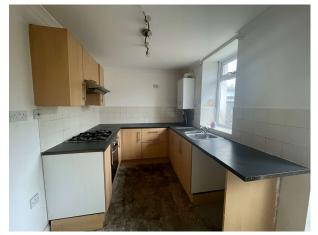

#### **Kitchen**

7' 4" x 12' 7" (2.24m x 3.84m)

Rear facing window, ceiling light, fitted kitchen with a range of eye level and floor mounted units with work surface over, sink drainer, space for appliances, door to garden.