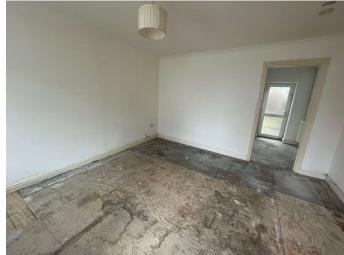

#### **Living Room**

13' 8" max x 12' 7" max (4.17m max x 3.84m max) Front facing window, ceiling light, radiator, stairs to the first floor, door to kitchen.

#### **Kitchen**

7' 4" x 12' 7" (2.24m x 3.84m)

Rear facing window, ceiling light, fitted kitchen with a range of eye level and floor mounted units with work surface over, sink drainer, space for appliances, door to garden.