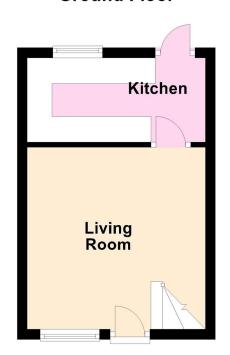

## **Floorplan**

#### **Ground Floor**

#### **Living Room**

13' 8" max x 12' 7" max (4.17m max x 3.84m max) Front facing window, ceiling light, radiator, stairs to the first floor, door to kitchen.

#### **Kitchen**

7' 4" x 12' 7" (2.24m x 3.84m)

Rear facing window, ceiling light, fitted kitchen with a range of eye level and floor mounted units with work surface over, sink drainer, space for appliances, door to garden.