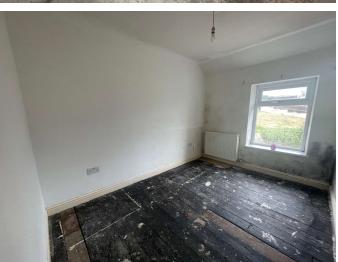

#### **Bedroom One**

9' 9" x 10' 4" (2.97m x 3.15m)

Front facing window, ceiling light, radiator, over stairs storage cupboard.

#### **Bedroom Two**

7' 7" min x 10' 7" (2.31m min x 3.23m) Rear facing window, ceiling light, radiator.