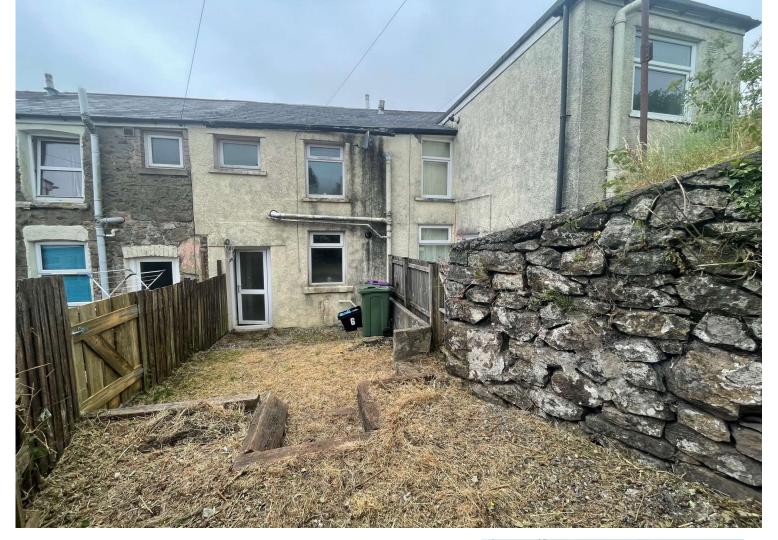

# Maxworthy Row, Blaenavon £90,000

- Offered with no onward chain
- Ideal refurbishment project
- Located in the popular heritage town of Blaenavon
- Great access to surrounding countryside
- within walking distance of the town centre
- Two bedrooms
- Kitchen with space for breakfast table

















## About the property

Offered with no onward chain and within walking distance of the town centre, this is an ideal refurbishment project for someone.













## **Accommodation**

#### **Living Room**

13' 8" max x 12' 7" max (4.17m max x 3.84m max) Front facing window, ceiling light, radiator, stairs to the first floor, door to kitchen.

#### **Kitchen**

7' 4" x 12' 7" (2.24m x 3.84m)

Rear facing window, ceiling light, fitted kitchen with a range of eye level and floor mount