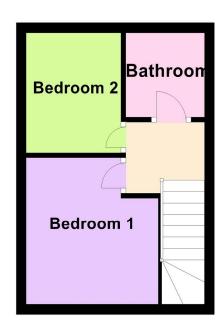

## **Floorplan**

#### **First Floor**

this plan is for representation purposes only Plan produced using PlanUp.

#### **Bedroom One**

9' 9" x 10' 4" (2.97m x 3.15m)

Front facing window, ceiling light, radiator, over stairs storage cupboard.

#### **Bedroom Two**

7' 7" min x 10' 7" (2.31m min x 3.23m) Rear facing window, ceiling light, radiator.