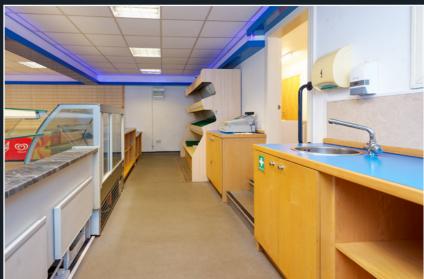

## THE SHOP

McEwan Fraser Legal are delighted to be able to present to the market this rare and unique fully fitted freehold retail unit. The unit is an excellent example of a modern well-fitted out shop unit and offers a high-quality space with retail fitments, food counters, food preparation space and display units. The business previously traded successfully as a Delicatessen and card/flower shop. Today the opportunity for a fast food outlet or many other high-yield business's is huge and by utilising its location, space and trading hours it could be developed into a plethora of successful different ventures.

## THE SHOP

It is clear the current owners have not held back in spending money in the creation of a well set up and attractive trading space with a staff area, food prep area, toilets and a stockroom. The shop floor space is a spacious size and again brings opportunity for a well-stocked shop. There are also two large window display areas. There is also an opportunity to reconfigure the place and develop a completely different format. Early viewing is recommended for seasoned traders, budding entrepreneurs, commercial space Buy-to-let investors, and those with an eye for a first-class business opportunity.