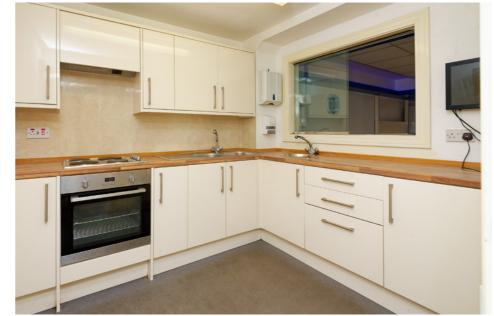

## THE SHOP

McEwan Fraser Legal are delighted to be able to present to the market this rare and unique fully fitted freehold retail unit. The unit is an excellent example of a modern well-fitted out shop unit and offers a high-quality space with retail fitments, food counters, food preparation space and display units. The business previously traded successfully as a Delicatessen and card/flower shop. Today the opportunity for a fast food outlet or many other high-yield business's is huge and by utilising its location, space and trading hours it could be developed into a plethora of successful different ventures.

## THE SHOP

It is clear the current owners have not held back in spending money in the creation of a well set up and attractive trading space with a staff area, food prep area, toilets and a stockroom. The shop floor space is a spacious size and again brings opportunity for a well-stocked shop. There are also two large window display areas. There is also an opportunity to reconfigure the place and develop a completely different format. Early viewing is recommended for seasoned traders, budding entrepreneurs, commercial space Buy-to-let investors, and those with an eye for a first-class business opportunity.

## FLOOR PLAN

Approximate Dimensions

(Taken from the widest point)

Shop Floor 9.60m (31'6") x 7.65m (25'1")

Kitchen 3.00m (9'10") x 2.70m (8'10")

WC 2.35m (7'8") x 1.60m (5'3")

Store Room 3.75m (12'4") x 2.35m (7'8")