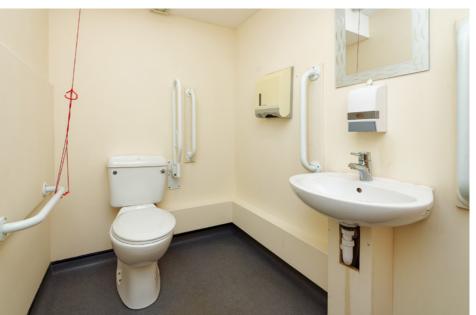

## THE SHOP

It is clear the current owners have not held back in spending money in the creation of a well set up and attractive trading space with a staff area, food prep area, toilets and a stockroom. The shop floor space is a spacious size and again brings opportunity for a well-stocked shop. There are also two large window display areas. There is also an opportunity to reconfigure the place and develop a completely different format. Early viewing is recommended for seasoned traders, budding entrepreneurs, commercial space Buy-to-let investors, and those with an eye for a first-class business opportunity.