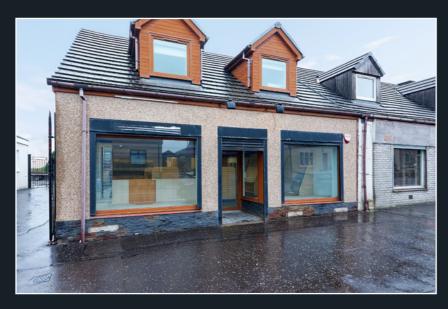

## 64 West Main Street

HARTHILL, NORTH LANARKSHIRE, ML7 5QD

## THE SHOP

McEwan Fraser Legal are delighted to be able to present to the market this rare and unique fully fitted freehold retail unit. The unit is an excellent example of a modern well-fitted out shop unit and offers a high-quality space with retail fitments, food counters, food preparation space and display units. The business previously traded successfully as a Delicatessen and card/flower shop. Today the opportunity for a fast food outlet or many other high-yield business's is huge and by utilising its location, space and trading hours it could be developed into a plethora of successful different ventures.