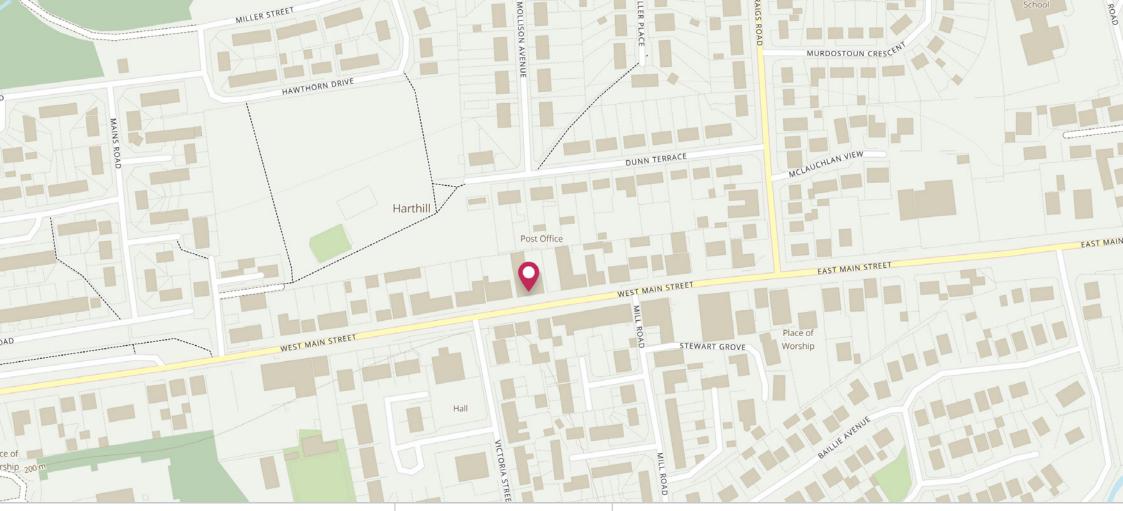

well set up and attractive trading space with a staff area, food prep area, toilets and a stockroom. The shop floor space is a spacious size and again brings opportunity for a well-stocked shop. There are also two large window display areas. There is also an opportunity to reconfigure the place and develop a completely different format. Early viewing is recommended for seasoned traders, budding entrepreneurs, commercial space Buy-to-let investors, and those with an eye for a first-class business opportunity.





















## FLOOR PLAN

Approximate Dimensions

(Taken from the widest point)

Shop Floor 9.60m (31'6") x 7.65m (25'1")

Kitchen 3.00m (9'10") x 2.70m (8'10")

WC 2.35m (7'8") x 1.60m (5'3")

Store Room 3.75m (12'4") x 2.35m (7'8")

Store Room 2.94m (9'8") x 2.10m (6'11")





Solicitors & Estate Agents

Tel. 01698 537 177 www.mcewanfraserlegal.co.uk info@mcewanfraserlegal.co.uk



Disclaimer: The copyright for all photographs, floorplans, graphics, written copy and images belongs to McEwan Fraser Legal and use and all statements and photographs contained herein are for illustrative themselves for the accuracy and authenticity of the brochure and should always visit the property to satisfy themselves of the property's suitability and obtain in writing via their solicitor what's included with the property including any land. The dimensions provided may include, or exclude, recesses intrusions and fitted furniture. Any measurements provided are for guide purposes only and have been taken by electronic device at the widest point. Any reference to alterations to