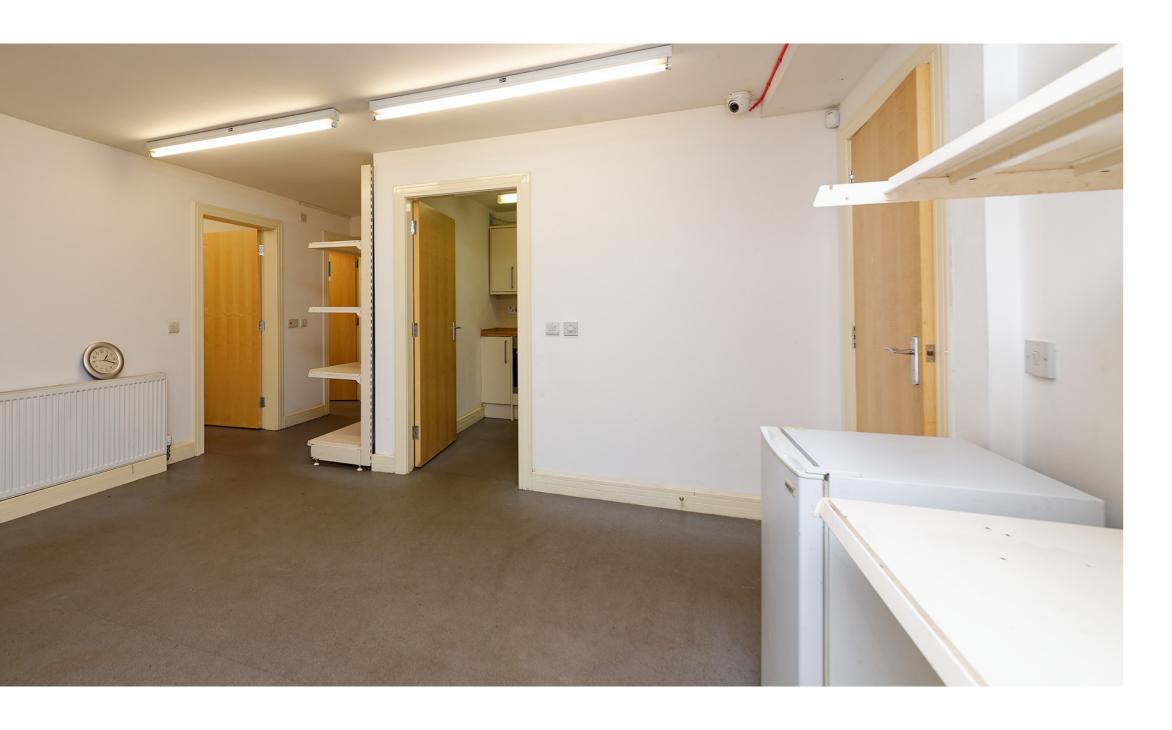

## THE SHOP

It is clear the current owners have not held back in spending money in the creation of a well set up and attractive trading space with a staff area, food prep area, toilets and a stockroom. The shop floor space is a spacious size and again brings opportunity for a well-stocked shop. There are also two large window display areas. There is also an opportunity to reconfigure the place and develop a completely different format. Early viewing is recommended for seasoned traders, budding entrepreneurs, commercial space Buy-to-let investors, and those with an eye for a first-class business opportunity.