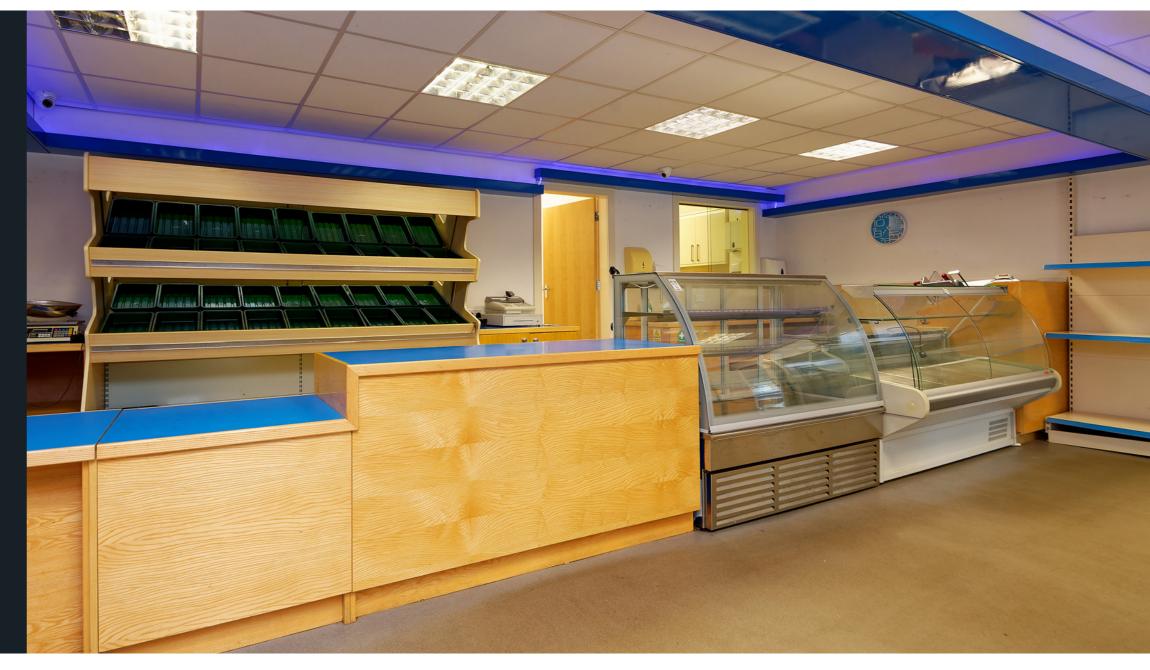

## THE SHOP

McEwan Fraser Legal are delighted to be able to present to the market this rare and unique fully fitted freehold retail unit. The unit is an excellent example of a modern well-fitted out shop unit and offers a high-quality space with retail fitments, food counters, food preparation space and display units. The business previously traded successfully as a Delicatessen and card/flower shop. Today the opportunity for a fast food outlet or many other high-yield business's is huge and by utilising its location, space and trading hours it could be developed into a plethora of successful different ventures.

## THE SHOP

It is clear the current owners have not held back in spending money in the creation of a well set up and attractive trading space with a staff area, food prep area, toilets and a stockroom. The shop floor space is a spacious size and again brings opportunity for a well-stocked shop. There are also two large window display areas. There is also an opportunity to reconfigure the place and develop a completely different format. Early viewing is recommended for seasoned traders, budding entrepreneurs, commercial space Buy-to-let investors, and those with an eye for a first-class business opportunity.