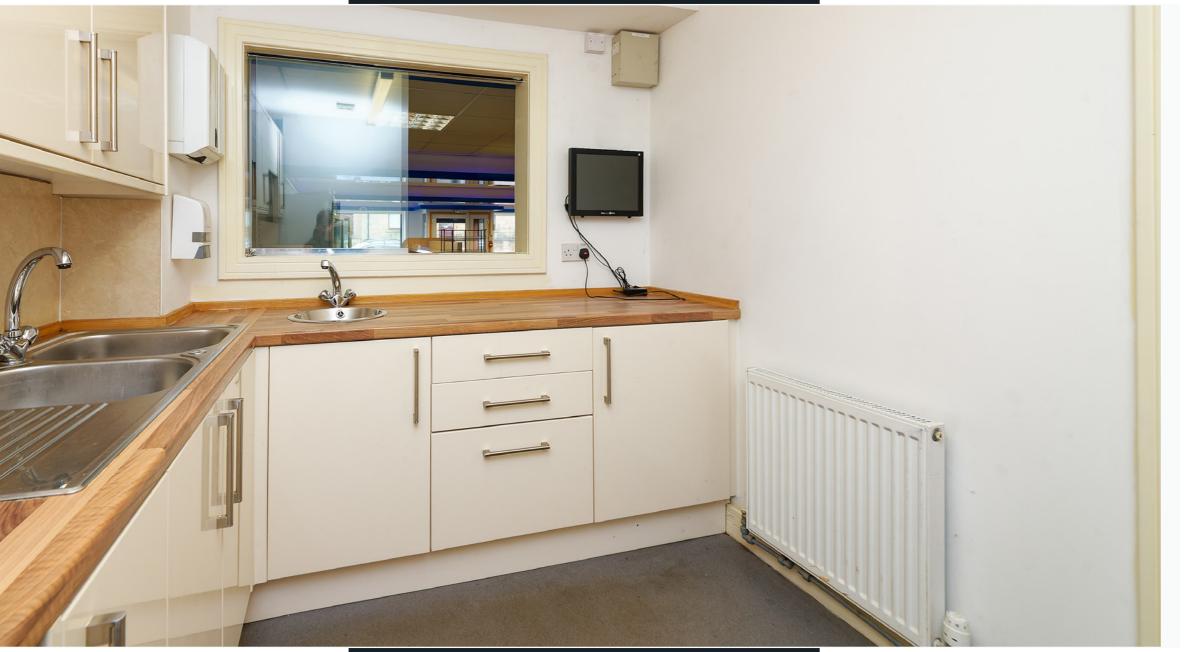

## THE SHOP

McEwan Fraser Legal are delighted to be able to present to the market this rare and unique fully fitted freehold retail unit. The unit is an excellent example of a modern well-fitted out shop unit and offers a high-quality space with retail fitments, food counters, food preparation space and display units. The business previously traded successfully as a Delicatessen and card/flower shop. Today the opportunity for a fast food outlet or many other high-yield business's is huge and by utilising its location, space and trading hours it could be developed into a plethora of successful different ventures.

## THE SHOP

It is clear the current owners have not held back in spending money in the creation of a well set up and attractive trading space with a staff area, food prep area, toilets and a stockroom. The shop floor space is a spacious size and again brings opportunity for a well-stocked shop. There are also two large window display areas. There is also an opportunity to reconfigure the place and develop a completely different format. Early viewing is recommended for seasoned traders, budding entrepreneurs, commercial space Buy-to-let investors, and those with an eye for a first-class business opportunity.

## FLOOR PLAN

Approximate Dimensions

(Taken from the widest point)

Shop Floor 9.60m (31'6") x 7.65m (25'1")

Kitchen 3.00m (9'10") x 2.70m (8'10")

WC 2.35m (7'8") x 1.60m (5'3")

Store Room 3.75m (12'4") x 2.35m (7'8")