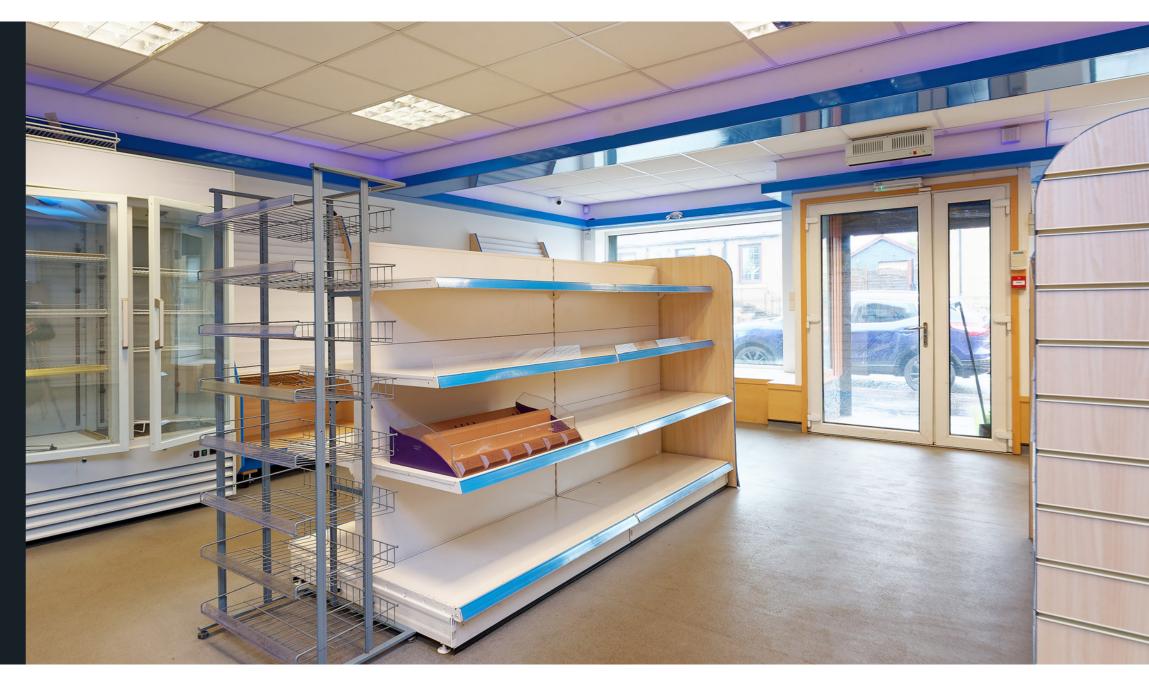

## THE SHOP

McEwan Fraser Legal are delighted to be able to present to the market this rare and unique fully fitted freehold retail unit. The unit is an excellent example of a modern well-fitted out shop unit and offers a high-quality space with retail fitments, food counters, food preparation space and display units. The business previously traded successfully as a Delicatessen and card/flower shop. Today the opportunity for a fast food outlet or many other high-yield business's is huge and by utilising its location, space and trading hours it could be developed into a plethora of successful different ventures.

## THE SHOP

It is clear the current owners have not held back in spending money in the creation of a well set up and attractive trading space with a staff area, food prep area, toilets and a stockroom. The shop floor space is a spacious size and again brings opportunity for a well-stocked shop. There are also two large window display areas. There is also an opportunity to reconfigure the place and develop a completely different format. Early viewing is recommended for seasoned traders, budding entrepreneurs, commercial space Buy-to-let investors, and those with an eye for a first-class business opportunity.