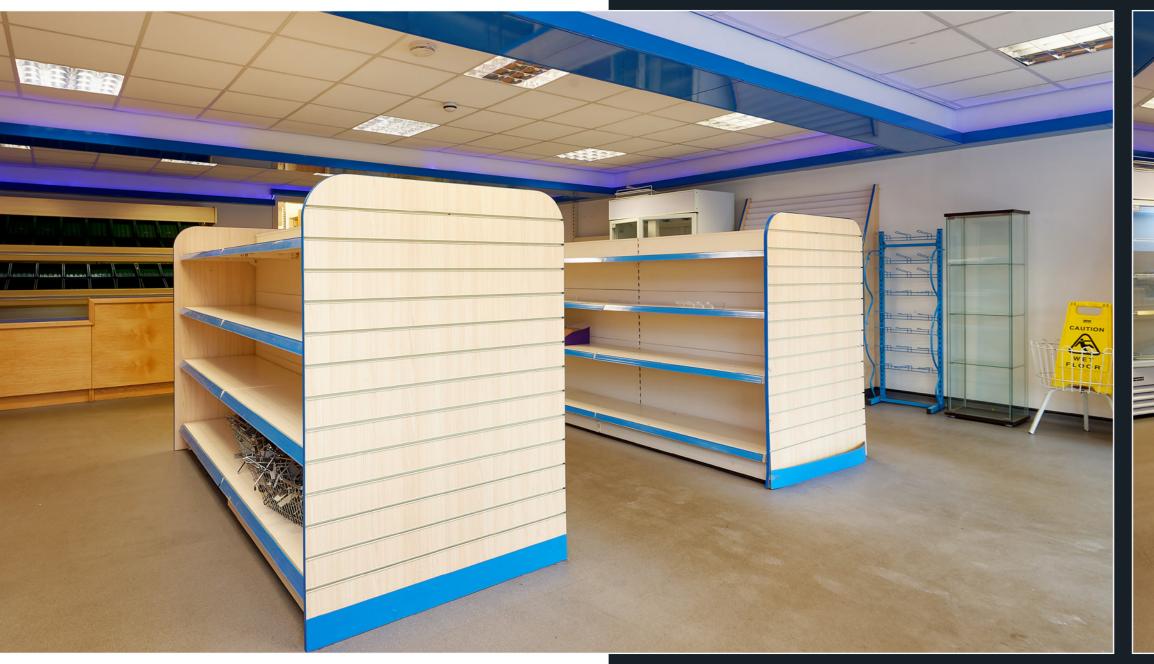

## THE SHOP

McEwan Fraser Legal are delighted to be able to present to the market this rare and unique fully fitted freehold retail unit. The unit is an excellent example of a modern well-fitted out shop unit and offers a high-quality space with retail fitments, food counters, food preparation space and display units. The business previously traded successfully as a Delicatessen and card/flower shop. Today the opportunity for a fast food outlet or many other high-yield business's is huge and by utilising its location, space and trading hours it could be developed into a plethora of successful different ventures.

## THE SHOP

It is clear the current owners have not held back in spending money in the creation of a well set up and attractive trading space with a staff area, food prep area, toilets and a stockroom. The shop floor space is a spacious size and again brings opportunity for a well-stocked shop. There are also two large window display areas. There is also an opportunity to reconfigure the place and develop a completely different format. Early viewing is recommended for seasoned traders, budding entrepreneurs, commercial space Buy-to-let investors, and those with an eye for a first-class business opportunity.