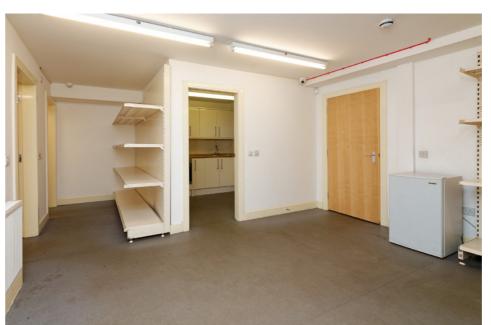

## THE SHOP

It is clear the current owners have not held back in spending money in the creation of a well set up and attractive trading space with a staff area, food prep area, toilets and a stockroom. The shop floor space is a spacious size and again brings opportunity for a well-stocked shop. There are also two large window display areas. There is also an opportunity to reconfigure the place and develop a completely different format. Early viewing is recommended for seasoned traders, budding entrepreneurs, commercial space Buy-to-let investors, and those with an eye for a first-class business opportunity.

## FLOOR PLAN

Approximate Dimensions

(Taken from the widest point)

Shop Floor 9.60m (31'6") x 7.65m (25'1")

Kitchen 3.00m (9'10") x 2.70m (8'10")

WC 2.35m (7'8") x 1.60m (5'3")

Store Room 3.75m (12'4") x 2.35m (7'8")