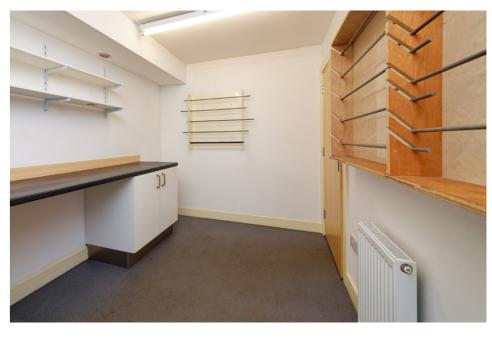

## THE SHOP

It is clear the current owners have not held back in spending money in the creation of a well set up and attractive trading space with a staff area, food prep area, toilets and a stockroom. The shop floor space is a spacious size and again brings opportunity for a well-stocked shop. There are also two large window display areas. There is also an opportunity to reconfigure the place and develop a completely different format. Early viewing is recommended for seasoned traders, budding entrepreneurs, commercial space Buy-to-let investors, and those with an eye for a first-class business opportunity.

## FLOOR PLAN

Approximate Dimensions

(Taken from the widest point)

Shop Floor 9.60m (31'6") x 7.65m (25'1")

Kitchen 3.00m (9'10") x 2.70m (8'10")

WC 2.35m (7'8") x 1.60m (5'3")

Store Room 3.75m (12'4") x 2.35m (7'8")