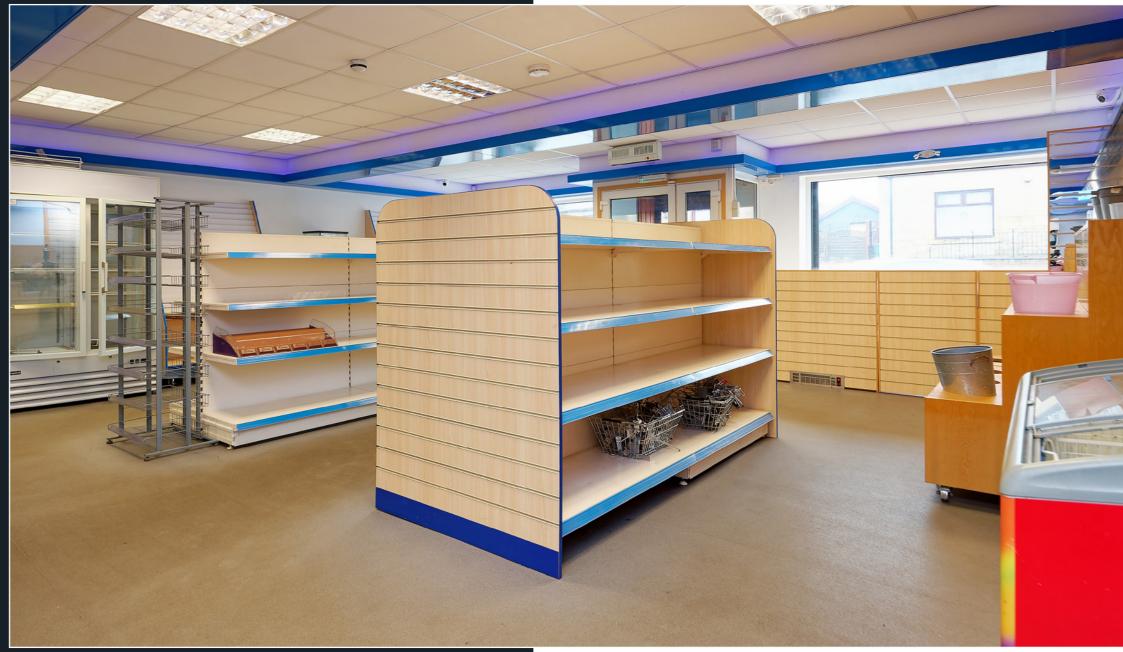

## THE SHOP

McEwan Fraser Legal are delighted to be able to present to the market this rare and unique fully fitted freehold retail unit. The unit is an excellent example of a modern well-fitted out shop unit and offers a high-quality space with retail fitments, food counters, food preparation space and display units. The business previously traded successfully as a Delicatessen and card/flower shop. Today the opportunity for a fast food outlet or many other high-yield business's is huge and by utilising its location, space and trading hours it could be developed into a plethora of successful different ventures.

## THE SHOP

It is clear the current owners have not held back in spending money in the creation of a well set up and attractive trading space with a staff area, food prep area, toilets and a stockroom. The shop floor space is a spacious size and again brings opportunity for a well-stocked shop. There are also two large window display areas. There is also an opportunity to reconfigure the place and develop a completely different format. Early viewing is recommended for seasoned traders, budding entrepreneurs, commercial space Buy-to-let investors, and those with an eye for a first-class business opportunity.