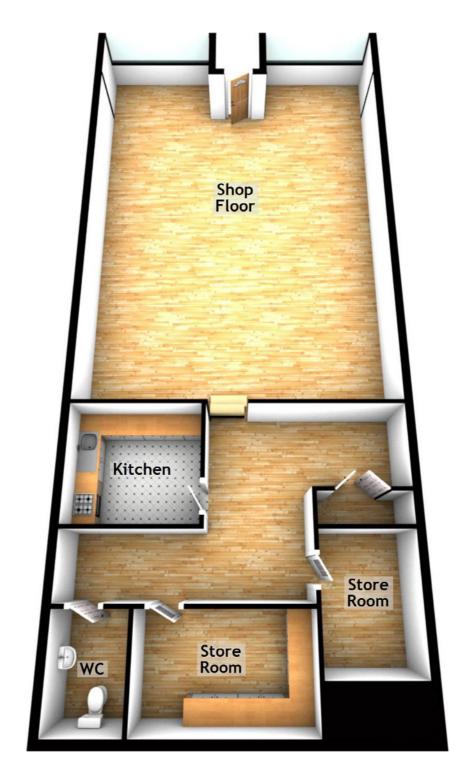

## FLOOR PLAN

Approximate Dimensions

(Taken from the widest point)

Shop Floor 9.60m (31'6") x 7.65m (25'1")

Kitchen 3.00m (9'10") x 2.70m (8'10")

WC 2.35m (7'8") x 1.60m (5'3")

Store Room 3.75m (12'4") x 2.35m (7'8")

Store Room 2.94m (9'8") x 2.10m (6'11")

Solicitors & Estate Agents

Tel. 01698 537 177 www.mcewanfraserlegal.co.uk info@mcewanfraserlegal.co.uk

Disclaimer: The copyright for all photographs, floorplans, graphics, written copy and images belongs to McEwan Fraser Legal and use and all statements and photographs contained herein are for illustrative themselves for the accuracy and authenticity of the brochure and should always visit the property to satisfy themselves of the property's suitability and obtain in writing via their solicitor what's included with the property including any land. The dimensions provided may include, or exclude, recesses intrusions and fitted furniture. Any measurements provided are for guide purposes only and have been taken by electronic device at the widest point. Any reference to alterations to, or use of, any part of the property does not mean that any necessary planning, building regulations or other consent has been obtained. A buyer must find out by inspection or in other ways that all information is correct. None of the appliances/services stated or shown in this brochure have been tested by ourselves and none are warranted by our seller or MFL.