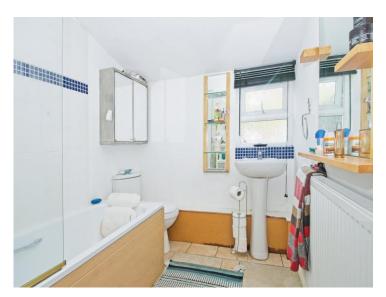

glazed window to front elevation, radiator and powerpoint(s).

#### **Dining Area**

10' 1" x 10' 1" ( 3.07m x 3.07m )

Opening from the lounge, carpet flooring, radiator, powerpoint(s) and door to kitchen & bathroom.

#### **Kitchen**

8' 1" x 7' 1" min ( 2.46m x 2.16m min )

A range of wall and base units with skylight to ceiling, space and plumbing for a washing machine and space fridge/freezer. Window & door to rear. Tiled flooring and splashback.

#### **Bathroom**

Window to rear. Tiled floor, radiator. Three piece suite.







#### Landing

Providing access to first floor bedrooms.

#### **Bedroom One**

15' 2" max x 9' 3" ( 4.62m max x 2.82m ) Spacious double bedroom with carpet flooring. Double glazed window to front elevation, loft hatch to ceiling, radiator and powerpoint(s).





#### **Bedroom Two**

11' 11" x 9' 7" ( 3.63m x 2.92m )

Further double bedroom with double glazed window to rear, carpet flooring, radiator and powerpoint(s).

#### **External**

The property is located on a quiet terrace street with onstreet parking.

To the rear of the property there is a well-proportioned garden laid to lawn. Wooden storage shed to remain.



## **Floorplan**



This floorplan is for illustrative purposes only and is not drawn to scale. Measurements, floor-areas, openings and orientations are approximate. They should not be relied upon for any purpose and do not form any part of an agreement. No liability is taken for any error or mis-statement. All parties must rely on their own inspections.

### **Important Information**

Note while we endeavour to make our sales