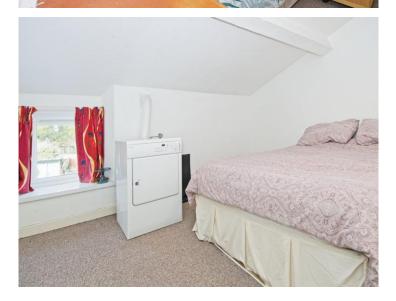

#### **Bedroom Two**

11' 11" x 9' 7" ( 3.63m x 2.92m )

Further double bedroom with double glazed window to rear, carpet flooring, radiator and powerpoint(s).