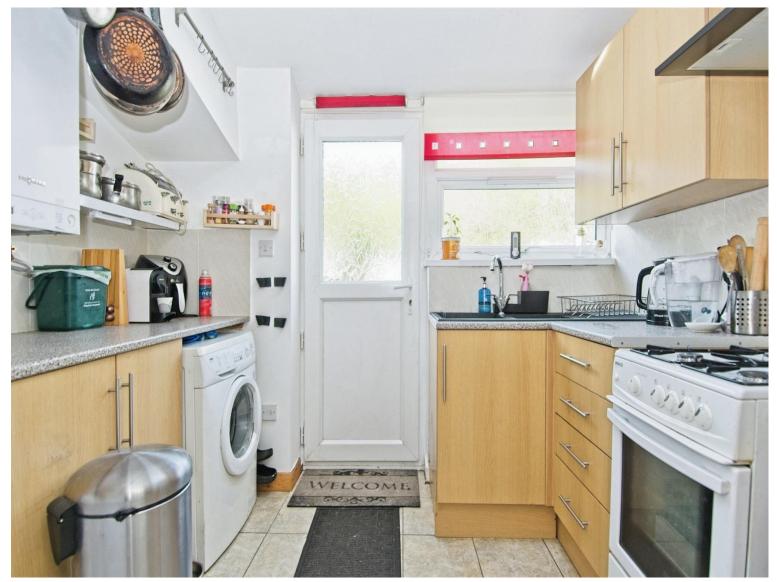

#### **Kitchen**

8' 1" x 7' 1" min ( 2.46m x 2.16m min )

A range of wall and base units with skylight to ceiling, space and plumbing for a washing machine and space fridge/freezer. Window & door to rear. Tiled flooring and splashback.