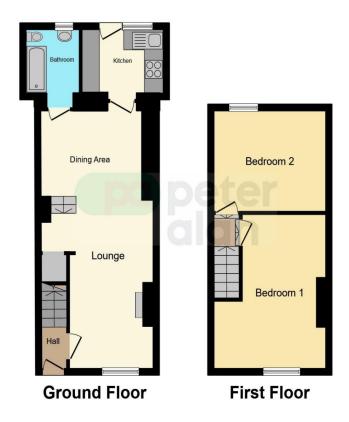

## **Accommodation**

#### **Entrance Hallway**

Accessed via front door and providing access to all ground floor rooms and stairs to first floor. Radiator.

#### Lounge

15' 3" x 9' 1" ( 4.65m x 2.77m )

Accessed via entrance hallway. Carpet flooring, double glazed window to front elevation, radiator and powerpoint(s).

#### **Dining Area**

10' 1" x 10' 1" ( 3.07m x 3.07m )

Opening from the lounge, carpet flooring, radiator, powerpoint(s) and door to kitchen & bathroom.

#### **Kitchen**

8' 1" x 7' 1" min ( 2.46m x 2.16m min )

A range of wall and base units with skylight to ceiling, space and plumbing for a washing machine and space fridge/freezer. Window & door to rear. Tiled flooring and splashback.

#### **Bathroom**

Window to rear. Tiled floor, radiator. Three piece suite.

#### Landing

Providing access to first floor bedrooms.

#### **Bedroom One**

15' 2" max x 9' 3" ( 4.62m max x 2.82m ) Spacious double bedroom with carpet flooring. Double glazed window to front elevation, loft hatch to ceiling, radiator and powerpoint(s).

#### **Bedroom Two**

11' 11" x 9' 7" ( 3.63m x 2.92m )

Further double bedroom with double glazed window to rear, carpet flooring, radiator and powerpoint(s).

## **Floorplan**

This floorplan is for illustrative purposes only and is not drawn to scale. Measurements, floor-areas, openings and orientations are approximate. They should not be relied upon for any purpose and do not form any part of an agreement. No liability is taken for any error or mis-statement. All parties must rely on their own inspections.