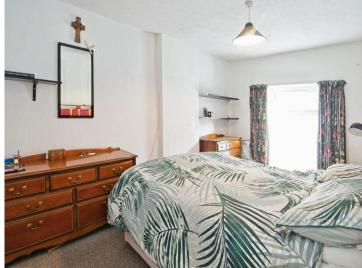

#### **Bedroom One**

15' 2" max x 9' 3" ( 4.62m max x 2.82m ) Spacious double bedroom with carpet flooring. Double glazed window to front elevation, loft hatch to ceiling, radiator and powerpoint(s).