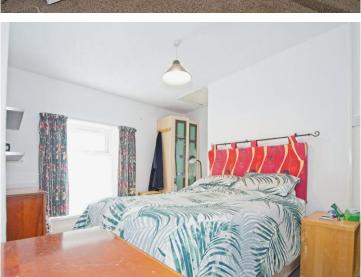

#### **Bedroom One**

15' 2" max x 9' 3" ( 4.62m max x 2.82m ) Spacious double bedroom with carpet flooring. Double glazed window to front elevation, loft hatch to ceiling, radiator and powerpoint(s).