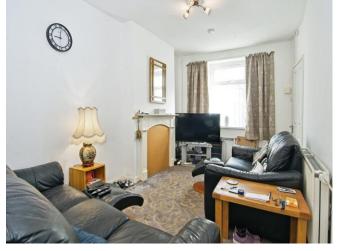

#### Lounge

15' 3" x 9' 1" ( 4.65m x 2.77m )

Accessed via entrance hallway. Carpet flooring, double glazed window to front elevation, radiator and powerpoint(s).

#### **Dining Area**

10' 1" x 10' 1" ( 3.07m x 3.07m )

Opening from the lounge, carpet flooring, radiator, powerpoint(s) and door to kitchen & bathroom.