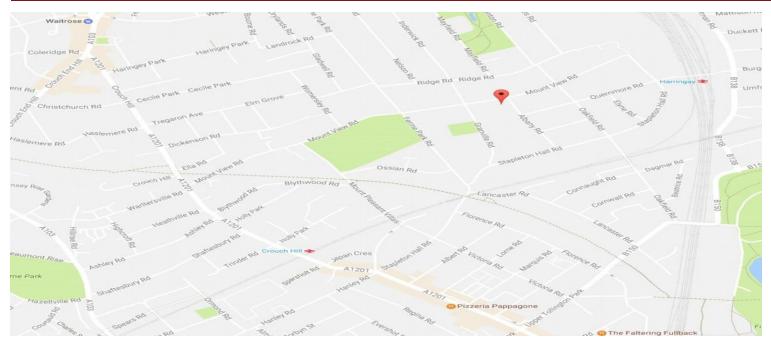

Also, a short walk to Harringay mainline station with frequent trains into the centre of London (Kings Cross/Old Street) transport links are also provided by the W5 bus route to Archway Station via Crouch End and a short walk to Green Lanes and Finsbury Park transport links and amenities. Outdoor spaces of Finsbury Park and The Parkland Walk close by.

- Short walk of Crouch End Broadway
- > Harringey over ground a short walk away
- Transport links at Finsbury Park
- The Parkland Walk and open space of Finsbury Park close by
- > Share of Freehold

Whilst every attempt has been made to ensure the accuracy of the floor plan contained here, measurements of doors, windows, roomsand any other items are approximate and no responsibility is taken for any error, omission, or mis-statement. This plan is for illustrative purposes only and should be used as such by any prospective purchaser. The services, systems and appliances shown have not been tested and no guarantee as to their operability or efficiency can be given