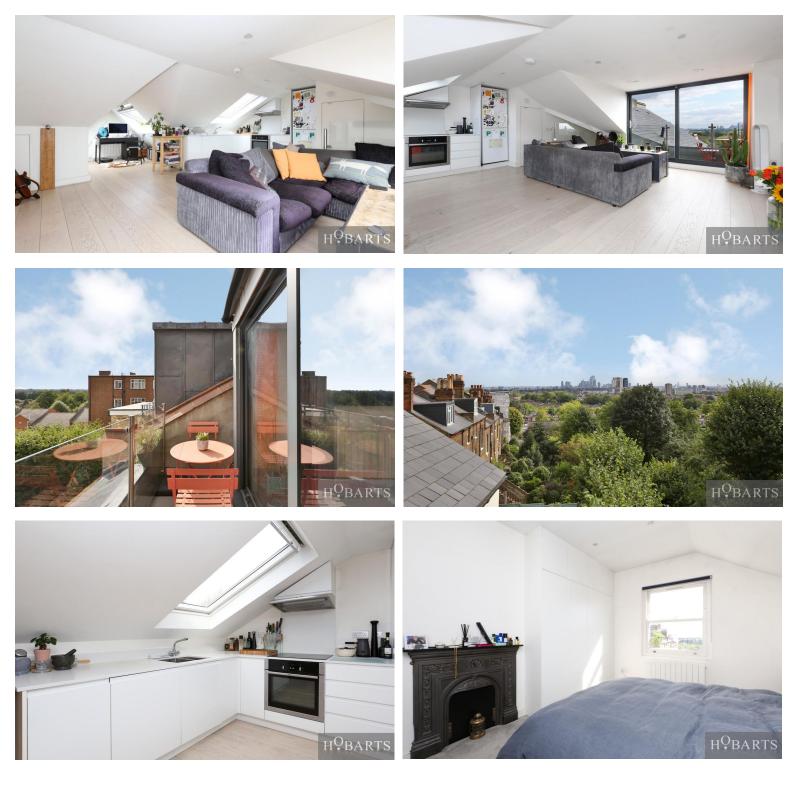

# H<sup>O</sup>BARTS

Newly refurbished one-bedroom split level top floor flat in this converted Victorian house on one of Stroud Greens premier roads. This beautiful conversion has a great feel of light and space and has been refurbished to a high specification with a large open plan Kitchen/reception room, office area/studio space, master bedroom, modern bathroom and private balcony with fantastic views over the city. The house is located on Mount View Road convenient for Crouch End Broadway and Stroud Green Road which have many amenities including restaurants, cafes and transport links.

### Mount View Road, Stroud Green, London, N4 4JP

- > One double bedroom
- Period conversion with modern features
- Abundance of light throughout
- Modern bathroom with shower
- Open plan reception to kitchen
- Private balcony with views across the City

- Short walk of Crouch End Broadway
- > Harringey over ground a short walk away
- Transport links at Finsbury Park
- The Parkland Walk and open space of Finsbury Park close by
- > Share of Freehold

Whilst every attempt has been made to ensure the accuracy of the floor plan contained here, measurements of doors, windows, roomsand any other items are approximate and no responsibility is taken for any error, omission, or mis-statement. This plan is for illustrative purposes only and should be used as such by any prospective purchaser. The services, systems and appliances shown have not been tested and no guarantee as to their operability or efficiency can be given