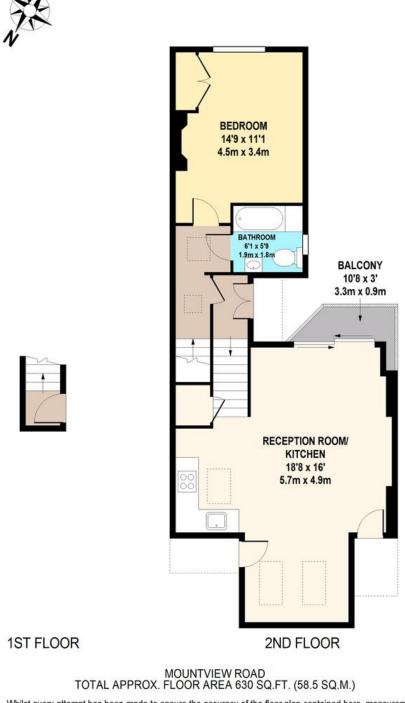

- Short walk of Crouch End Broadway
- > Harringey over ground a short walk away
- Transport links at Finsbury Park
- The Parkland Walk and open space of Finsbury Park close by
- > Share of Freehold

Whilst every attempt has been made to ensure the accuracy of the floor plan contained here, measurements of doors, windows, roomsand any other items are approximate and no responsibility is taken for any error, omission, or mis-statement. This plan is for illustrative purposes only and should be used as such by any prospective purchaser. The services, systems and appliances shown have not been tested and no guarantee as to their operability or efficiency can be given