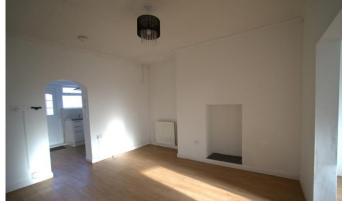

### **DINING ROOM**

13' 0" x 14' 9" (3.98m x 4.50m) Staircase to first floor, coving to ceiling and radiator.