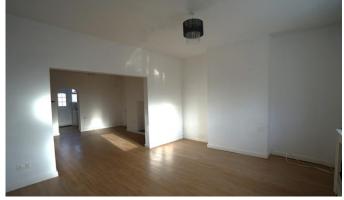

# LOUNGE

14' 10" x 13' 3" (4.53m x 4.04m) Double glazed entrance door, radiator and double glazed window to front.

### **DINING ROOM**

13' 0" x 14' 9" (3.98m x 4.50m) Staircase to first floor, coving to ceiling and radiator.