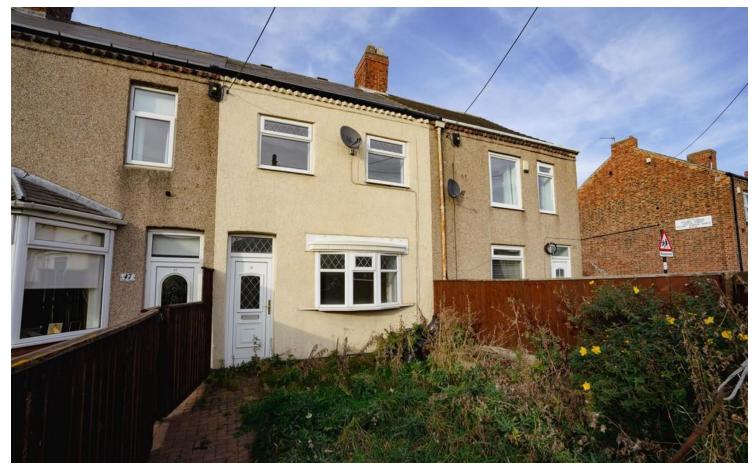

# www.safeandsecureproperties.co.uk

**48 Fenton Terrace** New Herrington Houghton-le-Spring DH4 7AZ

£550 pcm

Mid Terraced House Three Bedrooms Ground Floor Bathroom Available Immediately Enclosed Garden to Front

Safe and Secure welcome to the rental market this three bedroom mid-terraced house, available immediately on an unfurnished basis. Situated on Fenton Terrace, New Herrington, the property is a short walk from Herrington Country Park and other local amenities.

### **FRONT GARDEN**

Laid mainly to lawn enclosed by fenced boundaries.

**REAR YARD** Wrought iron fence.

Local Authority Council Tax Band A EPC Rating C