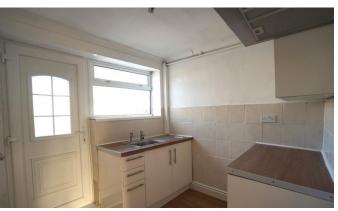

# **KITCHEN**

8' 2" x 7' 3" (2.50m x 2.21 m) Fitted wall and base units, work surfaces, single bowl sink and drainer unit, extractor hood, electric cooker point, radiator, double glazed window to rear and double glazed window to rear.