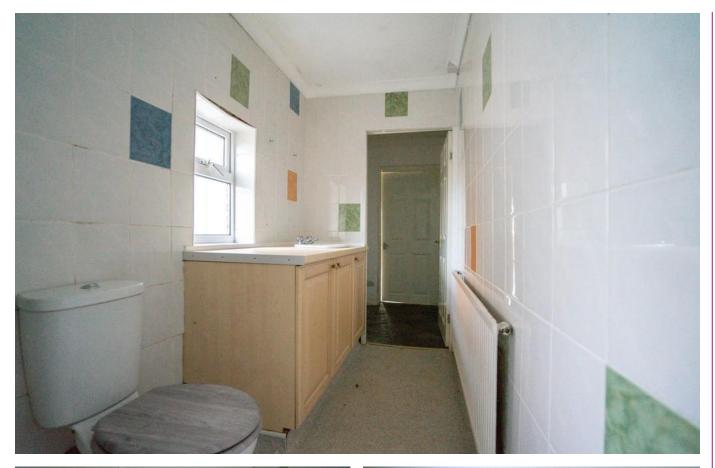

# BATHROOM

Tiled walls, white three piece suite comprising of a wet room style shower, vanity sink unit, low level, wet room style floor, extractor fan, radiator and two double glazed windows to rear.