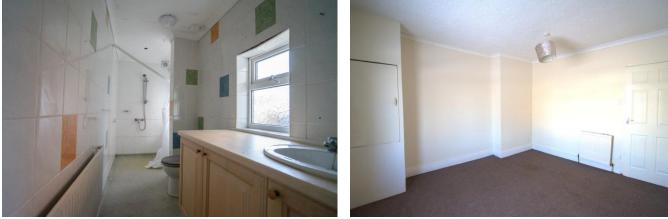

# BATHROOM

Tiled walls, white three piece suite comprising of a wet room style shower, vanity sink unit, low level, wet room style floor, extractor fan, radiator and two double glazed windows to rear.

# **BEDROOM 1**

12' 5" x 14' 10" (3.80m x 4.54m) Double glazed window to rear, coving to ceiling, built in storage cupboard housing combination boiler and radiator.