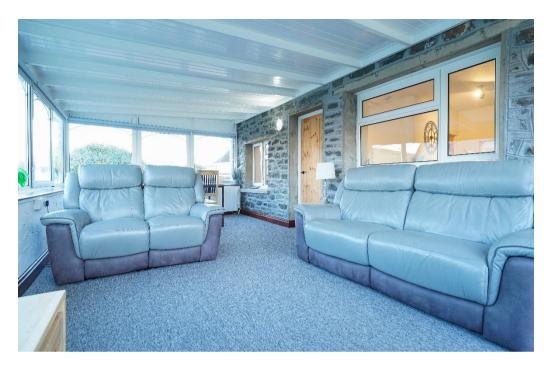

Step inside the cottage, and you will find a triple aspect living room and dining area that offers magnificent views of the sea. The large windows allow an abundance of natural light to fill the space, creating a warm and inviting atmosphere. The interior has been tastefully refurbished to a modern standard, ensuring a comfortable and stylish living environment.