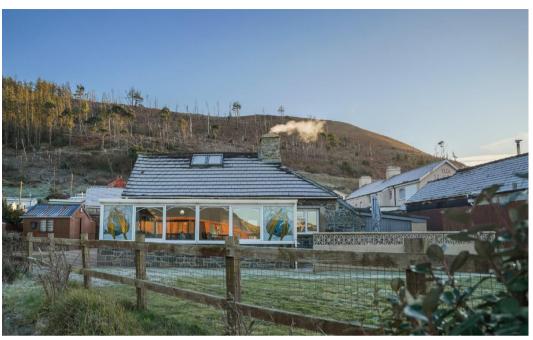

## Cri Yr Wylan

Cri yr wylan is a captivating and full of character cottage with a recently renovated contemporary interior. Situated in the highly desirable location of Clarach Bay, just two miles north of Aberystwyth, this charming property is conveniently within walking distance of all the amenities the area has to offer. The cottage boasts a spacious driveway, providing ample off-road parking space for up to five cars. Additionally, it features a walled patio area that overlooks a generously sized lawned garden, as well as two large sheds and a long single garage, making it an ideal choice for those seeking a property with excellent outdoor space.

Step inside the cottage, and you will find a triple aspect living room and dining area that offers magnificent views of the sea. The large windows allow an abundance of natural light to fill the space, creating a warm and inviting atmosphere. The interior has been tastefully refurbished to a modern standard, ensuring a comfortable and stylish living environment.