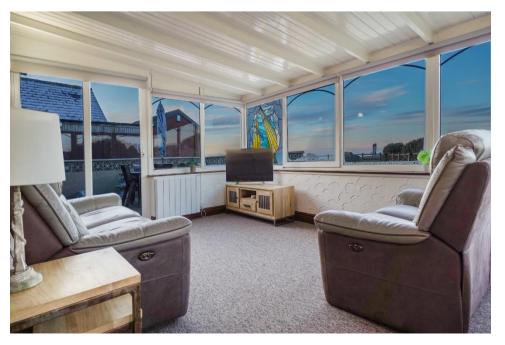

Step inside the cottage, and you will find a triple aspect living room and dining area that offers magnificent views of the sea. The large windows allow an abundance of natural light to fill the space, creating a warm and inviting atmosphere. The interior has been tastefully refurbished to a modern standard, ensuring a comfortable and stylish living environment.