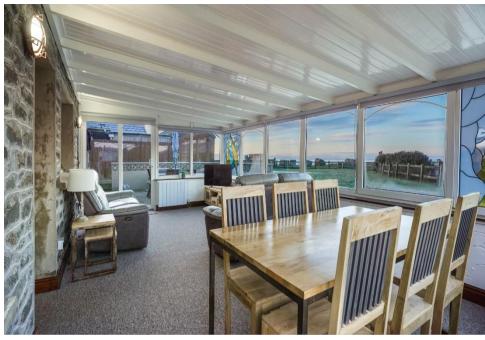

Step inside the cottage, and you will find a triple aspect living room and dining area that offers magnificent views of the sea. The large windows allow an abundance of natural light to fill the space, creating a warm and inviting atmosphere. The interior has been tastefully refurbished to a modern standard, ensuring a comfortable and stylish living environment.