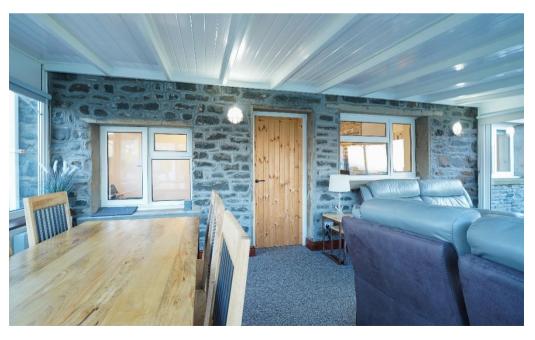

Step inside the cottage, and you will find a triple aspect living room and dining area that offers magnificent views of the sea. The large windows allow an abundance of natural light to fill the space, creating a warm and inviting atmosphere. The interior has been tastefully refurbished to a modern standard, ensuring a comfortable and stylish living environment.