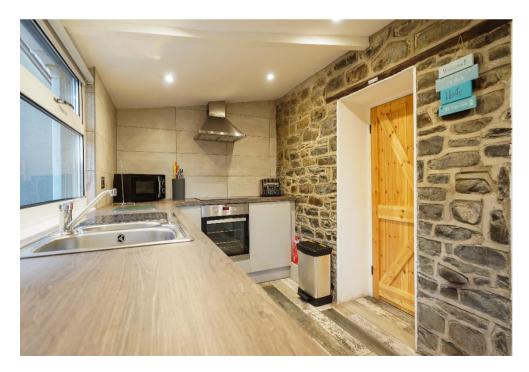

## Cri Yr Wylan

Cri yr wylan is a captivating and full of character cottage with a recently renovated contemporary interior. Situated in the highly desirable location of Clarach Bay, just two miles north of Aberystwyth, this charming property is conveniently within walking distance of all the amenities the area has to offer. The cottage boasts a spacious driveway, providing ample off-road parking space for up to five cars. Additionally, it features a walled patio area that overlooks a generously sized lawned garden, as well as two large sheds and a long single garage, making it an ideal choice for those seeking a property with excellent outdoor space.