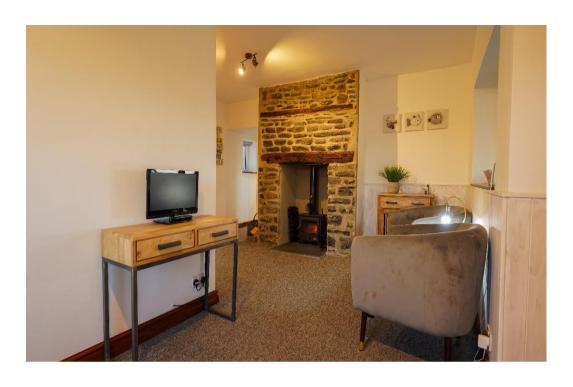

Step inside the cottage, and you will find a triple aspect living room and dining area that offers magnificent views of the sea. The large windows allow an abundance of natural light to fill the space, creating a warm and inviting atmosphere. The interior has been tastefully refurbished to a modern standard, ensuring a comfortable and stylish living environment.