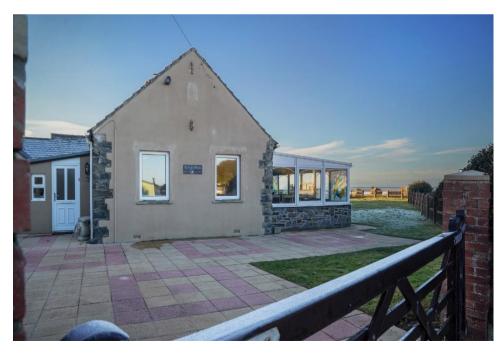

## Cri Yr Wylan

Cri yr wylan is a captivating and full of character cottage with a recently renovated contemporary interior. Situated in the highly desirable location of Clarach Bay, just two miles north of Aberystwyth, this charming property is conveniently within walking distance of all the amenities the area has to offer. The cottage boasts a spacious driveway, providing ample off-road parking space for up to five cars. Additionally, it features a walled patio area that overlooks a generously sized lawned garden, as well as two large sheds and a long single garage, making it an ideal choice for those seeking a property with excellent outdoor space.