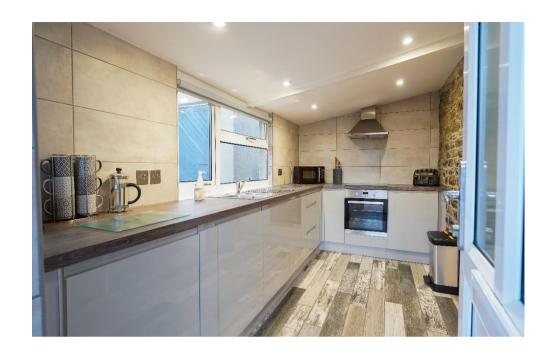

Step inside the cottage, and you will find a triple aspect living room and dining area that offers magnificent views of the sea. The large windows allow an abundance of natural light to fill the space, creating a warm and inviting atmosphere. The interior has been tastefully refurbished to a modern standard, ensuring a comfortable and stylish living environment.