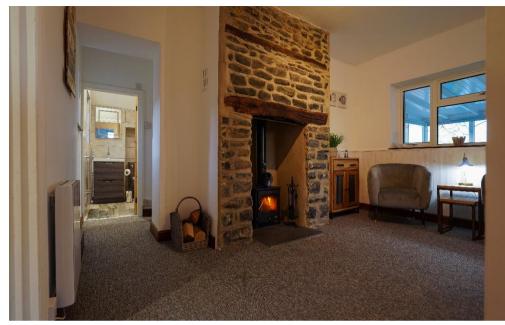

Step inside the cottage, and you will find a triple aspect living room and dining area that offers magnificent views of the sea. The large windows allow an abundance of natural light to fill the space, creating a warm and inviting atmosphere. The interior has been tastefully refurbished to a modern standard, ensuring a comfortable and stylish living environment.