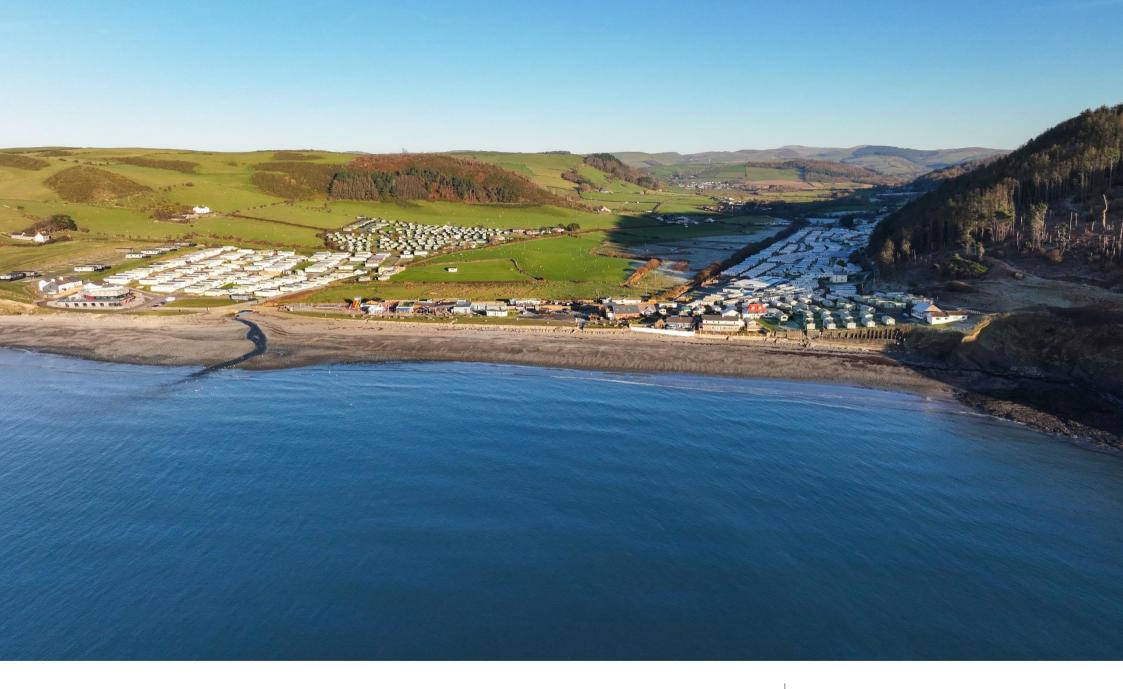

Cri Yr Wylan

South Beach | Aberystwyth | Wales | SY23 3DL

Cri Yr Wylan

## Cri Yr Wylan

Cri yr wylan is a captivating and full of character cottage with a recently renovated contemporary interior. Situated in the highly desirable location of Clarach Bay, just two miles north of Aberystwyth, this charming property is conveniently within walking distance of all the amenities the area has to offer. The cottage boasts a spacious driveway, providing ample off-road parking space for up to five cars. Additionally, it features a walled patio area that overlooks a generously sized lawned garden, as well as two large sheds and a long single garage, making it an ideal choice for those seeking a property with excellent outdoor space.

Being located right on the coastal path, Cri yr wylan offers easy access to stunning walks and breathtaking scenery. If you have a passion for the ocean, this cottage is an ideal choice, as it allows you to immerse yourself in its beauty. Whether you decide to take a stroll along the coastal path to Borth or venture over to Aberystwyth via Constitution Hill, you will be treated to mesmerizing sea views and the awe-inspiring sunsets that Clarach Bay is renowned for.