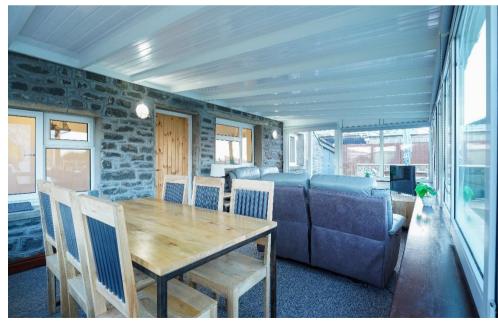

Step inside the cottage, and you will find a triple aspect living room and dining area that offers magnificent views of the sea. The large windows allow an abundance of natural light to fill the space, creating a warm and inviting atmosphere. The interior has been tastefully refurbished to a modern standard, ensuring a comfortable and stylish living environment.