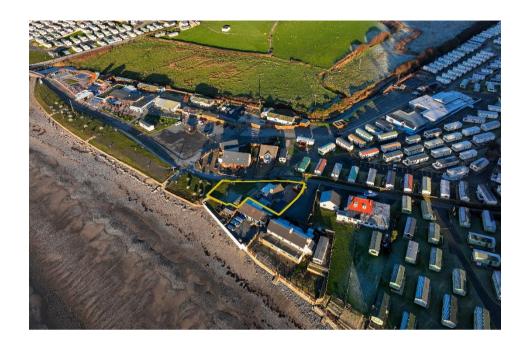

## Cri Yr Wylan

Cri yr wylan is a captivating and full of character cottage with a recently renovated contemporary interior. Situated in the highly desirable location of Clarach Bay, just two miles north of Aberystwyth, this charming property is conveniently within walking distance of all the amenities the area has to offer. The cottage boasts a spacious driveway, providing ample off-road parking space for up to five cars. Additionally, it features a walled patio area that overlooks a generously sized lawned garden, as well as two large sheds and a long single garage, making it an ideal choice for those seeking a property with excellent outdoor space.

Being located right on the coastal path, Cri yr wylan offers easy access to stunning walks and breathtaking scenery. If you have a passion for the ocean, this cottage is an ideal choice, as it allows you to immerse yourself in its beauty. Whether you decide to take a stroll along the coastal path to Borth or venture over to Aberystwyth via Constitution Hill, you will be treated to mesmerizing sea views and the awe-inspiring sunsets that Clarach Bay is renowned for.