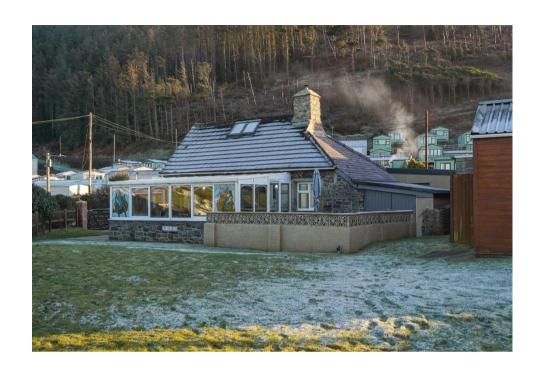

## Cri Yr Wylan

Cri yr wylan is a captivating and full of character cottage with a recently renovated contemporary interior. Situated in the highly desirable location of Clarach Bay, just two miles north of Aberystwyth, this charming property is conveniently within walking distance of all the amenities the area has to offer. The cottage boasts a spacious driveway, providing ample off-road parking space for up to five cars. Additionally, it features a walled patio area that overlooks a generously sized lawned garden, as well as two large sheds and a long single garage, making it an ideal choice for those seeking a property with excellent outdoor space.