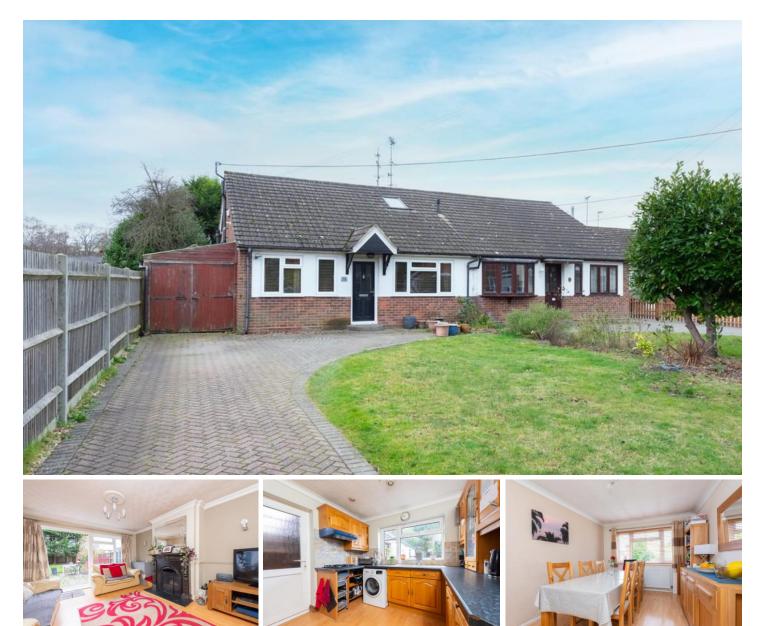

## **Property Details**

- 🛏 4 bedrooms
- 🚍 2 baths
- EPC Rating TBC
- 1673 sqft (inc outbuilding)
- ➡ Black water Station (1.4 miles)
- No onward chain
- Four bedrooms
- Living room
- Kitchen
- Dining room
- Utility space
- Modern bathroom
- En-Suite Shower room
- Mature rear garden

Brought to the market with the benefit of no onward chain this spacious four bedroom semi detached home located in this desirable road in Frogmore and also benefitting from a mature rear garden and excellent frontage giving plenty of parking. Although the property is already a good size it would also lend itself to being extended further and offers the incoming purchaser scope to create a larger family home if so desired subject to the usual consents. The area benefits from good local schools as well as attractive countryside close by and excellent road links with Blackwater having good local shops and amenities as well as a railway station.