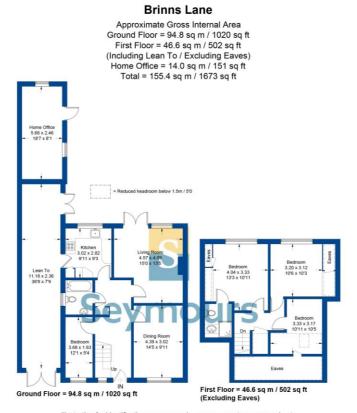

## **Property Details**

- 🛏 4 bedrooms
- 🚍 2 baths
- EPC Rating TBC
- 1673 sqft (inc outbuilding)
- ➡ Black water Station (1.4 miles)
- No onward chain
- Four bedrooms
- Living room
- Kitchen
- Dining room
- Utility space
- Modern bathroom
- En-Suite Shower room
- Mature rear garden

Brought to the market with the benefit of no onward chain this spacious four bedroom semi detached home located in this desirable road in Frogmore and also benefitting from a mature rear garden and excellent frontage giving plenty of parking. Although the property is already a good size it would also lend itself to being extended further and offers the incoming purchaser scope to create a larger family home if so desired subject to the usual consents. The area benefits from good local schools as well as attractive countryside close by and excellent road links with Blackwater having good local shops and amenities as well as a railway station.