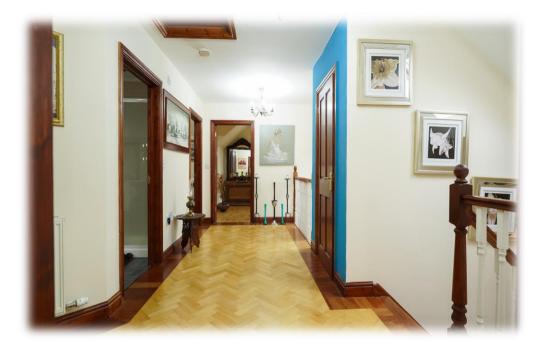

Constructed to a high standard and augmented with meticulously crafted laser cut oak herringbone wooden flooring with Marbo red wood edging, for the owners, this home is thoughtfully designed to offer comfort with functionality.

Offering a light filled entrance hall that links into the reception areas, the contemporary kitchen/breakfast room is complemented by an extensive dining space, alongside a utility room. The addition of a conservatory provides a brightly lit area, enriching the Sitting and Dining Rooms.