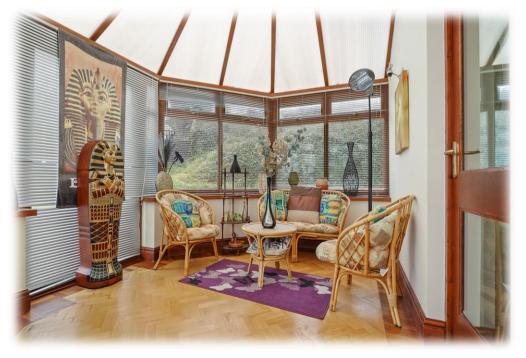

Offering a light filled entrance hall that links into the reception areas, the contemporary kitchen/breakfast room is complemented by an extensive dining space, alongside a utility room. The addition of a conservatory provides a brightly lit area, enriching the Sitting and Dining Rooms.