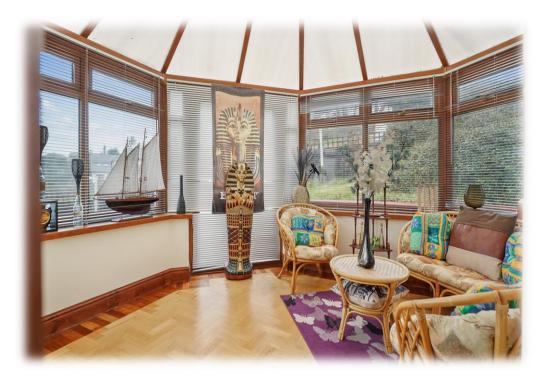

Offering a light filled entrance hall that links into the reception areas, the contemporary kitchen/breakfast room is complemented by an extensive dining space, alongside a utility room. The addition of a conservatory provides a brightly lit area, enriching the Sitting and Dining Rooms.