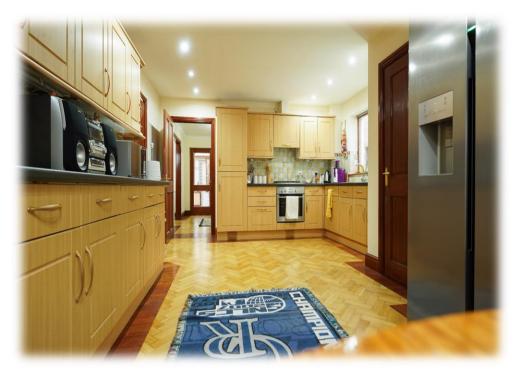

Offering a light filled entrance hall that links into the reception areas, the contemporary kitchen/breakfast room is complemented by an extensive dining space, alongside a utility room. The addition of a conservatory provides a brightly lit area, enriching the Sitting and Dining Rooms.