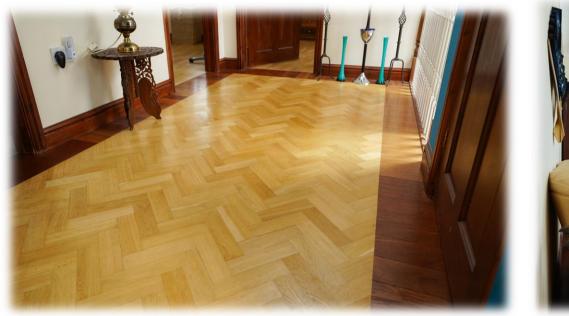

Constructed to a high standard and augmented with meticulously crafted laser cut oak herringbone wooden flooring with Marbo red wood edging, for the owners, this home is thoughtfully designed to offer comfort with functionality.