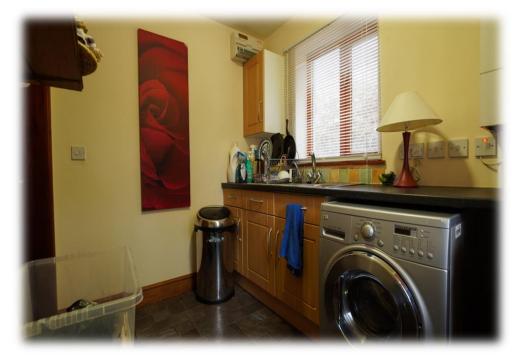

Offering a light filled entrance hall that links into the reception areas, the contemporary kitchen/breakfast room is complemented by an extensive dining space, alongside a utility room. The addition of a conservatory provides a brightly lit area, enriching the Sitting and Dining Rooms.