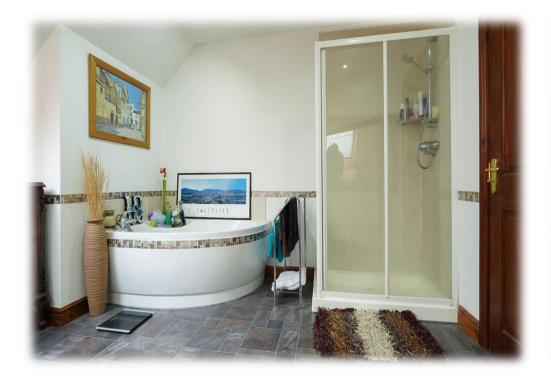

On the first floor, a spacious landing directs to four good size bedrooms. The principal bedroom has an en-suite, whereas the additional three bedrooms are served by a substantial family bathroom. Additionally, all upstairs windows have noise reducing special laminated glass fitted to all UPC windows.