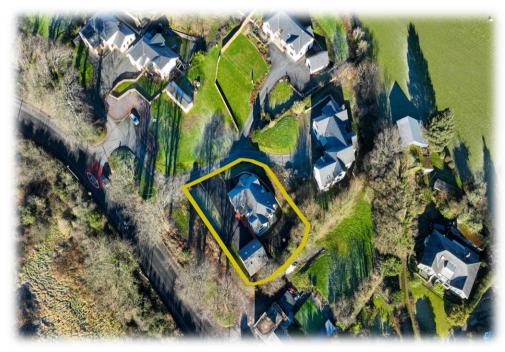

The exterior of the property is embraced by landscaped gardens, featuring a sizeable patio/decked space, ideal for open-air dining experiences.

Parking provisions are good for many cars, highlighted by a detached double garage equipped with an automated door, affording substantial parking capacity.

The garage's upper level houses a Studio, perfectly suited for recreational activities or remote work, equipped with power and lighting.

In summary, this property stands as a rare chance to secure a family dwelling within close proximity to Aberystwyth and the rich array of amenities afforded by the picturesque university town.