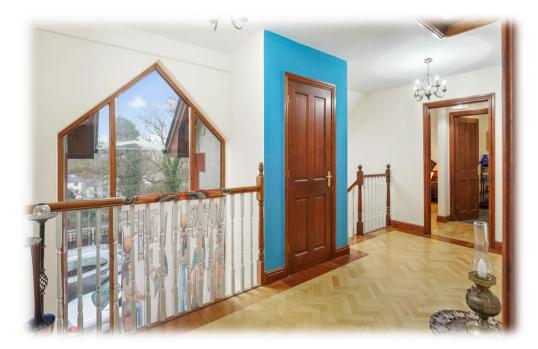

On the first floor, a spacious landing directs to four good size bedrooms. The principal bedroom has an en-suite, whereas the additional three bedrooms are served by a substantial family bathroom. Additionally, all upstairs windows have noise reducing special laminated glass fitted to all UPC windows.