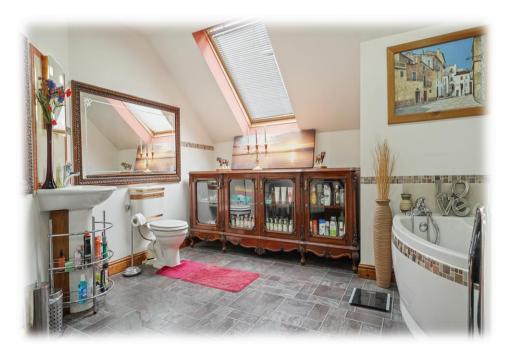

On the first floor, a spacious landing directs to four good size bedrooms. The principal bedroom has an en-suite, whereas the additional three bedrooms are served by a substantial family bathroom. Additionally, all upstairs windows have noise reducing special laminated glass fitted to all UPC windows.