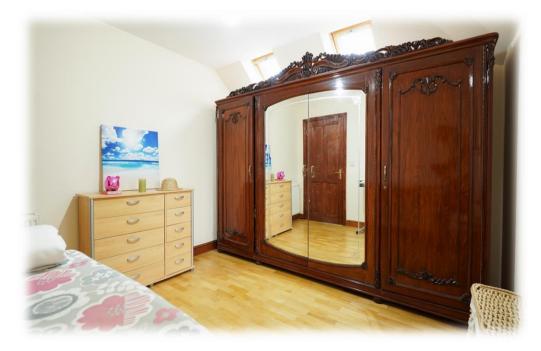

On the first floor, a spacious landing directs to four good size bedrooms. The principal bedroom has an en-suite, whereas the additional three bedrooms are served by a substantial family bathroom. Additionally, all upstairs windows have noise reducing special laminated glass fitted to all UPC windows.