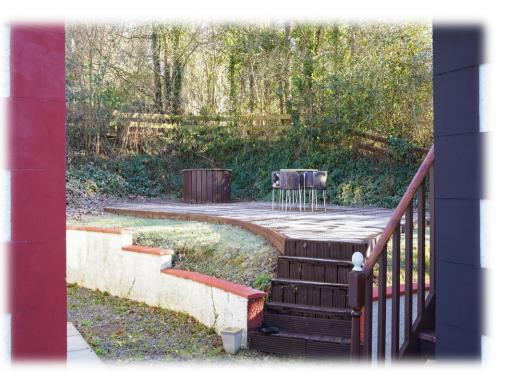

The exterior of the property is embraced by landscaped gardens, featuring a sizeable patio/decked space, ideal for open-air dining experiences.

Parking provisions are good for many cars, highlighted by a detached double garage equipped with an automated door, affording substantial parking capacity.