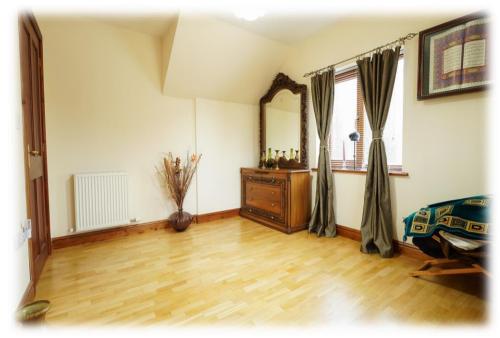

On the first floor, a spacious landing directs to four good size bedrooms. The principal bedroom has an en-suite, whereas the additional three bedrooms are served by a substantial family bathroom. Additionally, all upstairs windows have noise reducing special laminated glass fitted to all UPC windows.