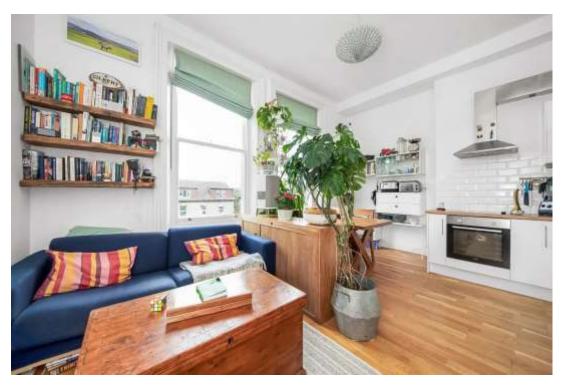

### In detail

A characterful super-studio positioned on a very popular road nearby Crystal Palace Park.

This light-filled accommodation has been modified by the current owners to make the absolute most of the available space, creating well designed storage solutions and providing a warm, inviting and comfortable home. There are large sash windows in the living and sleeping area which afford pleasant elevated views, and a segmented kitchen / dining area allows for entertaining. High ceilings add to a sense of space, whilst the entrance lobby is big enough to offer a place for a home office. The bathroom has been tastefully upgraded and provides access to a large loft storage level. The property is also to be sold with the benefit of a share of the freehold.