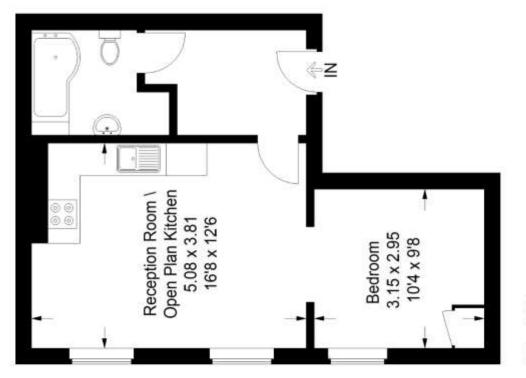

## Floorplan

# Thicket Road, SE20

Approximate Gross Internal Area 40.0 sq m / 431 sq ft

### First Floor

RICS - Code of Measuring Practice. Not drawn to Scale. Windows and door openings are approximate. Please check all dimensions, These plans are for representation purposes only as defined by shapes and compass bearings before making any decisions Copyright www.pedderproperty.com © 2023 reliant upon them.