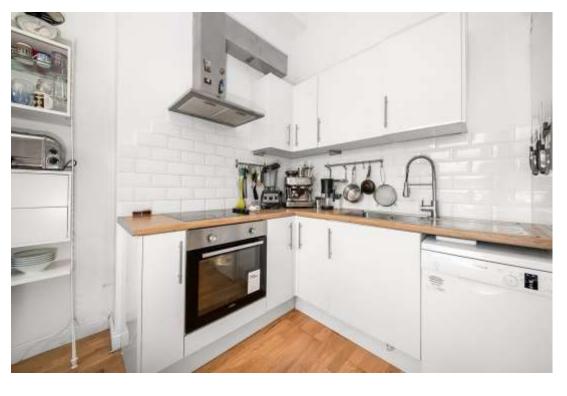

### In detail

A characterful super-studio positioned on a very popular road nearby Crystal Palace Park.

This light-filled accommodation has been modified by the current owners to make the absolute most of the available space, creating well designed storage solutions and providing a warm, inviting and comfortable home. There are large sash windows in the living and sleeping area which afford pleasant elevated views, and a segmented kitchen / dining area allows for entertaining. High ceilings add to a sense of space, whilst the entrance lobby is big enough to offer a place for a home office. The bathroom has been tastefully upgraded and provides access to a large loft storage level. The property is also to be sold with the benefit of a share of the freehold.