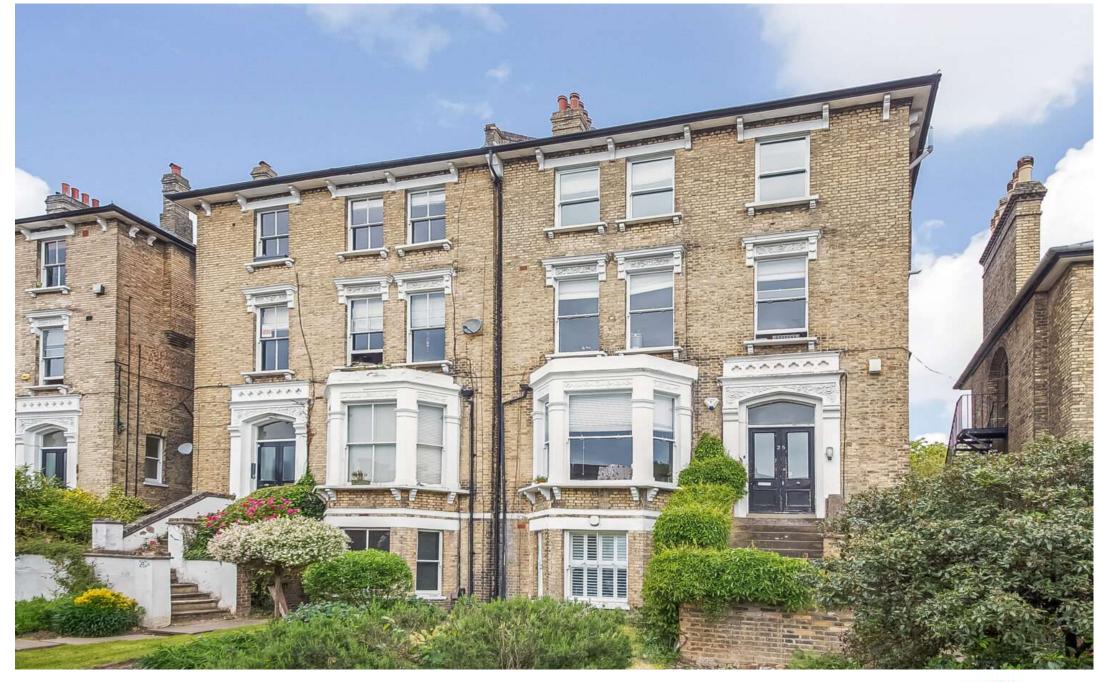

Thicket Road, SE20 £300,000 0208 702 9333 pedderproperty.com

### In detail

A characterful super-studio positioned on a very popular road nearby Crystal Palace Park.

This light-filled accommodation has been modified by the current owners to make the absolute most of the available space, creating well designed storage solutions and providing a warm, inviting and comfortable home. There are large sash windows in the living and sleeping area which afford pleasant elevated views, and a segmented kitchen / dining area allows for entertaining. High ceilings add to a sense of space, whilst the entrance lobby is big enough to offer a place for a home office. The bathroom has been tastefully upgraded and provides access to a large loft storage level. The property is also to be sold with the benefit of a share of the freehold.