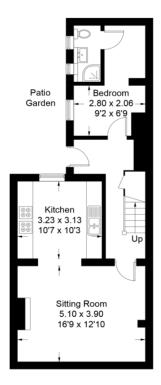

#### Lewes Road, Brighton, BN2 2HZ

Approximate Gross Internal Area = 162.4 sq m / 1748 sq ft

= Reduced headroom below 1.5m / 5'0

Second Floor

Lower Ground Floor

**Ground Floor** 

First Floor

#### Illustration for identification purposes only, measurements are approximate, not to scale. Imageplansurveys @ 2023

#### **GROUND FLOOR**

**ENTRANCE HALL** 

BEDROOM SEVEN 14' 8" x 10' 0" (4.47m x 3.05m)

**ENSUITE SHOWER ROOM** 

#### LOWER GROUND FLOOR

SITTING ROOM 16' 9" x 12' 10" (5.11m x 3.91m)

KITCHEN 10' 7" x 10' 3" (3.23m x 3.12m)

BEDROOM SIX 9' 2" x 6' 9" (2.79m x 2.06m)

**ENSUITE SHOWER ROOM** 