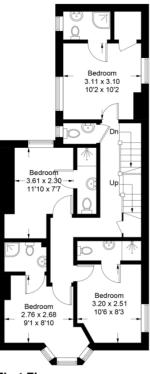

#### Lewes Road, Brighton, BN2 2HZ

Approximate Gross Internal Area = 162.4 sq m / 1748 sq ft

= Reduced headroom below 1.5m / 5'0

Second Floor

Lower Ground Floor

**Ground Floor** 

First Floor

#### Illustration for identification purposes only, measurements are approximate, not to scale. Imageplansurveys @ 2023

### Accommodation

#### **FIRST FLOOR**

BEDROOM FIVE 9' 1" x 8' 10" (2.77m x 2.69m)

**ENSUITE SHOWER ROOM** 

BEDROOM FOUR 10' 6" x 8' 3" (3.2m x 2.51m)

**ENSUITE SHOWER ROOM** 

BEDROOM THREE 11' 10" x 7' 7" (3.61m x 2.31m)

**ENSUITE SHOWER ROOM** 

WC

BEDROOM TWO 10' 2" x 10' 2" (3.1m x 3.1m)

**ENSUITE SHOWER ROOM** 