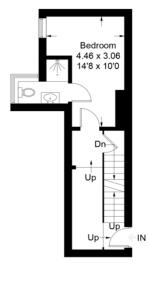

#### Lewes Road, Brighton, BN2 2HZ

Approximate Gross Internal Area = 162.4 sq m / 1748 sq ft

= Reduced headroom below 1.5m / 5'0

Second Floor

Lower Ground Floor

**Ground Floor** 

First Floor

#### Illustration for identification purposes only, measurements are approximate, not to scale. Imageplansurveys @ 2023

#### **FIRST FLOOR**

BEDROOM FIVE 9' 1" x 8' 10" (2.77m x 2.69m)

**ENSUITE SHOWER ROOM** 

BEDROOM FOUR 10' 6" x 8' 3" (3.2m x 2.51m)

**ENSUITE SHOWER ROOM** 

BEDROOM THREE 11' 10" x 7' 7" (3.61m x 2.31m)

**ENSUITE SHOWER ROOM** 

WC

BEDROOM TWO 10' 2" x 10' 2" (3.1m x 3.1m)

**ENSUITE SHOWER ROOM** 