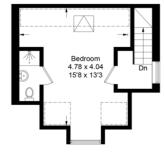

#### Lewes Road, Brighton, BN2 2HZ

Approximate Gross Internal Area = 162.4 sq m / 1748 sq ft

= Reduced headroom below 1.5m / 5'0

Second Floor

Lower Ground Floor

**Ground Floor** 

First Floor

#### Illustration for identification purposes only, measurements are approximate, not to scale. Imageplansurveys @ 2023

#### SECOND FLOOR

BEDROOM ONE 15' 8" x 13' 3" (4.78m x 4.04m)

ENSUITE SHOWER ROOM

OUTSIDE

PATIO GARDEN