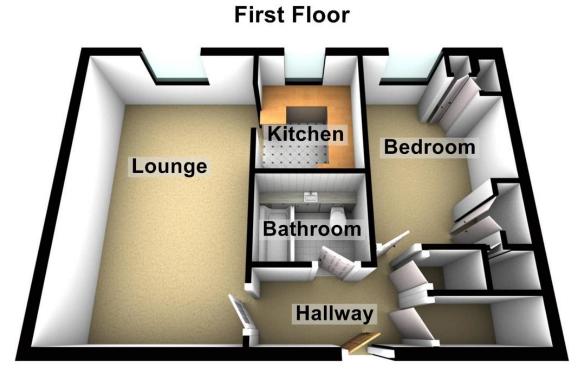

The accommodation comprises a hallway with a built in storage cupboard, walk in airing cupboard and providing access to the bedroom, bathroom and lounge.

A well presented and generous size lounge overlooks the front aspect with an arch leading to the kitchen with fitted wall and base units, and contrasting work surfaces, built in electric oven and induction hob.

The bedroom has a range of fitted wardrobes and the fully tiled bathroom with a modern suite complete this property.

Externally there are communal gardens comprising lawn areas with flower and shrub beds and residents parking.

ENTRANCE HALL 9' 3" x 4' 00" (2.82m x 1.22m) LOUNGE 17' 10" x 10' 7" (5.44m x 3.23m) KITCHEN 8' 1" x 6' 6" (2.46m x 1.98m)

## BEDROOM

13' 00" x 8' 6" (3.96m x 2.59m) BATHROOM 6' 5" x 5' 3" (1.96m x 1.6m) COMMUNAL GARDENS

COMMUNAL PARKING