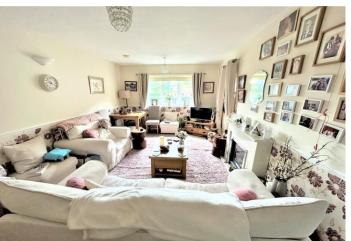

• LOUNGE

The accommodation comprises a hallway with a built in storage cupboard, walk in airing cupboard and providing access to the bedroom, bathroom and lounge.

A well presented and generous size lounge overlooks the front aspect with an arch leading to the kitchen with fitted wall and base units, and contrasting work surfaces, built in electric oven and induction hob.