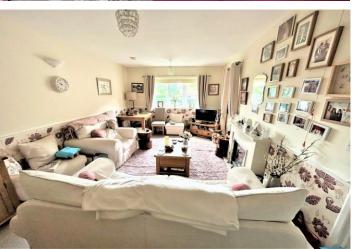

• LOUNGE

The accommodation comprises a hallway with a built in storage cupboard, walk in airing cupboard and providing access to the bedroom, bathroom and lounge.

A well presented and generous size lounge overlooks the front aspect with an arch leading to the kitchen with fitted wall and base units, and contrasting work surfaces, built in electric oven and induction hob.