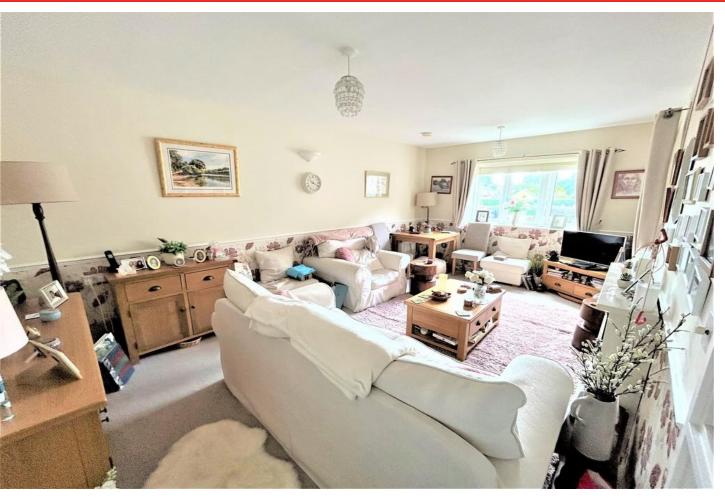

The accommodation comprises a hallway with a built in storage cupboard, walk in airing cupboard and providing access to the bedroom, bathroom and lounge.

A well presented and generous size lounge overlooks the front aspect with an arch leading to the kitchen with fitted wall and base units, and contrasting work surfaces, built in electric oven and induction hob.

ENTRANCE HALL 9' 3" x 4' 00" (2.82m x 1.22m) LOUNGE 17' 10" x 10' 7" (5.44m x 3.23m) KITCHEN 8' 1" x 6' 6" (2.46m x 1.98m)