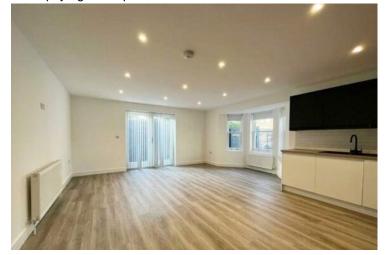

This extremely spacious ground floor property was fully renovated throughout to an extremely high standard at the end of 2023 so is in impeccable order throughout. Accommodation comprises of entrance hall, a large master bedroom with en suite shower room, two further double bedrooms, a stunning family bathroom and the magnificent open plan lounge / diner with an extensive, high specification kitchen area with integrated appliances.

**BATHROOM** 

OPEN PLAN LOUNGE / DINER 20' 4" x 15' 8" (6.2m x 4.78m)

MODERN FITTED KITCHEN AREA

**OUTSIDE** 

LARGE PRIVATE FRONT GARDEN

PRIVATE SIDE GARDEN Access from lounge / diner

ALLOCATED OFF ROAD PARKING SPACE Gated access from front garden & road