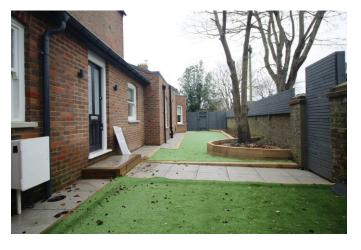

The property feels more like a house than a flat with 943 sq.ft. of space and you have two private gardens surrounding the outside. You also have an allocated off road parking space and a share of the Freehold. There are currently tenants in situ until November 2026 paying £1900pcm.

**BATHROOM** 

OPEN PLAN LOUNGE / DINER 20' 4" x 15' 8" (6.2m x 4.78m)

MODERN FITTED KITCHEN AREA

**OUTSIDE** 

LARGE PRIVATE FRONT GARDEN

PRIVATE SIDE GARDEN Access from lounge / diner

ALLOCATED OFF ROAD PARKING SPACE Gated access from front garden & road