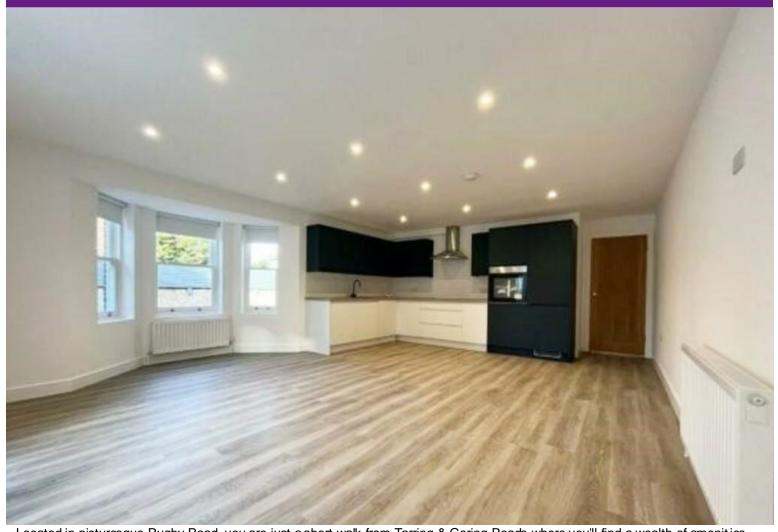

This extremely spacious ground floor property was fully renovated throughout to an extremely high standard at the end of 2023 so is in impeccable order throughout. Accommodation comprises of entrance hall, a large master bedroom with en suite shower room, two further double bedrooms, a stunning family bathroom and the magnificent open plan lounge / diner with an extensive, high specification kitchen area with integrated appliances.

**BATHROOM** 

OPEN PLAN LOUNGE / DINER 20' 4" x 15' 8" (6.2m x 4.78m)

MODERN FITTED KITCHEN AREA

**OUTSIDE** 

LARGE PRIVATE FRONT GARDEN

PRIVATE SIDE GARDEN Access from lounge / diner

ALLOCATED OFF ROAD PARKING SPACE Gated access from front garden & road