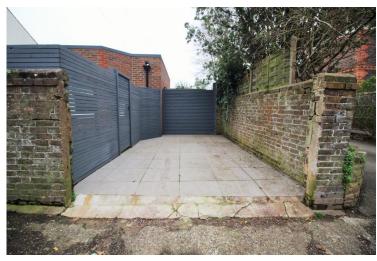

The property feels more like a house than a flat with 943 sq.ft. of space and you have two private gardens surrounding the outside. You also have an allocated off road parking space and a share of the Freehold. There are currently tenants in situ until November 2026 paying £1900pcm.

**BATHROOM** 

OPEN PLAN LOUNGE / DINER 20' 4" x 15' 8" (6.2m x 4.78m)

MODERN FITTED KITCHEN AREA

**OUTSIDE** 

LARGE PRIVATE FRONT GARDEN

PRIVATE SIDE GARDEN Access from lounge / diner

ALLOCATED OFF ROAD PARKING SPACE Gated access from front garden & road