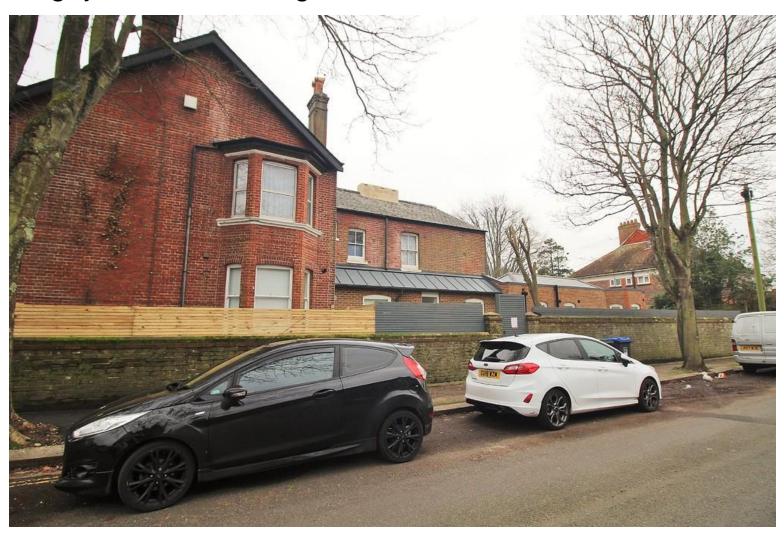

## Rugby Road, Worthing, BN11 4PT

Located in picturesque Rugby Road, you are just a short walk from Tarring & Goring Roads where you'll find a wealth of amenities, shops and supermarkets. Worthing's beautiful seafront & town centre are also within easy reach where you'll find shops, restaurants, pubs, cinemas, theatres and leisure facilities is approximately 1 mile away. West Worthing mainline railway stations is approximately 0.3 miles away with direct links to London and Brighton, and local reliable bus services run close by.

The property feels more like a house than a flat with 943 sq.ft. of space and you have two private gardens surrounding the outside. You also have an allocated off road parking space and a share of the Freehold. There are currently tenants in situ until November 2026 paying £1900pcm.