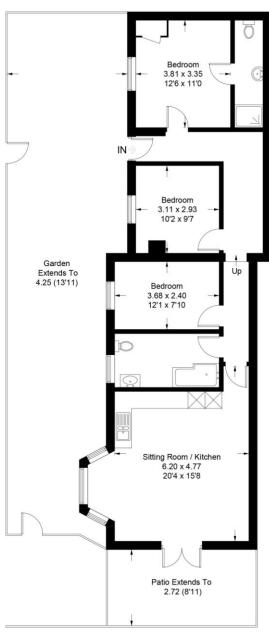

### Rugby Road, Worthing, BN11 4PT

Approximate Gross Internal Area = 87.6 sq m / 943 sq ft

#### **Ground Floor**

Illustration for identification purposes only, measurements are approximate, not to scale. Imageplansurveys @ 2023

#### **GROUND FLOOR**

PRIVATE ENTRANCE

**ENTRANCE HALL** 

BEDROOM ONE 12' 6" x 11' 0" (3.81m x 3.35m)

**EN SUITE SHOWER ROOM** 

BEDROOM THREE 10' 2" x 9' 7" (3.1m x 2.92m)

BEDROOM TWO 12' 1" x 7' 10" (3.68m x 2.39m)

**BATHROOM** 

OPEN PLAN LOUNGE / DINER 20' 4" x 15' 8" (6.2m x 4.78m)

MODERN FITTED KITCHEN AREA

**OUTSIDE** 

LARGE PRIVATE FRONT GARDEN

PRIVATE SIDE GARDEN Access from lounge / diner

ALLOCATED OFF ROAD PARKING SPACE Gated access from front garden & road