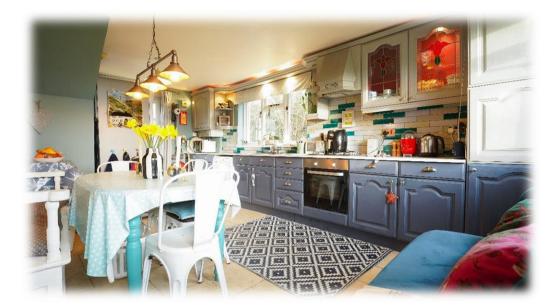

## Penrhiw

Located in a spectacular location with outstanding views across miles of Ceredigion open countryside, this detached property offers flexible living options with 7 acres of land.

The main Cottage offers quirky accommodation with a cosy lounge, kitchen / dining room and two first floor bedrooms, an upstairs bathroom with outstanding views to the front. To the rear is an attractive detached oak framed building with one large room, one small room and bathroom with a double garage.