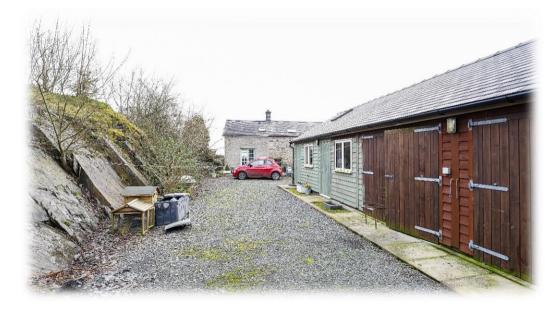

## Penrhiw

Located in a spectacular location with outstanding views across miles of Ceredigion open countryside, this detached property offers flexible living options with 7 acres of land.

The main Cottage offers quirky accommodation with a cosy lounge, kitchen / dining room and two first floor bedrooms, an upstairs bathroom with outstanding views to the front. To the rear is an attractive detached oak framed building with one large room, one small room and bathroom with a double garage.

There is also a detached garage and the land comprises of approximately 7 acres of rising land to the rear of the property with amazing views at the top, as well as some iconic trees.

Additionally, there is a sheep shed next to the property which could be developed (subject to planning permission) in the future, which could operate as a further building or potentially a studio with the most amazing views as well. There is parking at the property and a property in this valley setting does not come on the market very often.