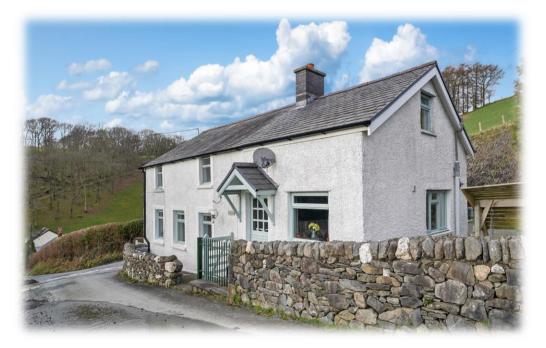

## Penrhiw

Located in a spectacular location with outstanding views across miles of Ceredigion open countryside, this detached property offers flexible living options with 7 acres of land.

The main Cottage offers quirky accommodation with a cosy lounge, kitchen / dining room and two first floor bedrooms, an upstairs bathroom with outstanding views to the front. To the rear is an attractive detached oak framed building with one large room, one small room and bathroom with a double garage.

There is also a detached garage and the land comprises of approximately 7 acres of rising land to the rear of the property with amazing views at the top, as well as some iconic trees.

Additionally, there is a sheep shed next to the property which could be developed (subject to planning permission) in the future, which could operate as a further building or potentially a studio with the most amazing views as well. There is parking at the property and a property in this valley setting does not come on the market very often.