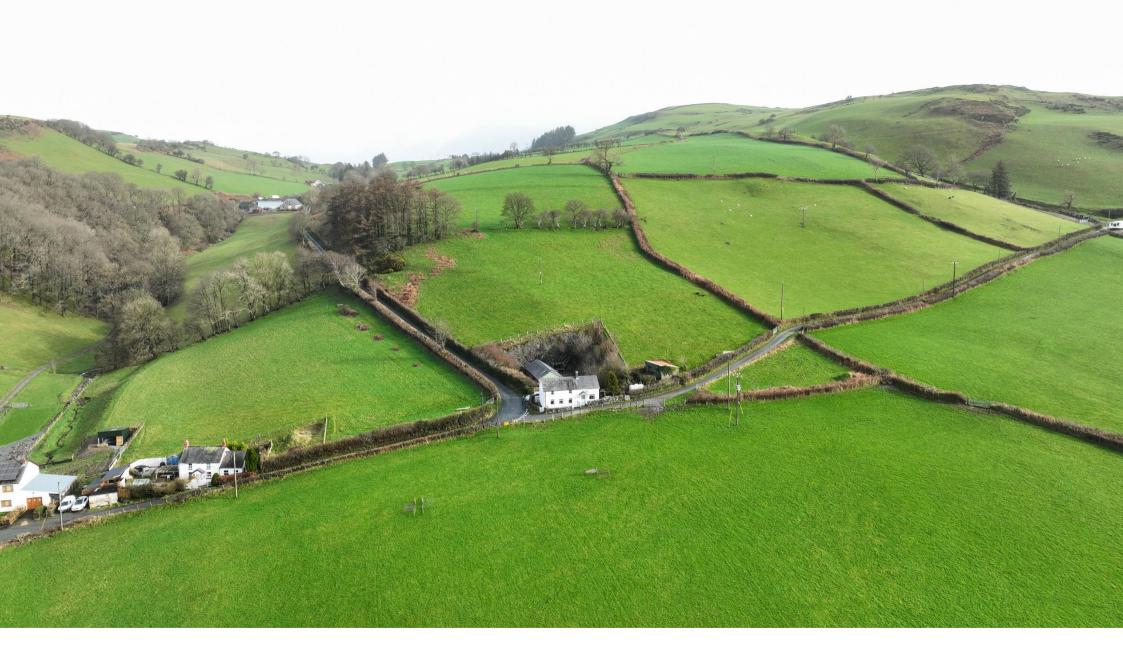

## Penrhiw

Located in a spectacular location with outstanding views across miles of Ceredigion open countryside, this detached property offers flexible living options with 7 acres of land.

The main Cottage offers quirky accommodation with a cosy lounge, kitchen / dining room and two first floor bedrooms, an upstairs bathroom with outstanding views to the front. To the rear is an attractive detached oak framed building with one large room, one small room and bathroom with a double garage.

There is also a detached garage and the land comprises of approximately 7 acres of rising land to the rear of the property with amazing views at the top, as well as some iconic trees.

Additionally, there is a sheep shed next to the property which could be developed (subject to planning permission) in the future, which could operate as a further building or potentially a studio with the most amazing views as well. There is parking at the property and a property in this valley setting does not come on the market very often.