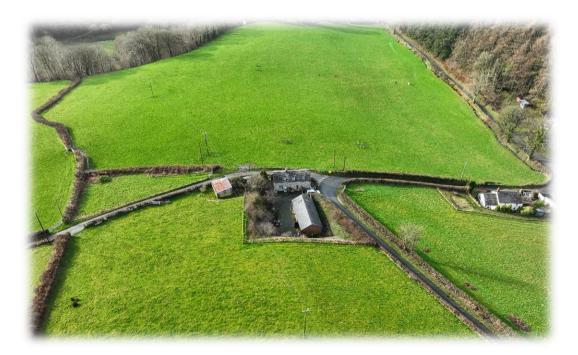

There is also a detached garage and the land comprises of approximately 7 acres of rising land to the rear of the property with amazing views at the top, as well as some iconic trees.

Additionally, there is a sheep shed next to the property which could be developed (subject to planning permission) in the future, which could operate as a further building or potentially a studio with the most amazing views as well. There is parking at the property and a property in this valley setting does not come on the market very often.