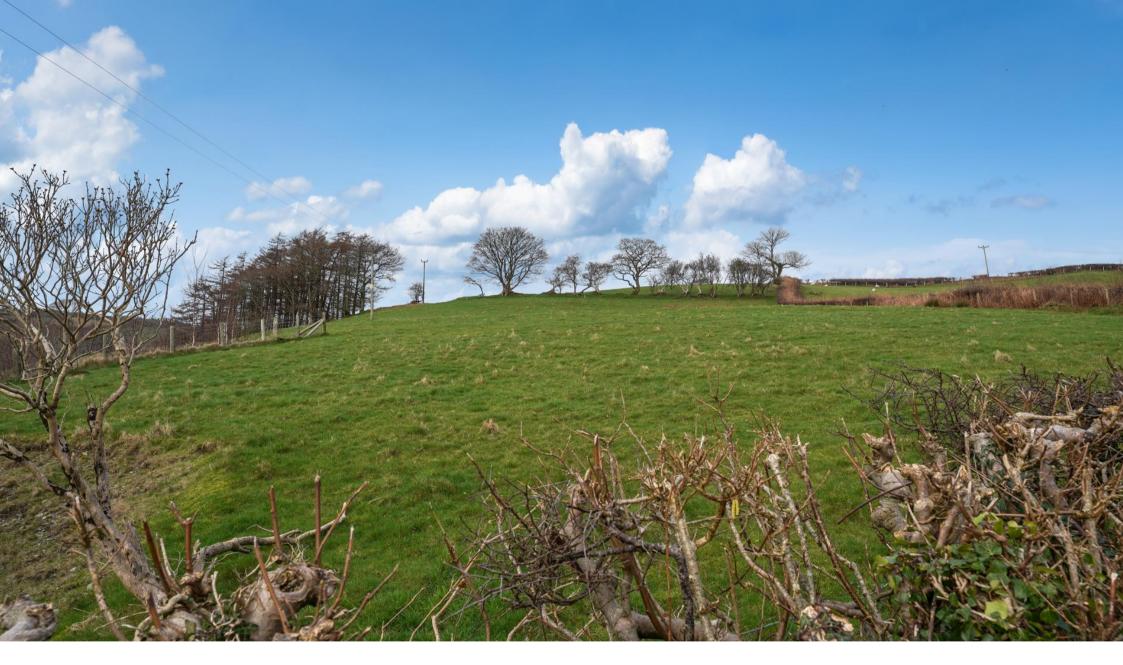

There is also a detached garage and the land comprises of approximately 7 acres of rising land to the rear of the property with amazing views at the top, as well as some iconic trees.

Additionally, there is a sheep shed next to the property which could be developed (subject to planning permission) in the future, which could operate as a further building or potentially a studio with the most amazing views as well. There is parking at the property and a property in this valley setting does not come on the market very often.