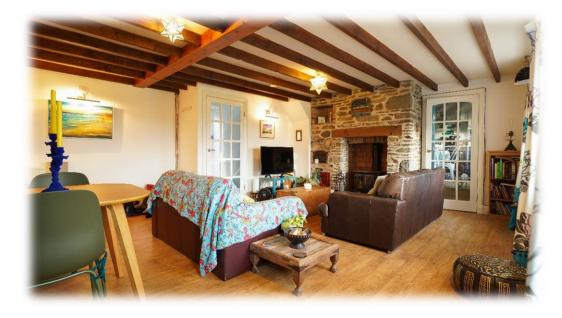

## Penrhiw

Located in a spectacular location with outstanding views across miles of Ceredigion open countryside, this detached property offers flexible living options with 7 acres of land.

The main Cottage offers quirky accommodation with a cosy lounge, kitchen / dining room and two first floor bedrooms, an upstairs bathroom with outstanding views to the front. To the rear is an attractive detached oak framed building with one large room, one small room and bathroom with a double garage.