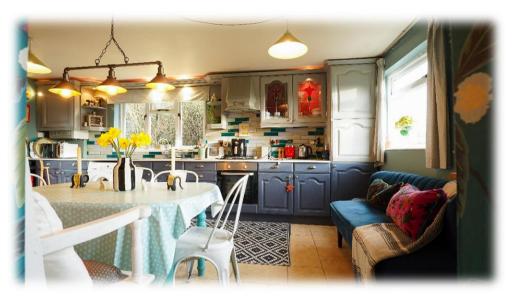

## Penrhiw

Located in a spectacular location with outstanding views across miles of Ceredigion open countryside, this detached property offers flexible living options with 7 acres of land.

The main Cottage offers quirky accommodation with a cosy lounge, kitchen / dining room and two first floor bedrooms, an upstairs bathroom with outstanding views to the front. To the rear is an attractive detached oak framed building with one large room, one small room and bathroom with a double garage.