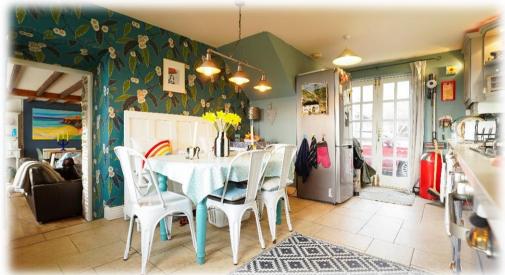

## Penrhiw

Located in a spectacular location with outstanding views across miles of Ceredigion open countryside, this detached property offers flexible living options with 7 acres of land.

The main Cottage offers quirky accommodation with a cosy lounge, kitchen / dining room and two first floor bedrooms, an upstairs bathroom with outstanding views to the front. To the rear is an attractive detached oak framed building with one large room, one small room and bathroom with a double garage.