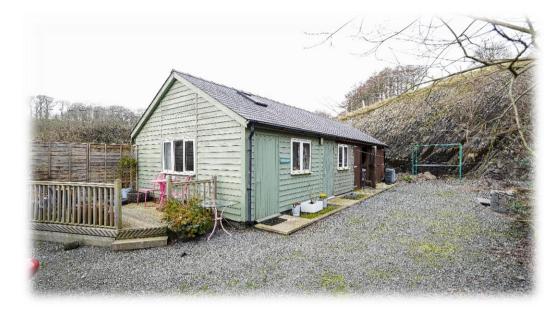

## Penrhiw

Located in a spectacular location with outstanding views across miles of Ceredigion open countryside, this detached property offers flexible living options with 7 acres of land.

The main Cottage offers quirky accommodation with a cosy lounge, kitchen / dining room and two first floor bedrooms, an upstairs bathroom with outstanding views to the front. To the rear is an attractive detached oak framed building with one large room, one small room and bathroom with a double garage.

There is also a detached garage and the land comprises of approximately 7 acres of rising land to the rear of the property with amazing views at the top, as well as some iconic trees.

Additionally, there is a sheep shed next to the property which could be developed (subject to planning permission) in the future, which could operate as a further building or potentially a studio with the most amazing views as well. There is parking at the property and a property in this valley setting does not come on the market very often.