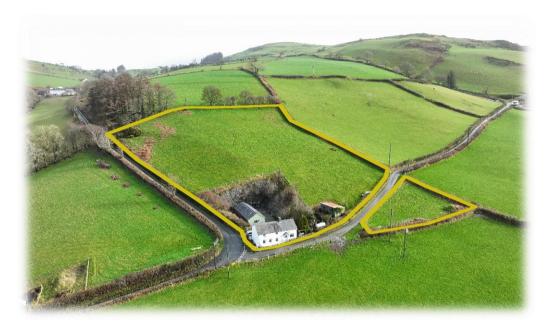

There is also a detached garage and the land comprises of approximately 7 acres of rising land to the rear of the property with amazing views at the top, as well as some iconic trees.

Additionally, there is a sheep shed next to the property which could be developed (subject to planning permission) in the future, which could operate as a further building or potentially a studio with the most amazing views as well. There is parking at the property and a property in this valley setting does not come on the market very often.