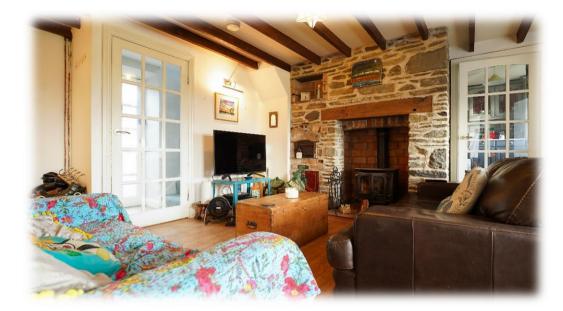

## Penrhiw

Located in a spectacular location with outstanding views across miles of Ceredigion open countryside, this detached property offers flexible living options with 7 acres of land.

The main Cottage offers quirky accommodation with a cosy lounge, kitchen / dining room and two first floor bedrooms, an upstairs bathroom with outstanding views to the front. To the rear is an attractive detached oak framed building with one large room, one small room and bathroom with a double garage.