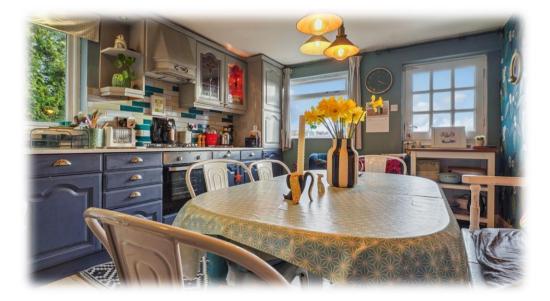

## Penrhiw

Located in a spectacular location with outstanding views across miles of Ceredigion open countryside, this detached property offers flexible living options with 7 acres of land.

The main Cottage offers quirky accommodation with a cosy lounge, kitchen / dining room and two first floor bedrooms, an upstairs bathroom with outstanding views to the front. To the rear is an attractive detached oak framed building with one large room, one small room and bathroom with a double garage.