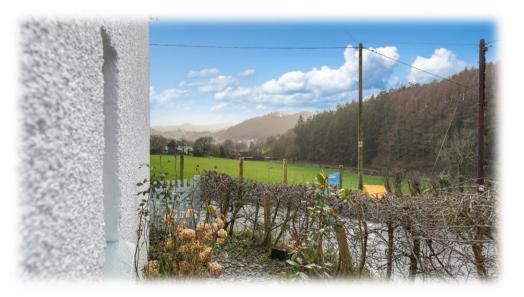

## Penrhiw

Located in a spectacular location with outstanding views across miles of Ceredigion open countryside, this detached property offers flexible living options with 7 acres of land.

The main Cottage offers quirky accommodation with a cosy lounge, kitchen / dining room and two first floor bedrooms, an upstairs bathroom with outstanding views to the front. To the rear is an attractive detached oak framed building with one large room, one small room and bathroom with a double garage.

There is also a detached garage and the land comprises of approximately 7 acres of rising land to the rear of the property with amazing views at the top, as well as some iconic trees.

Additionally, there is a sheep shed next to the property which could be developed (subject to planning permission) in the future, which could operate as a further building or potentially a studio with the most amazing views as well. There is parking at the property and a property in this valley setting does not come on the market very often.