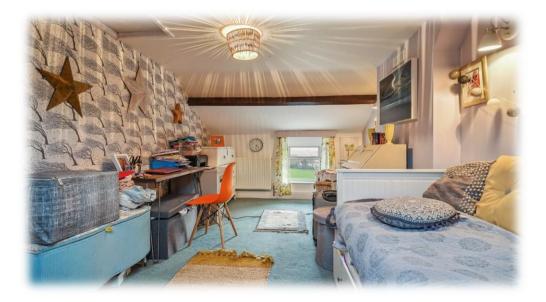

## Penrhiw

Located in a spectacular location with outstanding views across miles of Ceredigion open countryside, this detached property offers flexible living options with 7 acres of land.

The main Cottage offers quirky accommodation with a cosy lounge, kitchen / dining room and two first floor bedrooms, an upstairs bathroom with outstanding views to the front. To the rear is an attractive detached oak framed building with one large room, one small room and bathroom with a double garage.