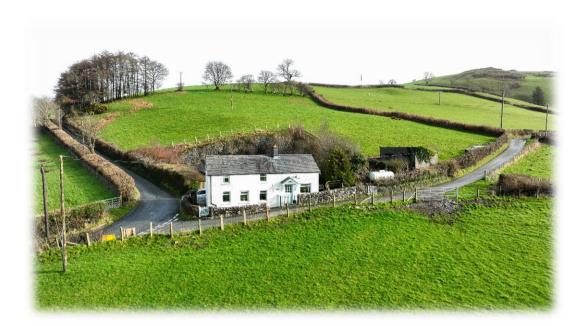

## Penrhiw

Located in a spectacular location with outstanding views across miles of Ceredigion open countryside, this detached property offers flexible living options with 7 acres of land.

The main Cottage offers quirky accommodation with a cosy lounge, kitchen / dining room and two first floor bedrooms, an upstairs bathroom with outstanding views to the front. To the rear is an attractive detached oak framed building with one large room, one small room and bathroom with a double garage.

There is also a detached garage and the land comprises of approximately 7 acres of rising land to the rear of the property with amazing views at the top, as well as some iconic trees.

Additionally, there is a sheep shed next to the property which could be developed (subject to planning permission) in the future, which could operate as a further building or potentially a studio with the most amazing views as well. There is parking at the property and a property in this valley setting does not come on the market very often.