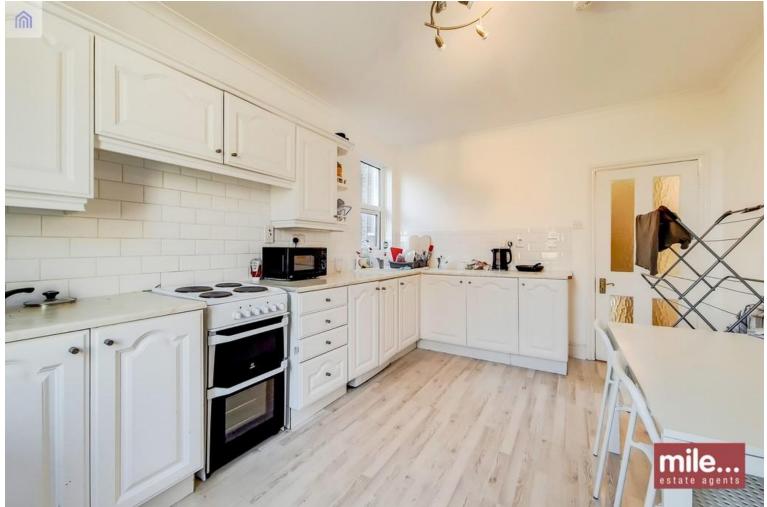

## Chamberlayne Road, Kensal Rise NW10 £599,000 Leasehold

Mile are delighted to introduce to the market this very large and charming split-level apartment of over 1,400sq ft set within this conversion in the heart of Kensal Rise. Benefiting of its own entrance and split over two floor, this great property is currently divided into five bedrooms with three bathrooms (two ensuites) and a fully fitted separate kitchen / diner.

Offered in excellent condition, this very spacious apartment also benefits from double glazed windows, original features, carpet throughout, high ceilings, a very large storage space in the eaves and an abundance of natural light.

- Amazing split-level apartment
- Three double bedrooms
- Excellent condition
- Fantastic location
- Chain Free

- Potential to extend (STPP)
- Large separate kitchen / diner
- Own entrance
- Over 1,400sq ft of living-space
- Close to shops and transports