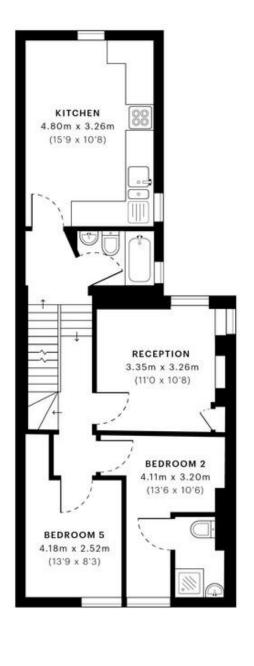

## Chamberlayne Road, Kensal Rise NW10 £599,000 Leasehold

Mile are delighted to introduce to the market this very large and charming split-level apartment of over 1,400sq ft set within this conversion in the heart of Kensal Rise. Benefiting of its own entrance and split over two floor, this great property is currently divided into five bedrooms with three bathrooms (two ensuites) and a fully fitted separate kitchen / diner.

Offered in excellent condition, this very spacious apartment also benefits from double glazed windows, original features, carpet throughout, high ceilings, a very large storage space in the eaves and an abundance of natural light.

- Amazing split-level apartment
- Three double bedrooms
- Excellent condition
- Fantastic location
- Chain Free

- Potential to extend (STPP)
- Large separate kitchen / diner
- Own entrance
- Over 1,400sq ft of living-space
- Close to shops and transports