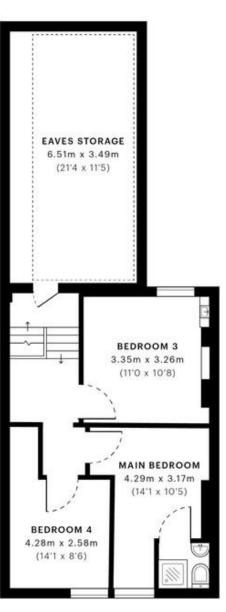

## Chamberlayne Road, Kensal Rise NW10 £599,000 Leasehold

Mile are delighted to introduce to the market this very large and charming split-level apartment of over 1,400sq ft set within this conversion in the heart of Kensal Rise. Benefiting of its own entrance and split over two floor, this great property is currently divided into five bedrooms with three bathrooms (two ensuites) and a fully fitted separate kitchen / diner.

Offered in excellent condition, this very spacious apartment also benefits from double glazed windows, original features, carpet throughout, high ceilings, a very large storage space in the eaves and an abundance of natural light.

- Amazing split-level apartment
- Three double bedrooms
- Excellent condition
- Fantastic location
- Chain Free

- Potential to extend (STPP)
- Large separate kitchen / diner
- Own entrance
- Over 1,400sq ft of living-space
- Close to shops and transports