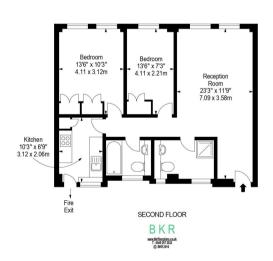

### Description

A gorgeous two-bedroom apartment situated on the 2nd floor of a classic Edwardian style building that has retained its traditional period features. Newly refurbished by interior designers, it is available furnished or unfurnished upon request. It comprises a fabulous reception room with bespoke furniture and an abundance of natural light provided by the large windows. The kitchen is sleek and functional, and the dining room makes for the perfect entertaining space with a circular dining table seating up to 4 guests. The gorgeous double bedrooms feature light carpeting throughout, as well as built-in wardrobes providing ample storage space. The apartment is pet friendly with wonderful views of the peaceful communal gardens at the rear of the building. The building also benefits from an onsite caretaker and a 24-hour emergency helpline for any maintenance issues or advice needed.