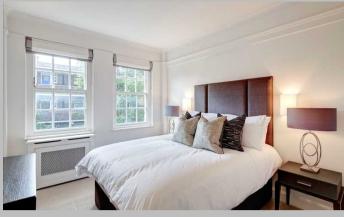

### Description

A gorgeous two-bedroom apartment situated on the 2nd floor of a classic Edwardian style building that has retained its traditional period features. Newly refurbished by interior designers, it is available furnished or unfurnished upon request. It comprises a fabulous reception room with bespoke furniture and an abundance of natural light provided by the large windows. The kitchen is sleek and functional, and the dining room makes for the perfect entertaining space with a circular dining table seating up to 4 guests. The gorgeous double bedrooms feature light carpeting throughout, as well as built-in wardrobes providing ample storage space. The apartment is pet friendly with wonderful views of the peaceful communal gardens at the rear of the building. The building also benefits from an onsite caretaker and a 24-hour emergency helpline for any maintenance issues or advice needed.