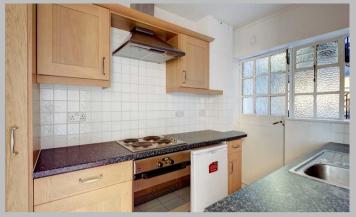

### Description

A gorgeous two-bedroom apartment situated on the 2nd floor of a classic Edwardian style building that has retained its traditional period features. Newly refurbished by interior designers, it is available furnished or unfurnished upon request. It comprises a fabulous reception room with bespoke furniture and an abundance of natural light provided by the large windows. The kitchen is sleek and functional, and the dining room makes for the perfect entertaining space with a circular dining table seating up to 4 guests. The gorgeous double bedrooms feature light carpeting throughout, as well as built-in wardrobes providing ample storage space. The apartment is pet friendly with wonderful views of the peaceful communal gardens at the rear of the building. The building also benefits from an onsite caretaker and a 24-hour emergency helpline for any maintenance issues or advice needed.