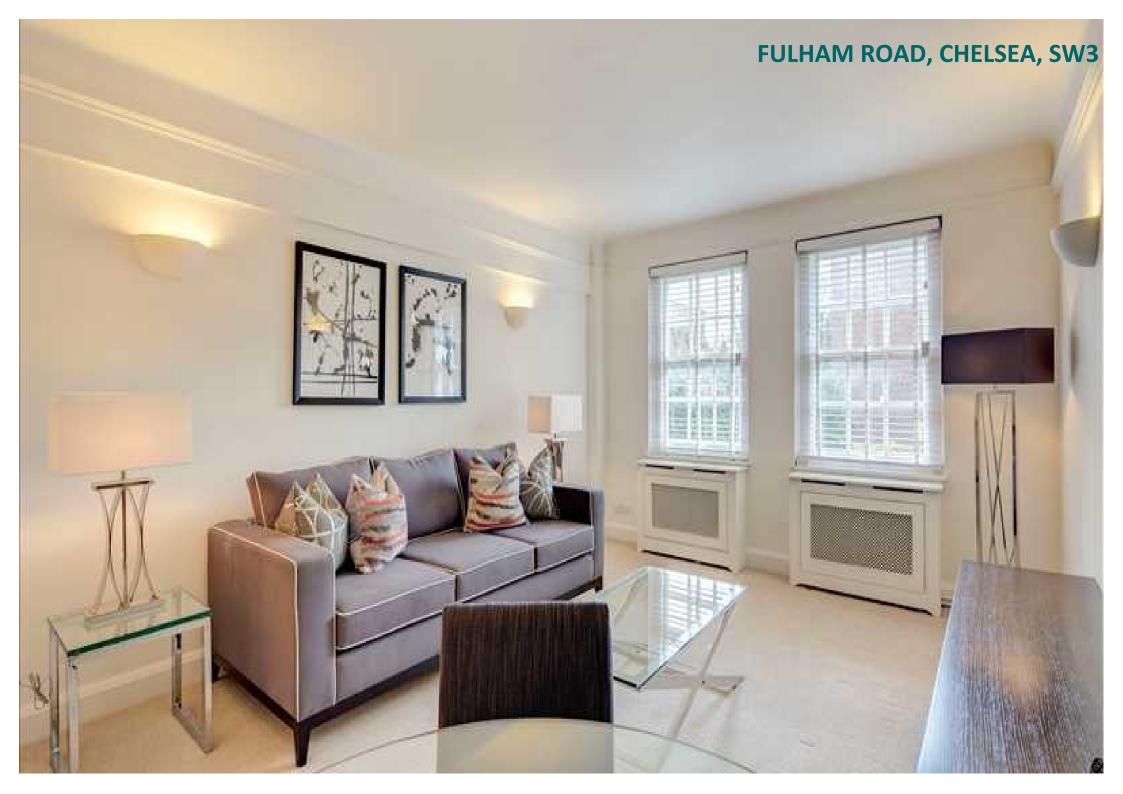

### Description

A gorgeous two-bedroom apartment situated on the 2nd floor of a classic Edwardian style building that has retained its traditional period features. Newly refurbished by interior designers, it is available furnished or unfurnished upon request. It comprises a fabulous reception room with bespoke furniture and an abundance of natural light provided by the large windows. The kitchen is sleek and functional, and the dining room makes for the perfect entertaining space with a circular dining table seating up to 4 guests. The gorgeous double bedrooms feature light carpeting throughout, as well as built-in wardrobes providing ample storage space. The apartment is pet friendly with wonderful views of the peaceful communal gardens at the rear of the building. The building also benefits from an onsite caretaker and a 24-hour emergency helpline for any maintenance issues or advice needed.