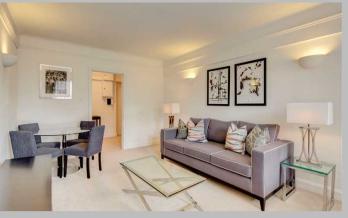

### Description

A gorgeous two-bedroom apartment situated on the 2nd floor of a classic Edwardian style building that has retained its traditional period features. Newly refurbished by interior designers, it is available furnished or unfurnished upon request. It comprises a fabulous reception room with bespoke furniture and an abundance of natural light provided by the large windows. The kitchen is sleek and functional, and the dining room makes for the perfect entertaining space with a circular dining table seating up to 4 guests. The gorgeous double bedrooms feature light carpeting throughout, as well as built-in wardrobes providing ample storage space. The apartment is pet friendly with wonderful views of the peaceful communal gardens at the rear of the building. The building also benefits from an onsite caretaker and a 24-hour emergency helpline for any maintenance issues or advice needed.