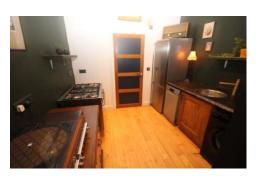

**Dining Area**: 12.34' x 10.53' (3.76m x 3.21m)

Stripped floorboards, stairs to the first floor, upvc door to the rear, central heating radiator, exposed feature brick.

**Kitchen**: 8.63' x 7.91' (2.63m x 2.41m)

Comprising of feature complimentary concrete worktop incorporating circular sink with lever tap with base unit below, gas cooker point, plumbing for washing machine and dishwasher, space for fridge freezer, fitted shelves, Velux window.