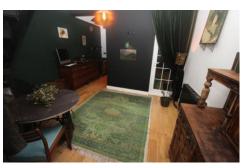

**Dining Area**: 12.34' x 10.53' (3.76m x 3.21m)

Stripped floorboards, stairs to the first floor, upvc door to the rear, central heating radiator, exposed feature brick.

**Kitchen**: 8.63' x 7.91' (2.63m x 2.41m)