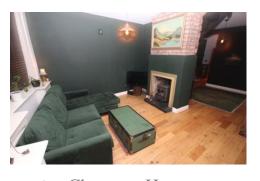

#### Lounge/dining Area

**Lounge**: 12.20' x 11.35' (3.72m x 3.46m)

Entrance via recessed porch with timber entrance door with window above leading into the lounge, central heating radiator, window to the front elevation, stripped floorboards, recess incorporating multi fuel burner set on hearth.