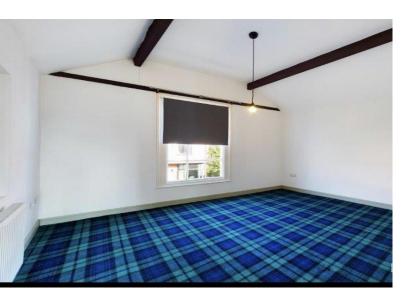

#### Landing

**Bedroom 1**: 12.37' x 7.71' (3.77m x 2.35m)

2 Double glazed windows to the rear elevation, central heating radiator.

**Bedroom 2**: 12.27' x 11.81' (3.74m x 3.60m)

Sash window to the front elevation, central heating radiator, two feature beams.