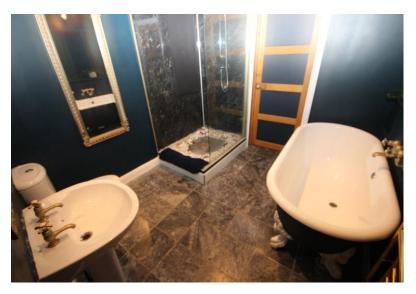

**Bathroom**: 8.99' x 8.60' (2.74m x 2.62m)

Large four piece bathroom suite comprising of roll top bath, pedestal wash hand basin, low level w.c with top flush, walk in shower cubicle with decorative pebbles and stone slab with fitted shower, brass finished towel rail, marble effect tiling to floor, concealed lighting, upvc door to the garden.