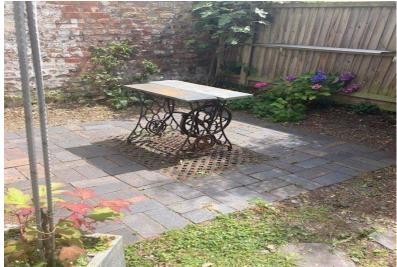

#### **Externally**

There is an enclosed courtyard area to the rear with brick paved area and decorative gravel and there is a timber gate to shared pedestrian access and in the agents, opinion offers a great deal of privacy.