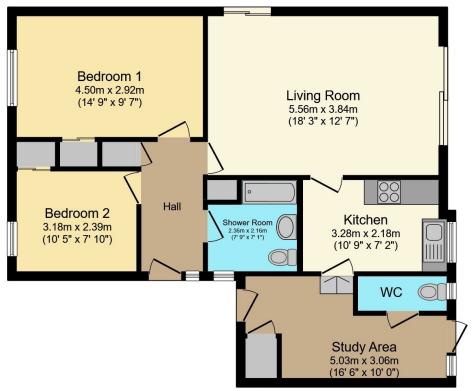

#### **PROPERTY**

Tenure: Freehold

A beautifully presented two bedroom link-detached bungalow with a rear extension that has created a cloakroom and office space. The property has a generous hallway that gives access to two bedrooms, both a good size with the principal having large windows and plenty of room for wardrobes, additional furniture and the bed. There are fitted wardrobes in both bedrooms. There is a good sized and stunningly refitted shower room which is fully tiled and has a modern white suite. The lounge is a great size with double aspect windows that drench this room with natural light. There is a kitchen off this room which has a wide range of eye and base level units along with plenty of worktop space so you can really put your culinary skills to use.

Furthermore, there is the addition of an office and a handy cloakroom.

This property has been well maintained by the current owners including all the below:

- New roof with 10-year warranty and full replacement facia boards, guttering, and downpipes – Aug 2023
- New refitted shower room with Aqualisa Digital High-Pressure shower system - Aug 2023
- New flooring through, water repellent laminate flooring -2023
- New feather board fencing all around 2022
- Rear Extension 2022

## **Council Tax**

Band D

Floor Plan

# Total Approximate Floor Area

827 sq ft / 77 sq m