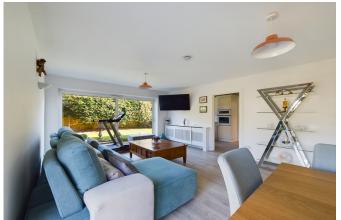

#### **PROPERTY**

Tenure: Freehold

A beautifully presented two bedroom link-detached bungalow with a rear extension that has created a cloakroom and office space. The property has a generous hallway that gives access to two bedrooms, both a good size with the principal having large windows and plenty of room for wardrobes, additional furniture and the bed. There are fitted wardrobes in both bedrooms. There is a good sized and stunningly refitted shower room which is fully tiled and has a modern white suite. The lounge is a great size with double aspect windows that drench this room with natural light. There is a kitchen off this room which has a wide range of eye and base level units along with plenty of worktop space so you can really put your culinary skills to use.