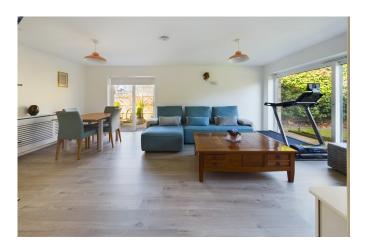

#### **PROPERTY**

Tenure: Freehold

A beautifully presented two bedroom link-detached bungalow with a rear extension that has created a cloakroom and office space. The property has a generous hallway that gives access to two bedrooms, both a good size with the principal having large windows and plenty of room for wardrobes, additional furniture and the bed. There are fitted wardrobes in both bedrooms. There is a good sized and stunningly refitted shower room which is fully tiled and has a modern white suite. The lounge is a great size with double aspect windows that drench this room with natural light. There is a kitchen off this room which has a wide range of eye and base level units along with plenty of worktop space so you can really put your culinary skills to use.

#### **OUTSIDE**

To the front, there is a large lawned garden with a driveway and carport, fit for 3 or 4 cars.

To the side, there is a lovely courtyard area with plants and shrubs, 2 sheds and side access. To the rear, there is a landscaped garden, mainly laid to lawn, with mature shrubs and borders plus a paved patio area that is ideal for entertaining your friends and family over a sizzling BBQ and drinks.