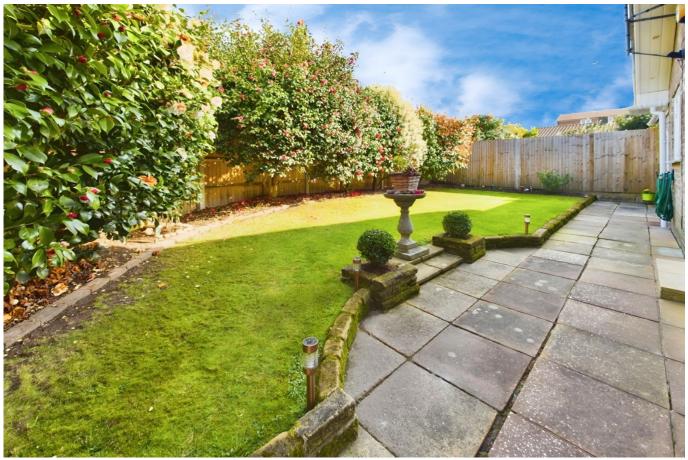

#### **OUTSIDE**

To the front, there is a large lawned garden with a driveway and carport, fit for 3 or 4 cars.

To the side, there is a lovely courtyard area with plants and shrubs, 2 sheds and side access. To the rear, there is a landscaped garden, mainly laid to lawn, with mature shrubs and borders plus a paved patio area that is ideal for entertaining your friends and family over a sizzling BBQ and drinks.