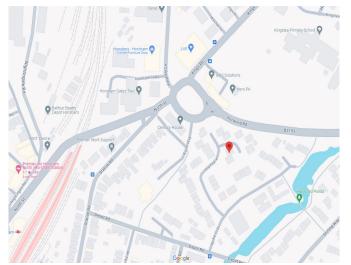

garden with a driveway and carport, fit for 3 or 4 cars.

To the side, there is a lovely courtyard area with plants and shrubs, 2 sheds and side access. To the rear, there is a landscaped garden, mainly laid to lawn, with mature shrubs and borders plus a paved patio area that is ideal for entertaining your friends and family over a sizzling BBQ and drinks.

















**Buses** 2 minute walk



**Sport & Leisure**Pavilions in the Park
0.6 miles



Shops

One Stop 0.3 miles



**Rental Income** 

£TBC pcm



**Trains** 

Horsham – 0.4 miles Littlehaven – 1.3 miles



## Schools

Kingslea Primary The Forest School Millais



## **Airport**

Gatwick 14.1 miles



# **Broadband**

Up to 67Mbps



**Roads** 

M23 6.2 miles



## **Council Tax**

Band D



Floor Plan

### **Map Location**



# Total Approximate Floor Area

827 sq ft / 77 sq m

## **EPC Rating**



Viewing arrangements by appointment through Brock Taylor

01403 272022 horshamsales@brocktaylor.co.uk



Brock Taylor Disclaimer: we would like to inform prospective purchasers that these sales particulars have been prepared as a general guide only. A detailed survey has not been carried out, nor the services, appliances and fittings tested. Room sizes should not be relied upon for furnishing purposes and are approximate. If floor plans are included they are for guidance only and illustration purposes only and may not be to scale. If there are any important matters likely to affect your decision to buy, please contact us before viewing this property.