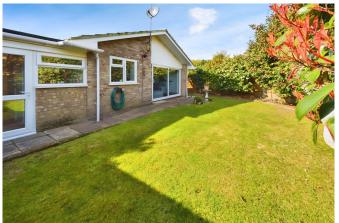

#### **OUTSIDE**

To the front, there is a large lawned garden with a driveway and carport, fit for 3 or 4 cars.

To the side, there is a lovely courtyard area with plants and shrubs, 2 sheds and side access. To the rear, there is a landscaped garden, mainly laid to lawn, with mature shrubs and borders plus a paved patio area that is ideal for entertaining your friends and family over a sizzling BBQ and drinks.