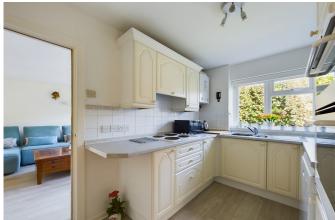

#### **PROPERTY**

Tenure: Freehold

A beautifully presented two bedroom link-detached bungalow with a rear extension that has created a cloakroom and office space. The property has a generous hallway that gives access to two bedrooms, both a good size with the principal having large windows and plenty of room for wardrobes, additional furniture and the bed. There are fitted wardrobes in both bedrooms. There is a good sized and stunningly refitted shower room which is fully tiled and has a modern white suite. The lounge is a great size with double aspect windows that drench this room with natural light. There is a kitchen off this room which has a wide range of eye and base level units along with plenty of worktop space so you can really put your culinary skills to use.