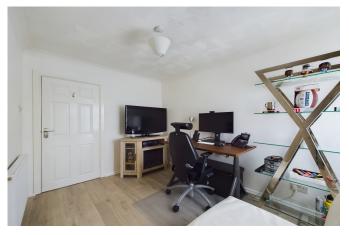

#### **PROPERTY**

Tenure: Freehold

A beautifully presented two bedroom link-detached bungalow with a rear extension that has created a cloakroom and office space. The property has a generous hallway that gives access to two bedrooms, both a good size with the principal having large windows and plenty of room for wardrobes, additional furniture and the bed. There are fitted wardrobes in both bedrooms. There is a good sized and stunningly refitted shower room which is fully tiled and has a modern white suite. The lounge is a great size with double aspect windows that drench this room with natural light. There is a kitchen off this room which has a wide range of eye and base level units along with plenty of worktop space so you can really put your culinary skills to use.

Furthermore, there is the addition of an office and a handy cloakroom.

This property has been well maintained by the current owners including all the below:

- New roof with 10-year warranty and full replacement facia boards, guttering, and downpipes – Aug 2023
- New refitted shower room with Aqualisa Digital High-Pressure shower system - Aug 2023
- New flooring through, water repellent laminate flooring -2023
- New feather board fencing all around 2022
- Rear Extension 2022